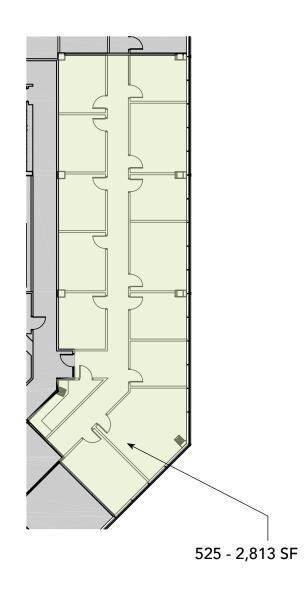

#### **AVAILABLE SUITES:**

100 – 7,143 SF Available 5/1/20 Comes with Building Signage

205 - 685 SF 430 - 1,166 SF 525 - 2,813 SF 220 - 2,011 SF 445 - 5,218 SF 580 - 2,687 SF 305 - 1,857 SF 450 - 3,352 SF 625 - 1,085 SF