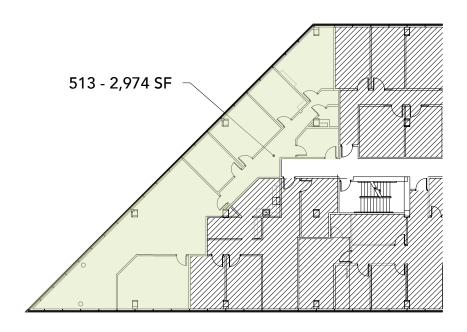

390 - 1,957 SF 513 - 2,974 SF

- Modernized corridors and tenant common areas
- Centrally located between Central Business District, Homewood & Mountain Brook
- Free surface parking
- 24 hour key-fob access
- Walking path and outdoor eating area adjacent to building
- Building health club
- Deli on-site with catering available
- Synovus Bank; Embassy Suites Hotel; Iberia Bank; Ruth's Chris
- On-site property management provided by YMP Real Estate Management
- Easy access to major transportation arteries
- After hours security
- Common conference facility