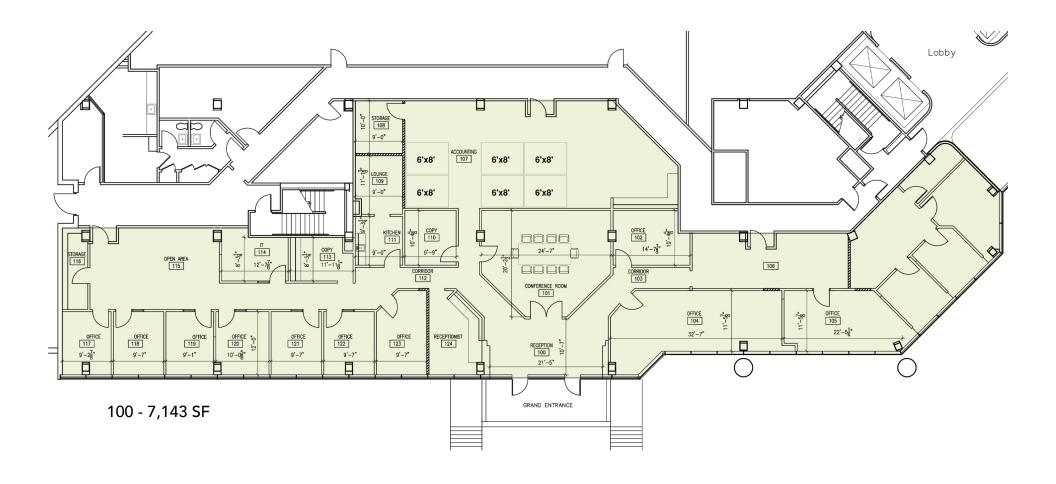

#### **AVAILABLE SUITES:**

100 – 7,143 SF Available 5/1/20 Comes with Building Signage

205 - 685 SF 430 - 1,166 SF 525 - 2,813 SF 220 - 2,011 SF 445 - 5,218 SF 580 - 2,687 SF 305 - 1,857 SF 450 - 3,352 SF 625 - 1,085 SF