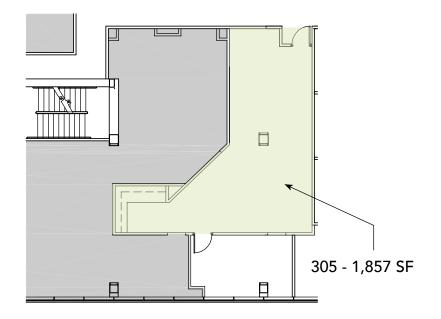

#### **AVAILABLE SUITES:**

100 – 7,143 SF Available 5/1/20 Comes with Building Signage

205 - 685 SF 430 - 1,166 SF 525 - 2,813 SF 220 - 2,011 SF 445 - 5,218 SF 580 - 2,687 SF 305 - 1,857 SF 450 - 3,352 SF 625 - 1,085 SF