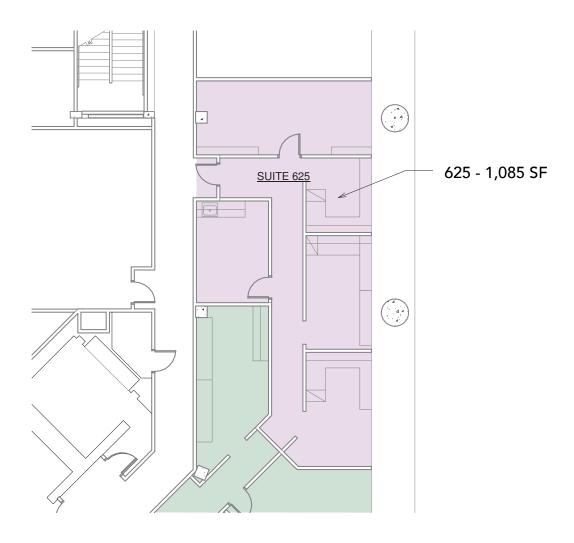

#### **AVAILABLE SUITES:**

100 – 7,143 SF Available 5/1/20 Comes with Building Signage

205 - 685 SF 430 - 1,166 SF 525 - 2,813 SF 220 - 2,011 SF 445 - 5,218 SF 580 - 2,687 SF 305 - 1,857 SF 450 - 3,352 SF 625 - 1,085 SF