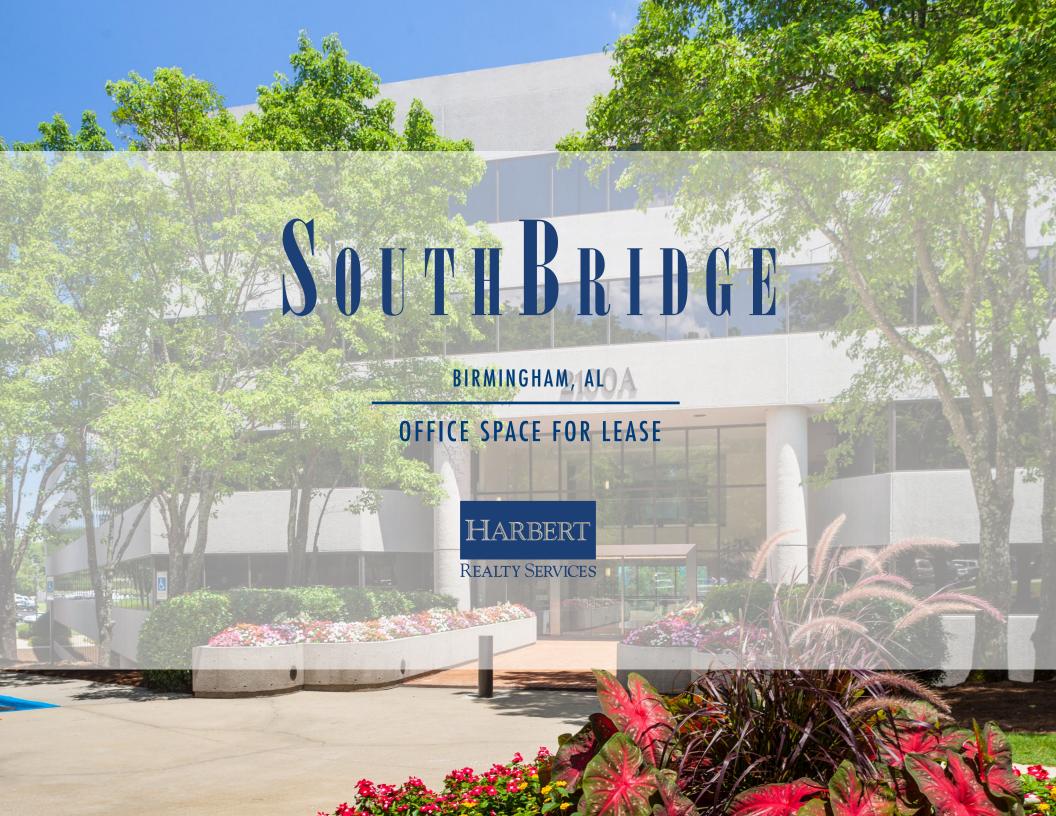

#### **OFFICE SPACE FOR LEASE**

\$24.50 / rsf Full Service

#### **AVAILABLE SUITES:**

100 – 7,143 SF Available 5/1/20 Comes with Building Signage

205 - 685 SF 430 - 1,166 SF 525 - 2,813 SF 220 - 2,011 SF 445 - 5,218 SF 580 - 2,687 SF 305 - 1,857 SF 450 - 3,352 SF 625 - 1,085 SF