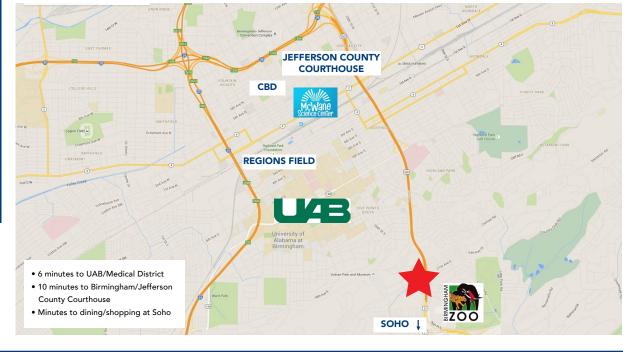

390 - 1,957 SF 513 - 2,974 SF

- Modernized corridors and tenant common areas
- Centrally located between Central Business District, Homewood & Mountain Brook
- Free surface parking
- 24 hour key-fob access
- Walking path and outdoor eating area adjacent to building
- Building health club
- Deli on-site with catering available
- Synovus Bank; Embassy Suites Hotel; Iberia Bank; Ruth's Chris
- On-site property management provided by YMP Real Estate Management
- Easy access to major transportation arteries
- After hours security
- Common conference facility