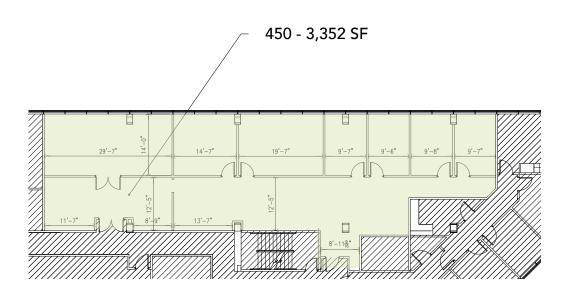

#### **AVAILABLE SUITES:**

100 – 7,143 SF Available 5/1/20 Comes with Building Signage

205 - 685 SF 430 - 1,166 SF 525 - 2,813 SF 220 - 2,011 SF 445 - 5,218 SF 580 - 2,687 SF 305 - 1,857 SF 450 - 3,352 SF 625 - 1,085 SF