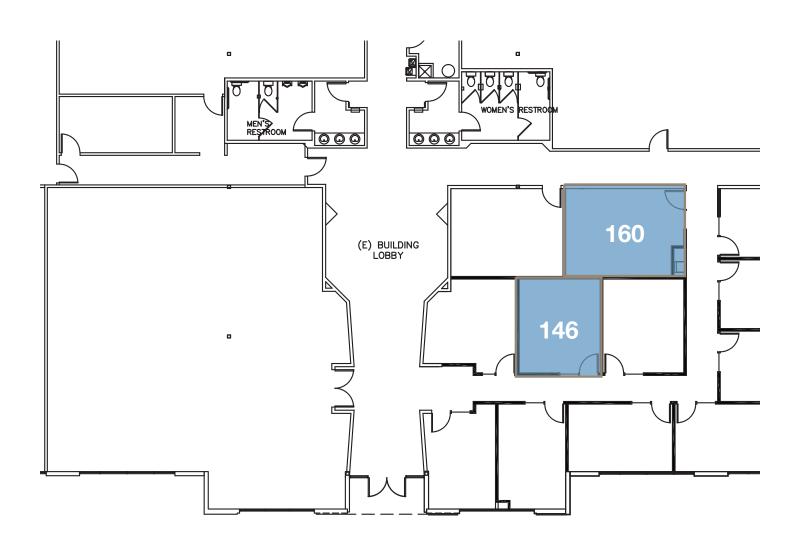

# 9281 Office Park Circle Elk Grove

| Available Units                     | Total Size | <b>Monthly Rent</b> |
|-------------------------------------|------------|---------------------|
| 9281 Office Park Circle, Suite 146  | 309 SF     | \$880.°° FS         |
| 9281 Office Park Circle, Suite 160  | 399 SF     | \$1,140.°° FS       |
| 9281 Office Park Circle, Suite 100* | 2,621 SF   | Call for pricing    |

## Laguna Work Space

Suite 146 ±309 SF

Suite 160 ±399 SF