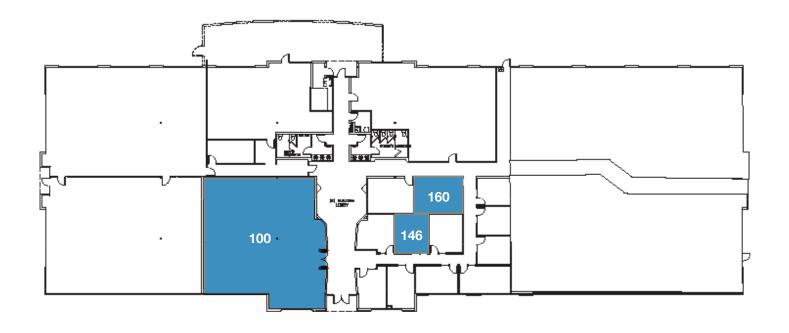

# 9281 Office Park Circle Elk Grove

| Available Units                     | Total Size | <b>Monthly Rent</b> |
|-------------------------------------|------------|---------------------|
| 9281 Office Park Circle, Suite 146  | 309 SF     | \$880.°° FS         |
| 9281 Office Park Circle, Suite 160  | 399 SF     | \$1,140.°° FS       |
| 9281 Office Park Circle, Suite 100* | 2,621 SF   | Call for pricing    |

## Laguna Work Space

Suite 146 ±309 SF

Suite 160 ±399 SF

## Suite 100 ±2,621 SF