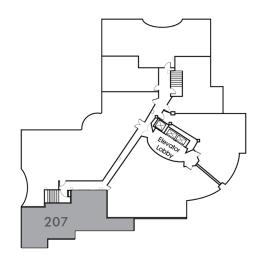

## **SUITE 207 & 315**

## **2ND FLOOR PLAN:**

**3RD FLOOR PLAN:** 

SUITE 207 2,908 SF

SUITE 315 2,470 SF

Suites built-out and available for immediate

occupancy

Abundant parking

| FLOOR                                   | RENTABLE SF | SUITE | ASKING RATES | NOTES                                                       |
|-----------------------------------------|-------------|-------|--------------|-------------------------------------------------------------|
| 488 EAST VALLEY PARKWAY • ESCONDIDO, CA |             |       |              |                                                             |
| 1                                       | 1,760 SF    | 108   | NEGOTIABLE   | AVAILABLE NOW                                               |
| 2                                       | 5,512 SF*   | 201   | NEGOTIABLE   | BUILT OUT MEDICAL OFFICE READY FOR IMMEDIATE MOVE IN 3/1/21 |
| 2                                       | 2,908 SF    | 207   | NEGOTIABLE   | AVAILABLE NOW                                               |
| 2                                       | 2,131 SF*   | 210   | NEGOTIABLE   | BUILT OUT MEDICAL OFFICE READY FOR IMMEDIATE MOVE IN 3/1/21 |
| 2                                       | 1,872 SF*   | 211   | NEGOTIABLE   | BUILT OUT MEDICAL OFFICE READY FOR IMMEDIATE MOVE IN 3/1/21 |
| 2                                       | 1,545 SF*   | 212   | NEGOTIABLE   | BUILT OUT MEDICAL OFFICE READY FOR IMMEDIATE MOVE IN 3/1/21 |
| 2                                       | 1,616 SF*   | 214   | NEGOTIABLE   | BUILT OUT MEDICAL OFFICE READY FOR IMMEDIATE MOVE IN 3/1/21 |
| 2                                       | 825 SF*     | 215   | NEGOTIABLE   | BUILT OUT MEDICAL OFFICE READY FOR IMMEDIATE MOVE IN 3/1/21 |
| 3                                       | 2,493 SF    | 315   | NEGOTIABLE   | BUILT OUT MEDICAL OFFICE READY FOR IMMEDIATE MOVE IN 3/1/21 |
| 4                                       | 7,742 SF    | 411   | NEGOTIABLE   | AVAILABLE 6/1/21                                            |