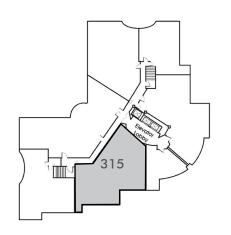

## **SUITE 207 & 315**

## **2ND FLOOR PLAN:**

**3RD FLOOR PLAN:** 

SUITE 207 2,908 SF

SUITE 315 2,470 SF

Suites built-out and available for immediate

occupancy

Abundant parking

| FLOOR                                   | RENTABLE SF | SUITE | ASKING RATES | NOTES                                                       |
|-----------------------------------------|-------------|-------|--------------|-------------------------------------------------------------|
| 488 EAST VALLEY PARKWAY • ESCONDIDO, CA |             |       |              |                                                             |
| 1                                       | 1,760 SF    | 108   | NEGOTIABLE   | AVAILABLE NOW                                               |
| 2                                       | 5,512 SF*   | 201   | NEGOTIABLE   | BUILT OUT MEDICAL OFFICE READY FOR IMMEDIATE MOVE IN 3/1/21 |
| 2                                       | 2,908 SF    | 207   | NEGOTIABLE   | AVAILABLE NOW                                               |
| 2                                       | 2,131 SF*   | 210   | NEGOTIABLE   | BUILT OUT MEDICAL OFFICE READY FOR IMMEDIATE MOVE IN 3/1/21 |
| 2                                       | 1,872 SF*   | 211   | NEGOTIABLE   | BUILT OUT MEDICAL OFFICE READY FOR IMMEDIATE MOVE IN 3/1/21 |
| 2                                       | 1,545 SF*   | 212   | NEGOTIABLE   | BUILT OUT MEDICAL OFFICE READY FOR IMMEDIATE MOVE IN 3/1/21 |
| 2                                       | 1,616 SF*   | 214   | NEGOTIABLE   | BUILT OUT MEDICAL OFFICE READY FOR IMMEDIATE MOVE IN 3/1/21 |
| 2                                       | 825 SF*     | 215   | NEGOTIABLE   | BUILT OUT MEDICAL OFFICE READY FOR IMMEDIATE MOVE IN 3/1/21 |
| 3                                       | 2,493 SF    | 315   | NEGOTIABLE   | BUILT OUT MEDICAL OFFICE READY FOR IMMEDIATE MOVE IN 3/1/21 |
| 4                                       | 7,742 SF    | 411   | NEGOTIABLE   | AVAILABLE 6/1/21                                            |