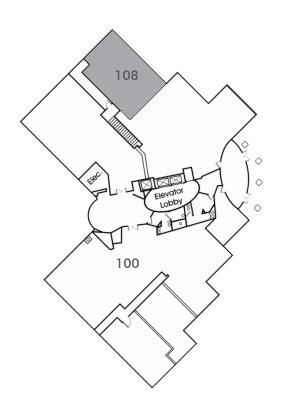

<sup>\*</sup>SUITE 100 IN SHELL CONDITION

<sup>\*</sup> CONTIGUOUS FOR UP TO 13,501 SF

**1ST FLOOR PLAN:** 

SUITE 108 1,760 SF