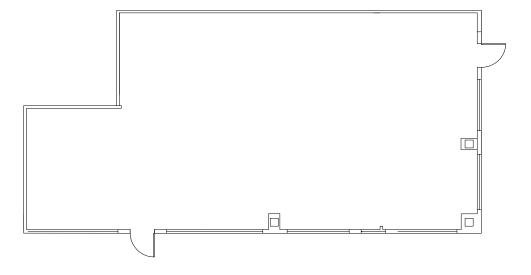

## **SUITE 207 & 315**

## **2ND FLOOR PLAN:**

**3RD FLOOR PLAN:** 

SUITE 207 2,908 SF

SUITE 315 2,470 SF