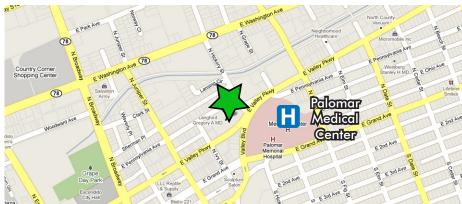

## **PROPERTY FEATURES**

1,760-2,908 SF available

Escondido's finest class "A" medical

office building

Strong Physician referral patterns

Spec suites underway

Close to many retail amenities

Other specialties within the building include: OB/GYN, Radiology, Pharmacy, Endoscopy