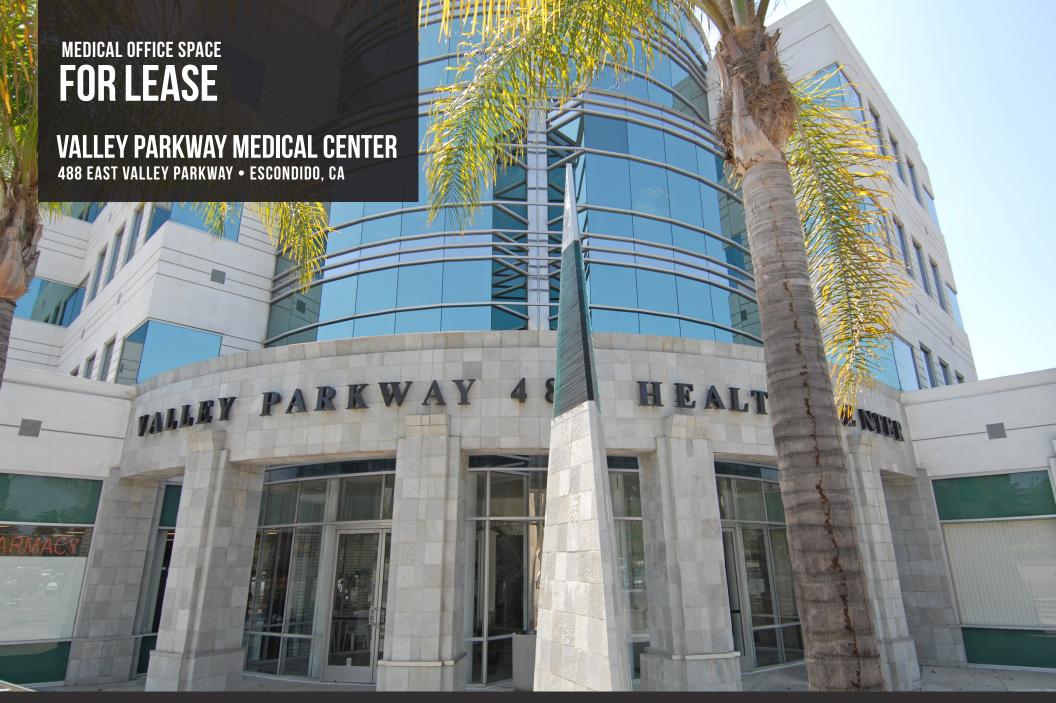

## **PROPERTY FEATURES**

1,760-2,908 SF available

Escondido's finest class "A" medical

office building

Strong Physician referral patterns

Spec suites underway

Close to many retail amenities

Other specialties within the building include: OB/GYN, Radiology, Pharmacy, Endoscopy

Suites built-out and available for immediate

occupancy

Abundant parking

| FLOOR                                   | RENTABLE SF | SUITE | ASKING RATES | NOTES                                                       |
|-----------------------------------------|-------------|-------|--------------|-------------------------------------------------------------|
| 488 EAST VALLEY PARKWAY • ESCONDIDO, CA |             |       |              |                                                             |
| 1                                       | 1,760 SF    | 108   | NEGOTIABLE   | AVAILABLE NOW                                               |
| 2                                       | 5,512 SF*   | 201   | NEGOTIABLE   | BUILT OUT MEDICAL OFFICE READY FOR IMMEDIATE MOVE IN 3/1/21 |
| 2                                       | 2,908 SF    | 207   | NEGOTIABLE   | AVAILABLE NOW                                               |
| 2                                       | 2,131 SF*   | 210   | NEGOTIABLE   | BUILT OUT MEDICAL OFFICE READY FOR IMMEDIATE MOVE IN 3/1/21 |
| 2                                       | 1,872 SF*   | 211   | NEGOTIABLE   | BUILT OUT MEDICAL OFFICE READY FOR IMMEDIATE MOVE IN 3/1/21 |
| 2                                       | 1,545 SF*   | 212   | NEGOTIABLE   | BUILT OUT MEDICAL OFFICE READY FOR IMMEDIATE MOVE IN 3/1/21 |
| 2                                       | 1,616 SF*   | 214   | NEGOTIABLE   | BUILT OUT MEDICAL OFFICE READY FOR IMMEDIATE MOVE IN 3/1/21 |
| 2                                       | 825 SF*     | 215   | NEGOTIABLE   | BUILT OUT MEDICAL OFFICE READY FOR IMMEDIATE MOVE IN 3/1/21 |
| 3                                       | 2,493 SF    | 315   | NEGOTIABLE   | BUILT OUT MEDICAL OFFICE READY FOR IMMEDIATE MOVE IN 3/1/21 |
| 4                                       | 7,742 SF    | 411   | NEGOTIABLE   | AVAILABLE 6/1/21                                            |