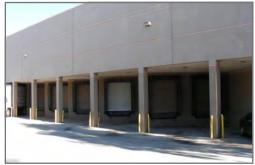

#### **WAREHOUSE FEATURES:**

- 24' Warehouse Clearance
- Large Gated Secure Parking
- 10' x 12' Roll Up Door
- 3 Dock Truck Wells
- Existing Racking In Place