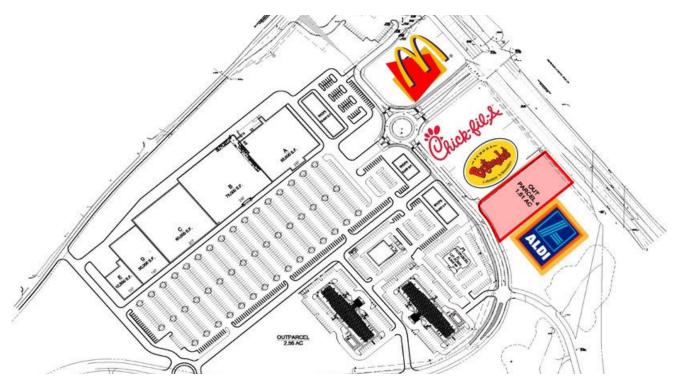

## **PROPERTY OVERVIEW**

30 acre retail development ideal for big box, specialty stores, hotel and restaurants

### **PROPERTY HIGHLIGHTS**

- Fronting Richmond Road/Route 250 at the entrance to the Frontier Culture Museum
- Minutes from historic downtown Staunton
- Outstanding regional location at I-81 and I-64, Virginia's North/South and East/West Corridors
- Ideal for Big Box, Specialty stores, hotel, restaurants
- 11 State Universities and Colleges within a 35 minute drive time