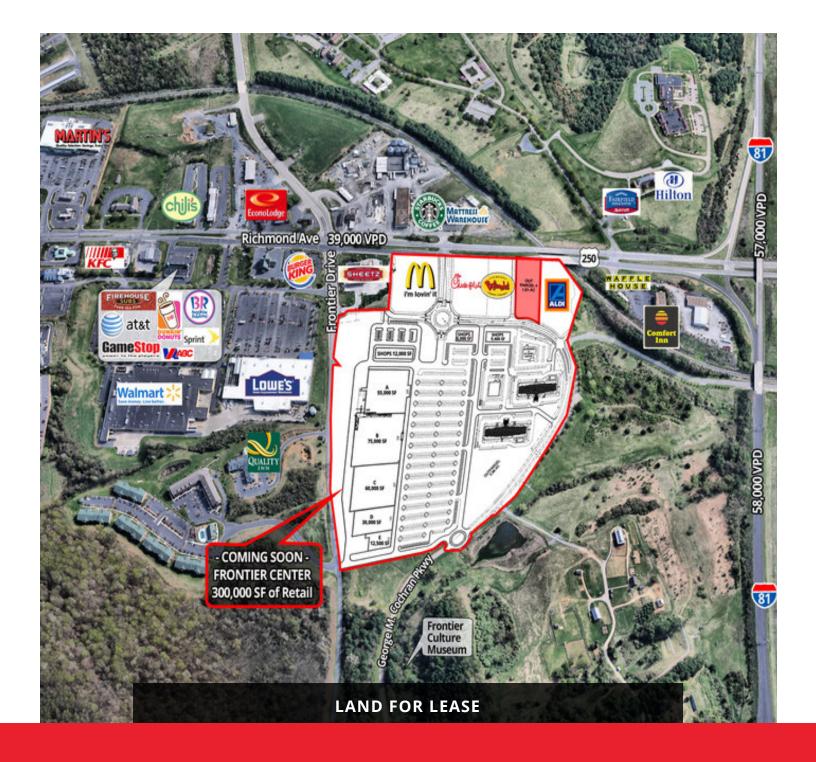

## **PROPERTY OVERVIEW**

30 acre retail development ideal for big box, specialty stores, hotel and restaurants

### **PROPERTY HIGHLIGHTS**

- Fronting Richmond Road/Route 250 at the entrance to the Frontier Culture Museum
- Minutes from historic downtown Staunton
- Outstanding regional location at I-81 and I-64, Virginia's North/South and East/West Corridors
- Ideal for Big Box, Specialty stores, hotel, restaurants
- 11 State Universities and Colleges within a 35 minute drive time