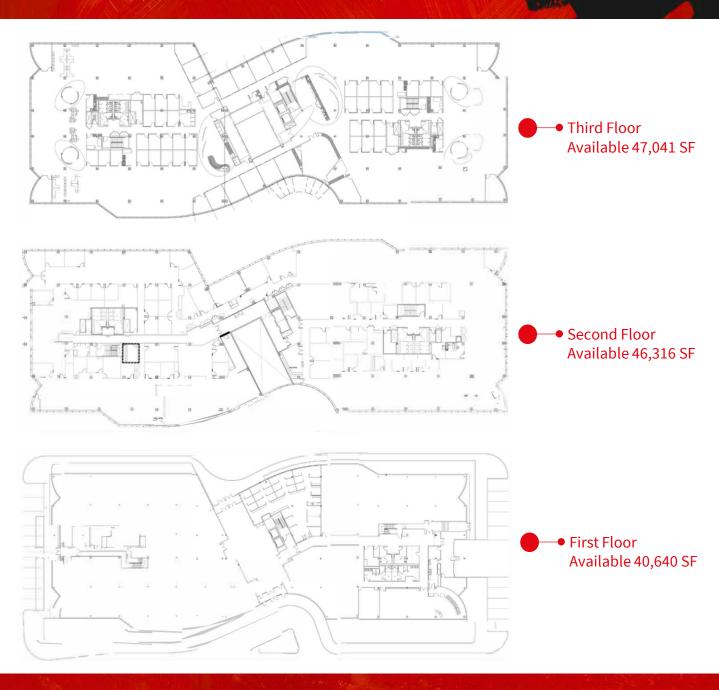

## Available direct space

## **Space features**

- Up to 133,000 SF available
- Un-paralleled visibility
- Building exterior company branding 3 story atrium
- Full building 2500 KVA back-up generator
- Shuttle to Metro-North less than 2 miles
- On-site café & fitness center
- Parking 5/1,000