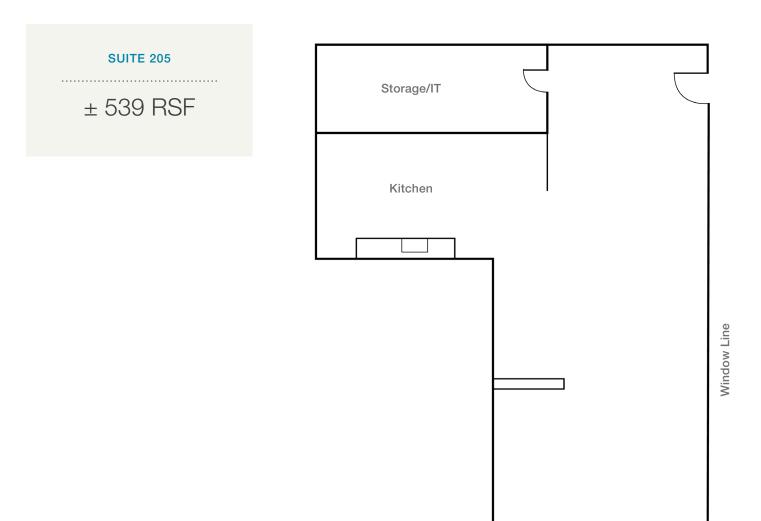

#### Suite 205

| Available Now                        |
|--------------------------------------|
| 539± RSF                             |
| Open office, coffee bar<br>& storage |
| \$3.00/RSF/month Full Service        |

#### Contact

Jason Chandler 925.905.1103 jason.chandler@kidder.com LIC #01394441 Mike Medeiros 925.905.1104 mike.medeiros@kidder.com LIC #02011978 \*Floorplan Not To Scale

This information supplied herein is from sources we deem reliable. It is provided without any representation, warranty or guarantee, expressed or implied as to its accuracy. Prospective Buyer or Tenant should conduct an independent investigation and verification of all matters deemed to be material, including, but not limited to, statements of income and expenses. Consult your attorney, accountant, or other professional advisor.