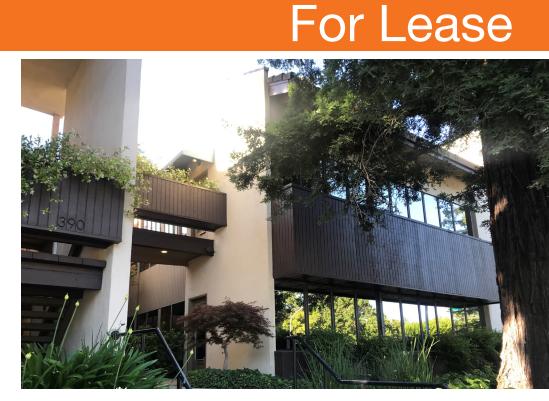

# For Lease

## Danville Office Space

390 Diablo Road Danville, CA

#### Features

| Office building located right |
|-------------------------------|
| off I-680                     |
|                               |
| Walk to downtown Danville     |
| restaurants and shopping      |
|                               |