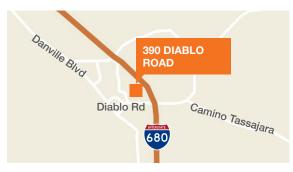

### km Kidder Mathews

## Danville Office Space

390 Diablo Road Danville, CA

#### Features

| Office building located right |
|-------------------------------|
| off I-680                     |
|                               |
| Walk to downtown Danville     |
| restaurants and shopping      |
|                               |

#### Suite 205

| Available Now                        |
|--------------------------------------|
| 539± RSF                             |
| Open office, coffee bar<br>& storage |
| \$3.00/RSF/month Full Service        |

·





#### Location





#### Contact

Jason Chandler 925.905.1103 jason.chandler@kidder.com LIC #01394441

Mike Medeiros 925.905.1104 mike.medeiros@kidder.com LIC #02011978

This information supplied herein is from sources we deem reliable. It is provided without any representation, warranty or guarantee, expressed or implied as to its accuracy. Prospective Buyer or Tenant should conduct an independent investigation and verification of all matters deemed to be material, including, but not limited to, statements of income and expenses. Consult your attorney, accountant, or other professional advisor.



# For Lease

## **Danville Office Space**

390 Diablo Road Danville, CA



#### Contact

Jason Chandler 925.905.1103 jason.chandler@kidder.com LIC #01394441 Mike Medeiros 925.905.1104 mike.medeiros@kidder.com L