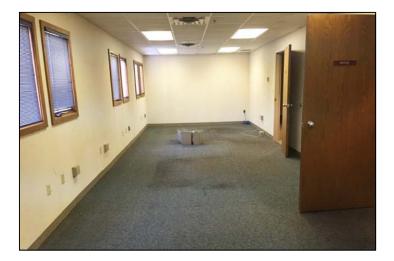

#### Comments:

- Meticulously maintained office building poised for immediate occupancy by one/two medical practices.
- The 1st floor can be leased in its entirety to include 7,636 sf or it can be split to create 2 suites approximately 3,800 sf each.
- Space layout includes lobby waiting room with vaulted ceilings, admin areas, 12 exam rooms, breakroom, open areas, storage areas and nurses stations.
- Shower in the employee restroom.
- Every exam room has a window.