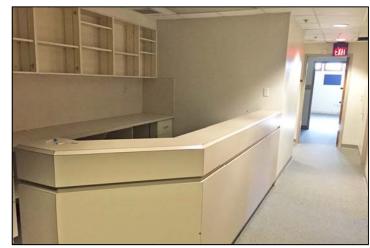

#### Comments:

- Meticulously maintained office building poised for immediate occupancy by one/two medical practices.
- The 1st floor can be leased in its entirety to include 7,636 sf or it can be split to create 2 suites approximately 3,800 sf each.
- Space layout includes lobby waiting room with vaulted ceilings, admin areas, 12 exam rooms, breakroom, open areas, storage areas and nurses stations.
- Shower in the employee restroom.
- Every exam room has a window.