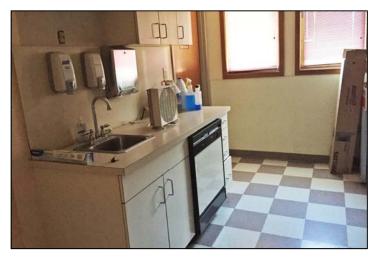

#### Comments:

- Meticulously maintained office building poised for immediate occupancy by one/two medical practices.
- The 1st floor can be leased in its entirety to include 7,636 sf or it can be split to create 2 suites approximately 3,800 sf each.
- Space layout includes lobby waiting room with vaulted ceilings, admin areas, 12 exam rooms, breakroom, open areas, storage areas and nurses stations.
- Shower in the employee restroom.
- Every exam room has a window.