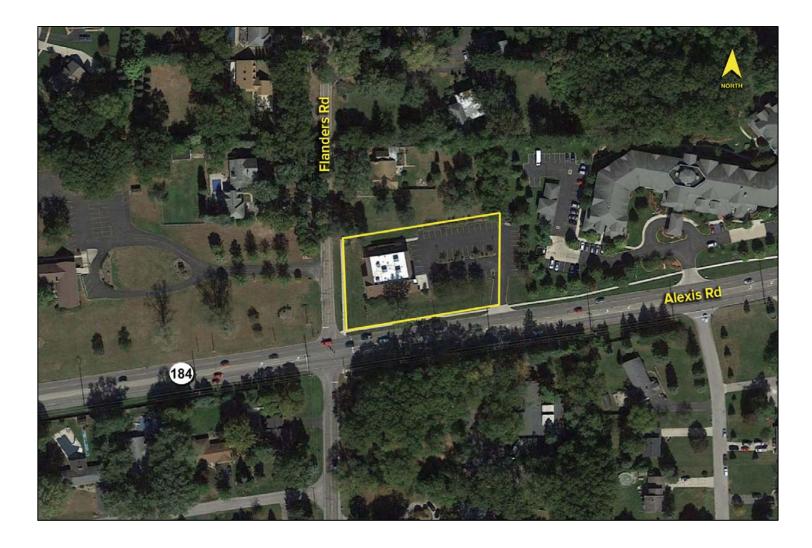

### 4640 ALEXIS ROAD **TOLEDO, OH 43623**

### **GENERAL INFORMATION**

| \$760,000                               |  |
|-----------------------------------------|--|
| \$8.00 per square foot NNN              |  |
| 3,800 sf to 7,636 sf on 1st floor       |  |
| 11,680 sf                               |  |
| 2 (has elevator)                        |  |
| 1991                                    |  |
| Excellent                               |  |
| On the NE corner of Flanders and Alexis |  |
| Lucas                                   |  |
| Office Commercial                       |  |
| 53 spaces approx. – updated 6 years age |  |
| 1 on Alexis                             |  |
| 4 lane with center turn lane            |  |
|                                         |  |