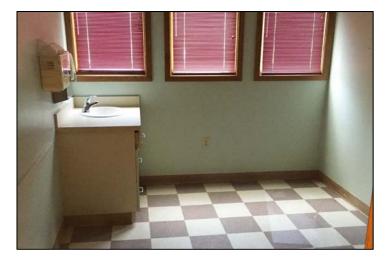

#### Comments:

- Meticulously maintained office building poised for immediate occupancy by one/two medical practices.
- The 1st floor can be leased in its entirety to include 7,636 sf or it can be split to create 2 suites approximately 3,800 sf each.
- Space layout includes lobby waiting room with vaulted ceilings, admin areas, 12 exam rooms, breakroom, open areas, storage areas and nurses stations.
- Shower in the employee restroom.
- Every exam room has a window.