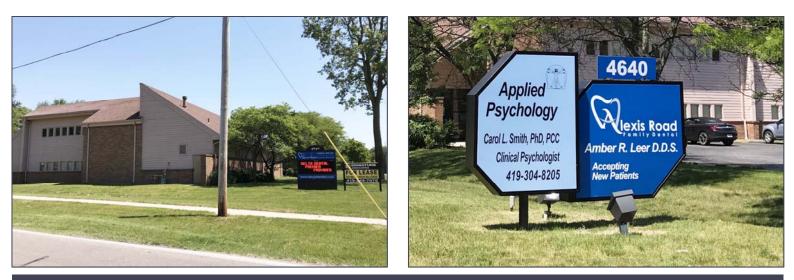

| BUILDING INFORMATION |                               |  |  |  |
|----------------------|-------------------------------|--|--|--|
| Current Tenant:      | Available space is unoccupied |  |  |  |
| Occupancy Date:      | Upon lease execution          |  |  |  |
| Other Tenants:       | Gentle Dentistry              |  |  |  |
|                      | Carol Smith, PhD              |  |  |  |
| Sign on Property:    | Yes                           |  |  |  |
| Key Available:       | Yes                           |  |  |  |

#### Comments:

- Meticulously maintained office building poised for immediate occupancy by one/two medical practices.
- The 1st floor can be leased in its entirety to include 7,636 sf or it can be split to create 2 suites approximately 3,800 sf each.
- Space layout includes lobby waiting room with vaulted ceilings, admin areas, 12 exam rooms, breakroom, open areas, storage areas and nurses stations.
- Shower in the employee restroom.
- Every exam room has a window.