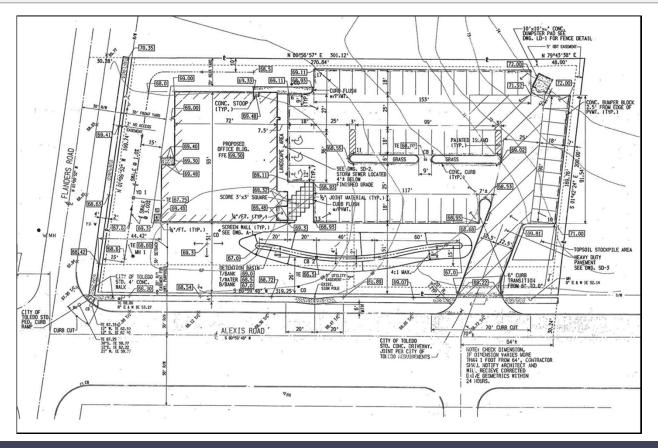

### **GENERAL INFORMATION**

| \$760,000                               |  |
|-----------------------------------------|--|
| \$8.00 per square foot NNN              |  |
| 3,800 sf to 7,636 sf on 1st floor       |  |
| 11,680 sf                               |  |
| 2 (has elevator)                        |  |
| 1991                                    |  |
| Excellent                               |  |
| On the NE corner of Flanders and Alexis |  |
| Lucas                                   |  |
| Office Commercial                       |  |
| 53 spaces approx. – updated 6 years age |  |
| 1 on Alexis                             |  |
| 4 lane with center turn lane            |  |
|                                         |  |

#### Comments:

- Meticulously maintained office building poised for immediate occupancy by one/two medical practices.
- The 1st floor can be leased in its entirety to include 7,636 sf or it can be split to create 2 suites approximately 3,800 sf each.
- Space layout includes lobby waiting room with vaulted ceilings, admin areas, 12 exam rooms, breakroom, open areas, storage areas and nurses stations.
- Shower in the employee restroom.
- Every exam room has a window.