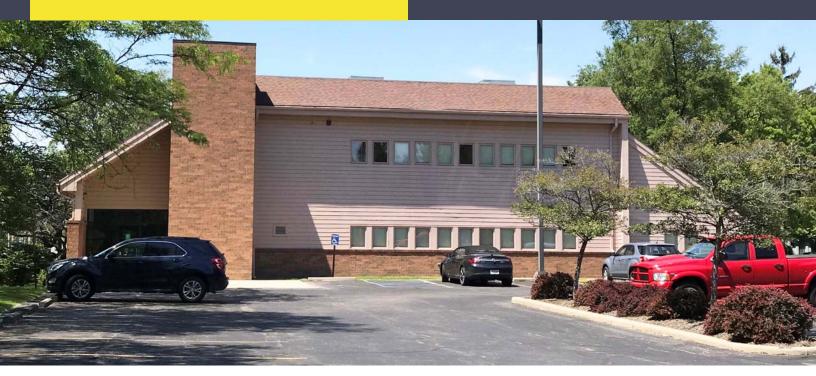

### 4640 ALEXIS ROAD **TOLEDO, OH 43623**

### **OFFICE SPACE FOR SALE OR LEASE** 7,636 Square Feet Available

FULL-SERVICE COMMERCIAL REAL ESTATE

### **GENERAL INFORMATION**

| \$760,000                               |  |
|-----------------------------------------|--|
| \$8.00 per square foot NNN              |  |
| 3,800 sf to 7,636 sf on 1st floor       |  |
| 11,680 sf                               |  |
| 2 (has elevator)                        |  |
| 1991                                    |  |
| Excellent                               |  |
| On the NE corner of Flanders and Alexis |  |
| Lucas                                   |  |
| Office Commercial                       |  |
| 53 spaces approx. – updated 6 years age |  |
| 1 on Alexis                             |  |
| 4 lane with center turn lane            |  |
|                                         |  |