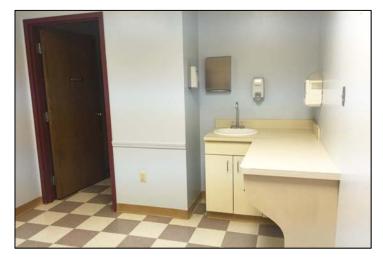

#### Comments:

- Meticulously maintained office building poised for immediate occupancy by one/two medical practices.
- The 1st floor can be leased in its entirety to include 7,636 sf or it can be split to create 2 suites approximately 3,800 sf each.
- Space layout includes lobby waiting room with vaulted ceilings, admin areas, 12 exam rooms, breakroom, open areas, storage areas and nurses stations.
- Shower in the employee restroom.
- Every exam room has a window.