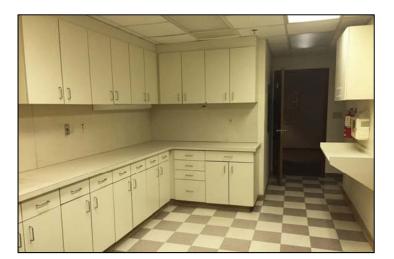

#### Comments:

- Meticulously maintained office building poised for immediate occupancy by one/two medical practices.
- The 1st floor can be leased in its entirety to include 7,636 sf or it can be split to create 2 suites approximately 3,800 sf each.
- Space layout includes lobby waiting room with vaulted ceilings, admin areas, 12 exam rooms, breakroom, open areas, storage areas and nurses stations.
- Shower in the employee restroom.
- Every exam room has a window.