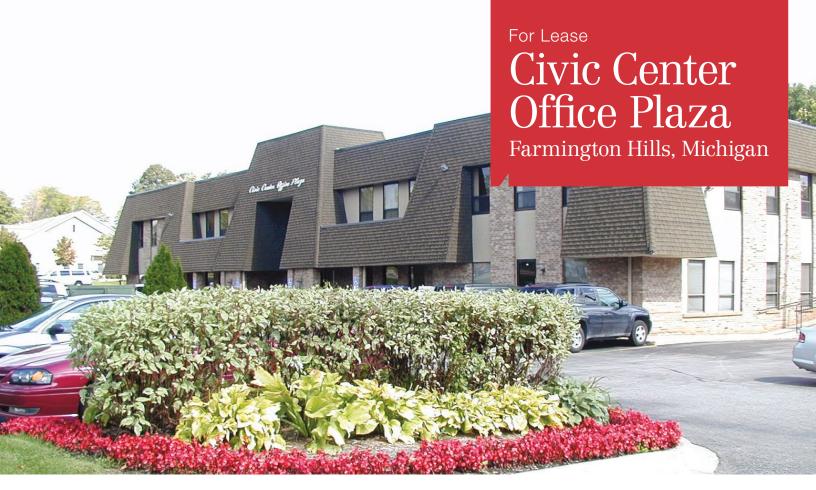

## 25882 Orchard Lake Rd

Farmington Hills, MI

- 1,750 SF expansive luxury dental suite features five operatories and a fully functioning laboratory space with easy, visible first floor accessability
- 2,475 SF spacious office space with numerous offices and scenic views from second story corner suite featuring a kitchenette
- Lower Level Value! Full services and ameneties offered at a lower rate
- 420 SF nice size second story office space, includes a private restroom

## Ron Goldstone

248 351 4371 goldstone@farbman.com

- 535 SF nice size second floor corridor office space with private restoom and shower
- Abundant on-site parking
- Located at the southeast corner of Eleven Mile and Orchard Lake Rd, across the street from city hall, fire department, and 48th district court with easy acess to shopping, restaurants, and expressway
- Located in a completely renovated 37,000 SF multi-tenant office building consisting of various professional and medical tenants