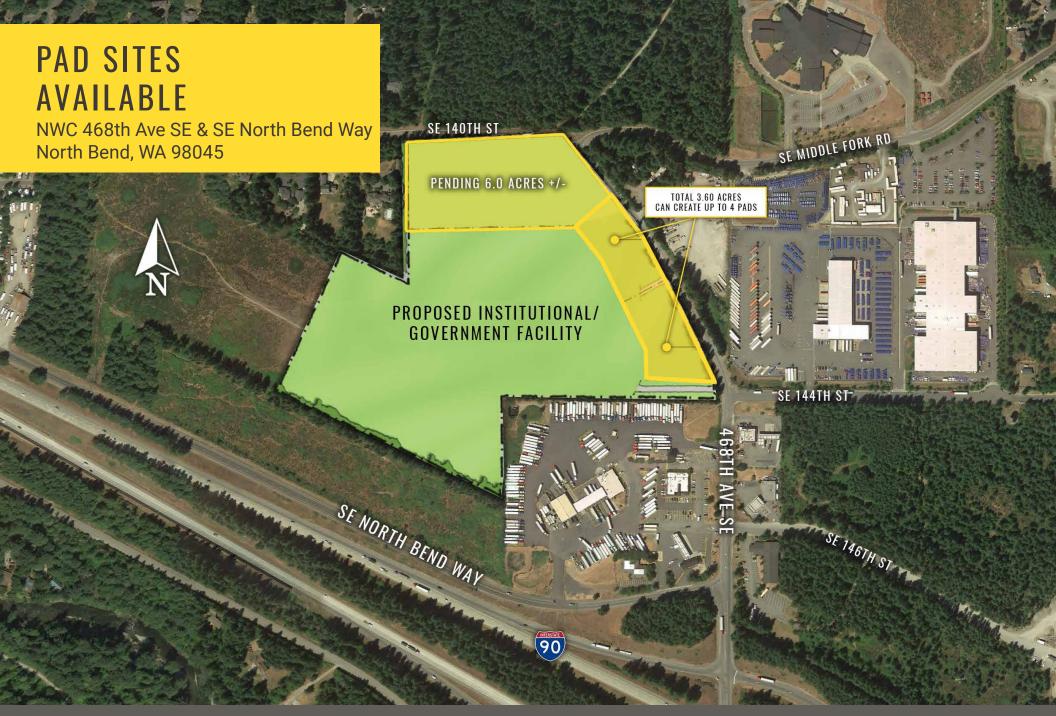

## NWC 468TH AVE SE & SE NORTH BEND WAY:

## 2 PADS - READY FOR DEVELOPMENT 3.60 ACRES TOTAL - CAN CREATE UP TO 4 PADS

- Just off exit 34 on I-90
- Adjacent to the first major rest stop heading East & the last major rest stop heading West
- I-90 is the only highway crossing East-West through Washington State
- Home of Snoqualmie Falls with 1.5 million visitors each year
- North Bend features an impressive array of hiking, bicycling trails and paths, including the most popular hike in Washington State, the Mount Si Trail, a strenuous 8-mile roundtrip hike with an elevation gain of over 4,000 feet.
- Just 30 miles East of Seattle