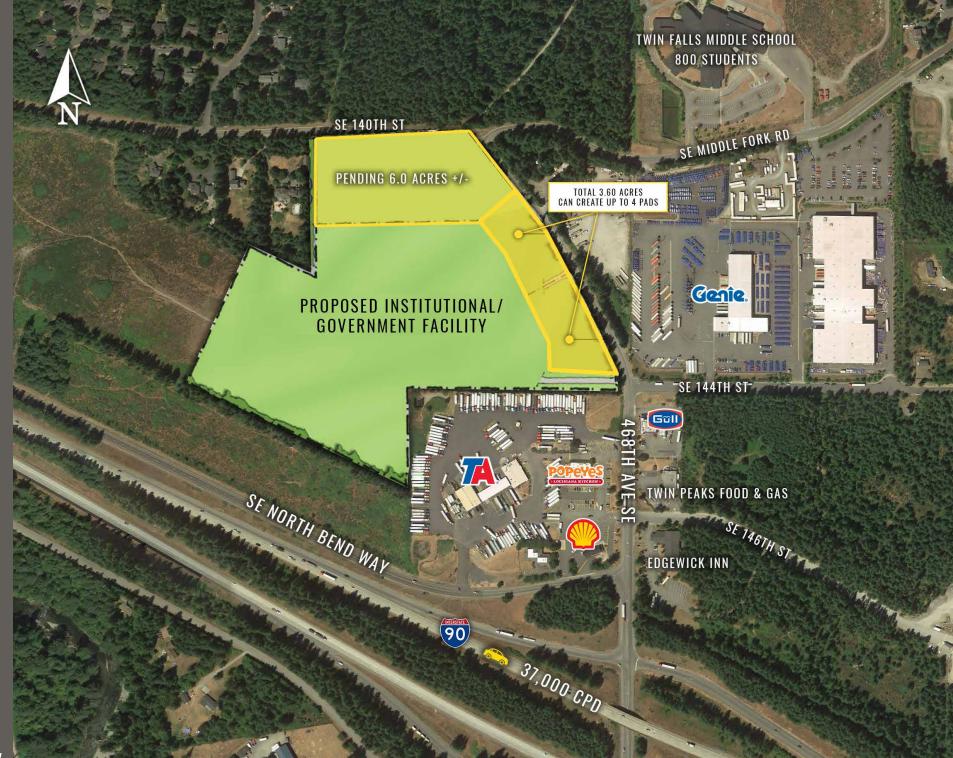

## 2 PADS - READY FOR DEVELOPMENT 3.60 ACRES TOTAL - CAN CREATE UP TO 4 PADS

- Just off exit 34 on I-90
- Adjacent to the first major rest stop heading East & the last major rest stop heading West
- I-90 is the only highway crossing East-West through Washington State
- Home of Snoqualmie Falls with 1.5 million visitors each year
- North Bend features an impressive array of hiking, bicycling trails and paths, including the most popular hike in Washington State, the Mount Si Trail, a strenuous 8-mile roundtrip hike with an elevation gain of over 4,000 feet.
- Just 30 miles East of Seattle

## TENANTS NEARBY