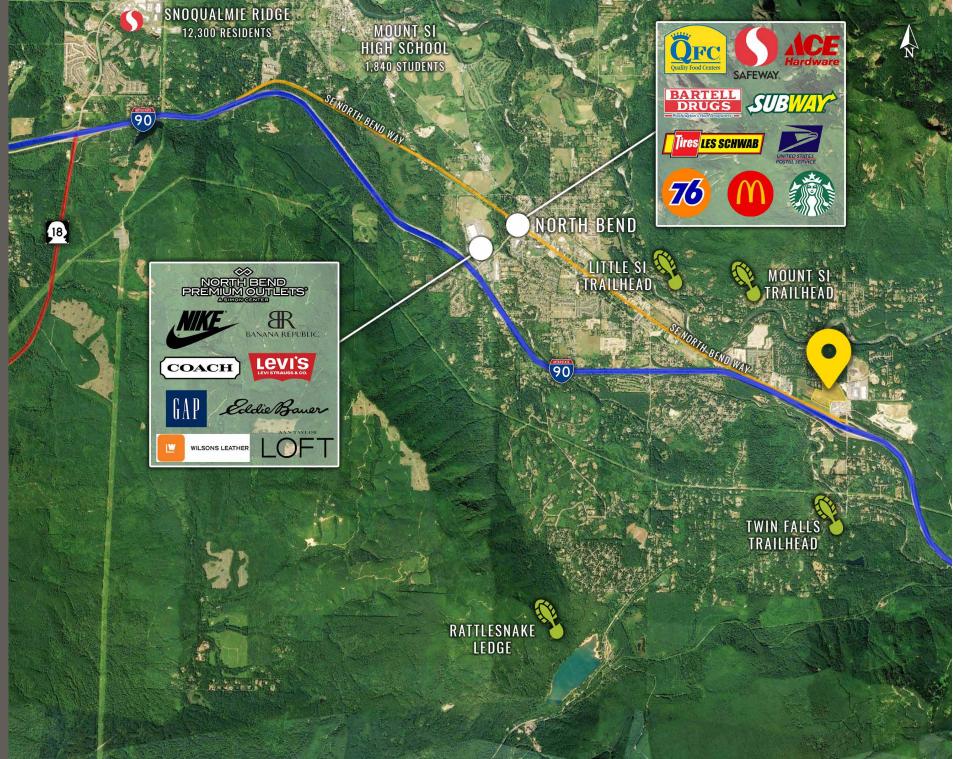

## NWC 468TH AVE SE & SE NORTH BEND WAY:

## 2 PADS - READY FOR DEVELOPMENT 3.60 ACRES TOTAL - CAN CREATE UP TO 4 PADS

- Just off exit 34 on I-90
- Adjacent to the first major rest stop heading East & the last major rest stop heading West
- I-90 is the only highway crossing East-West through Washington State
- Home of Snoqualmie Falls with 1.5 million visitors each year
- North Bend features an impressive array of hiking, bicycling trails and paths, including the most popular hike in Washington State, the Mount Si Trail, a strenuous 8-mile roundtrip hike with an elevation gain of over 4,000 feet.
- Just 30 miles East of Seattle