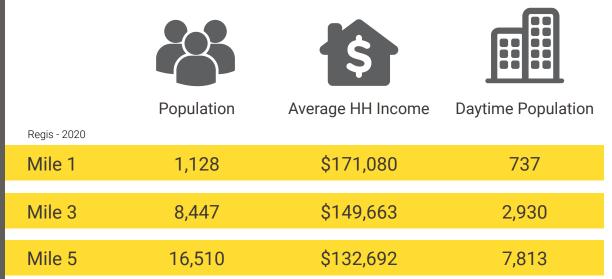

## 2 PADS - READY FOR DEVELOPMENT 3.60 ACRES TOTAL - CAN CREATE UP TO 4 PADS

- Just off exit 34 on I-90
- Adjacent to the first major rest stop heading East & the last major rest stop heading West
- I-90 is the only highway crossing East-West through Washington State
- Home of Snoqualmie Falls with 1.5 million visitors each year
- North Bend features an impressive array of hiking, bicycling trails and paths, including the most popular hike in Washington State, the Mount Si Trail, a strenuous 8-mile roundtrip hike with an elevation gain of over 4,000 feet.
- Just 30 miles East of Seattle