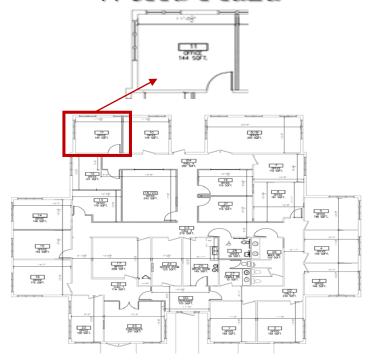

### **Due at lease signing:**

Security Deposit \$530 Annual Fee \$300

First Month Rent

Total Due at Signing \$1,360

\$530

11'8 ½" – 144 sq ft

\$530/mo +Applicable Tax

Available on June 1st, 2019

Private Office, Large Windows

- Telecommunication Package One business number with voicemail, one handset (per suite), one data/internet port, wireless internet
- 24/7/365 Access
- Receptionist Services mail pick-up, delivery, guest/client greeting
- Signage on lobby directory
- Janitorial services your office once a week, common areas twice a week
- Conference rooms 4 hours complimentary each month
- Unlimited coffee
- Secure FOB key access

## **Executive Suites at** World Plaza

### Due at lease signing:

\$530 Security Deposit \$300 **Annual Fee** 

First Month Rent

Total Due at Signing \$1,360

\$530

12'3 ½" X 10'8" – 119 sq ft \$360/mo +Applicable Tax Available on July 1st, 2019

Private Office, No Windows