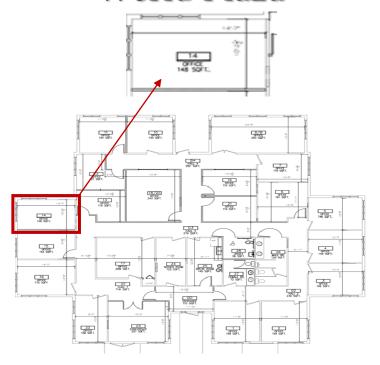

### **Due at lease signing:**

Security Deposit \$360 Annual Fee \$300 First Month Rent \$360

Total Due at Signing

\$1,020 + Applicable Tax

14'7" X 10' — 148 sq ft \$540/mo +Applicable Tax

#### Private Office, 2 Large Windows

- Telecommunication Package One business number with voicemail, one handset (per suite), one data/internet port, wireless internet
- 24/7/365 Access
- Receptionist Services mail pick-up, delivery, guest/client greeting
- Signage on lobby directory
- Janitorial services your office once a week, common areas twice a week
- Conference rooms 4 hours complimentary each month
- · Unlimited coffee
- Secure FOB key access