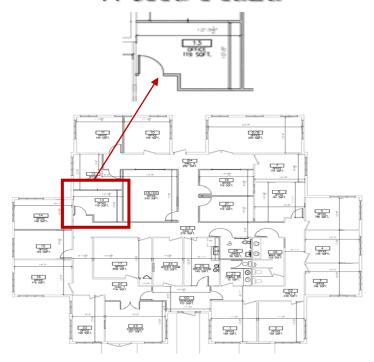

### **Due at lease signing:**

Security Deposit \$540 Annual Fee \$300 First Month Rent \$540

**Total Due at Signing** 

\$1,380

13'9 ½" X 8'8 ½" – 119 sq ft \$440/mo +Applicable Tax

#### Private Office, Interior Window

- Telecommunication Package One business number with voicemail, one handset (per suite), one data/internet port, wireless internet
- 24/7/365 Access
- Receptionist Services mail pick-up, delivery, guest/client greeting
- Signage on lobby directory
- Janitorial services your office once a week, common areas twice a week
- Conference rooms 4 hours complimentary each month
- Unlimited coffee
- Secure FOB key access

## **Executive Suites at** World Plaza

### Due at lease signing:

\$440 Security Deposit \$300 **Annual Fee** 

First Month Rent

Total Due at Signing \$1.180

+ Applicable Tax

\$440