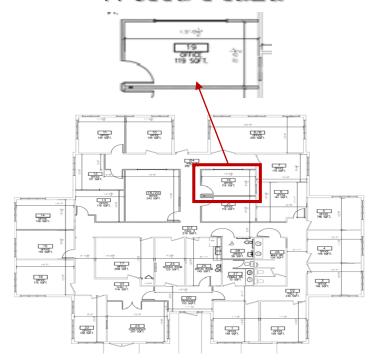

### Due at lease signing:

\$530 Security Deposit \$300 **Annual Fee** 

First Month Rent

Total Due at Signing \$1,360

\$530

12'3 ½" X 10'8" – 119 sq ft \$360/mo +Applicable Tax Available on July 1st, 2019

Private Office, No Windows