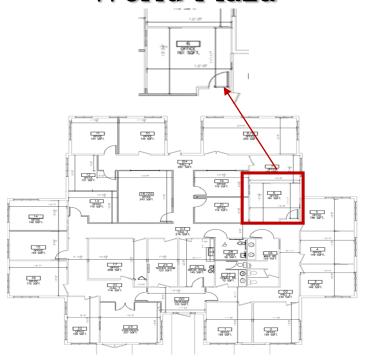

# Executive Suites at World Plaza

### **Due at lease signing:**

Security Deposit \$530 Annual Fee \$300

First Month Rent

Total Due at Signing \$1,360

\$530

11'8 ½" – 144 sq ft

\$530/mo +Applicable Tax

Available on June 1st, 2019

Private Office, Large Windows

- Telecommunication Package One business number with voicemail, one handset (per suite), one data/internet port, wireless internet
- 24/7/365 Access
- Receptionist Services mail pick-up, delivery, guest/client greeting
- Signage on lobby directory
- Janitorial services your office once a week, common areas twice a week
- Conference rooms 4 hours complimentary each month
- Unlimited coffee
- Secure FOB key access