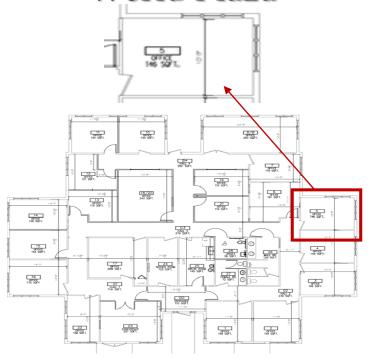

10'9" X 13'7" - 146 sq ft \$570/mo +Applicable Tax Available on July 1st, 2019

#### Private Office, Window

- Telecommunication Package One business number with voicemail, one handset (per suite), one data/internet port, wireless internet
- 24/7/365 Access
- Receptionist Services mail pick-up, delivery, guest/client greeting
- Signage on lobby directory
- Janitorial services your office once a week, common areas twice a week
- Conference rooms 4 hours complimentary each month
- · Unlimited coffee
- Secure FOB key access

# Executive Suites at World Plaza

### **Due at lease signing:**

Security Deposit \$570 Annual Fee \$300

First Month Rent

\$1,440

\$570

Total Due at Signing

12'8" X 13'3 ½" – 161 sq ft \$530/mo +Applicable Tax