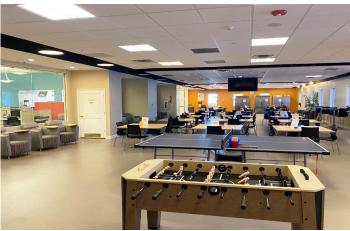

visibility on a main roadway
- + Roof replaced in 2017
- Many attached and surrounding amenities
- + Construction Concrete Block & Stucco

- Additional ±6,711 SF covered patio area not included as part of overall square footage
- + Utilities Municipal water and sewer
- + Newly renovated kitchen and break room
- + Zoning General Commercial
- + Parking Ratio: 4.25/1,000 SF (280 spaces)
- + 2019 Real Estate Taxes: \$168,317



# CONTACT

### **ROBERT SMITH**

Executive Vice President +1 561 707 5558 robert.c.smith@cbre.com

#### KIRK NELSON

Senior Vice President +1 561 716 9936 kirk.nelson@cbre.com

CBRE | Licensed Real Estate Broker

**ASKING SALE PRICE: \$5,275,000 (\$80.12 SF)** 

Available for Sale

# **AERIAL MAP**



# **FLOOR PLAN**





Available for Sale

# **ADDITIONAL PHOTOS**













# $\pm$ 65,840 SF Office/R&D/Retail/Call Center Building on $\pm$ 7.43 Acres

Available for Sale

10045 US Highway One Port St. Lucie, FL 34952

# **LOCATIONAL MAP**



# **ADDITIONAL PHOTOS**







**CONTACT** 

# **ROBERT SMITH**

Executive Vice President +1 561 707 5558 robert.c.smith@cbre.com

# KIRK NELSON

Senior Vice President +1 561 716 9936 kirk.nelson@cbre.com

CBRE, Inc. | Licensed Real Estate Broker

© 2020 CBRE, Inc. All rights reserved. This information has been obtained from sources believed reliable, but has not been verified for accuracy or completeness. You should conduct a careful, independent investigation of the property and verify all information. Any reliance on this information is solely at your own risk. CBRE and the CBRE logo are service marks of CBRE,