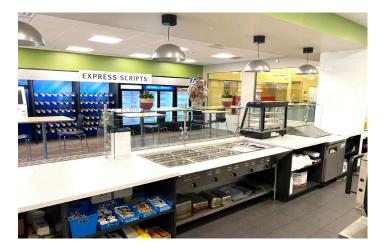

sibility on a main roadway
- + Roof replaced in 2017
- Many attached and surrounding amenities
- + Construction Concrete Block & Stucco

- Additional ±6,711 SF covered patio area not included as part of overall square footage
- + Utilities Municipal water and sewer
- + Newly renovated kitchen and break room
- + Zoning General Commercial
- + Parking Ratio: 4.25/1,000 SF (280 spaces)
- + 2019 Real Estate Taxes: \$168,317



# CONTACT

### **ROBERT SMITH**

Executive Vice President +1 561 707 5558 robert.c.smith@cbre.com

#### KIRK NELSON

Senior Vice President +1 561 716 9936 kirk.nelson@cbre.com

CBRE | Licensed Real Estate Broker

**ASKING SALE PRICE: \$5,275,000 (\$80.12 SF)** 

Available for Sale

# **AERIAL MAP**



# **FLOOR PLAN**





Available for Sale

# **ADDITIONAL PHOTOS**













# $\pm$ 65,840 SF Office/R&D/Retail/Call Center Building on $\pm$ 7.43 Acres

Available for Sale

10045 US Highway One Port St. Lucie, FL 34952

# **LOCATIONAL MAP**



# **ADDITIONAL PHOTOS**







**CONTACT** 

# **ROBERT SMITH**

Executive Vice President +1 561 707 5558 robert.c.smith@cbre.com

# KIRK NELSON

Senior Vice President +1 561 716 9936 kirk.nelson@cbre.com

CBRE, Inc. | Licensed Real Estate Broker

© 2020 CBRE, Inc. All rights reserved. This information has been obtained from sources believed reliable, but has not been verified for accuracy or completeness. You should conduct a careful, independent investigation of the property and verify all information. Any reliance on this information is solely at your own risk. CBRE and the CBRE logo are service marks of CBRE, In