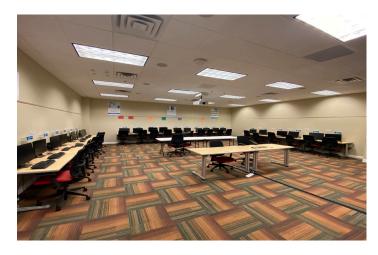

lity on a main roadway
- + Roof replaced in 2017
- Many attached and surrounding amenities
- + Construction Concrete Block & Stucco

- Additional ±6,711 SF covered patio area not included as part of overall square footage
- + Utilities Municipal water and sewer
- + Newly renovated kitchen and break room
- + Zoning General Commercial
- + Parking Ratio: 4.25/1,000 SF (280 spaces)
- + 2019 Real Estate Taxes: \$168,317



# CONTACT

### **ROBERT SMITH**

Executive Vice President +1 561 707 5558 robert.c.smith@cbre.com

#### KIRK NELSON

Senior Vice President +1 561 716 9936 kirk.nelson@cbre.com

CBRE | Licensed Real Estate Broker

**ASKING SALE PRICE: \$5,275,000 (\$80.12 SF)** 

Available for Sale

# **AERIAL MAP**



# **FLOOR PLAN**





Available for Sale

# **ADDITIONAL PHOTOS**













# $\pm$ 65,840 SF Office/R&D/Retail/Call Center Building on $\pm$ 7.43 Acres

Available for Sale

10045 US Highway One Port St. Lucie, FL 34952

# **LOCATIONAL MAP**



# **ADDITIONAL PHOTOS**







**CONTACT** 

# **ROBERT SMITH**

Executive Vice President +1 561 707 5558 robert.c.smith@cbre.com

# KIRK NELSON

Senior Vice President +1 561 716 9936 kirk.nelson@cbre.com

CBRE, Inc. | Licensed Real Estate Broker

© 2020 CBRE, Inc. All rights reserved. This information has been obtained from sources believed reliable, but has not been verified for accuracy or completeness. You should conduct a careful, independent investigation of the property and verify all information. Any reliance on this information is solely at your own risk. CBRE and the CBRE logo are service marks of CBRE, Inc. A