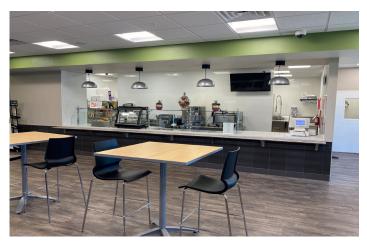

ty on a main roadway
- + Roof replaced in 2017
- Many attached and surrounding amenities
- + Construction Concrete Block & Stucco

- Additional ±6,711 SF covered patio area not included as part of overall square footage
- + Utilities Municipal water and sewer
- + Newly renovated kitchen and break room
- + Zoning General Commercial
- + Parking Ratio: 4.25/1,000 SF (280 spaces)
- + 2019 Real Estate Taxes: \$168,317



# CONTACT

### **ROBERT SMITH**

Executive Vice President +1 561 707 5558 robert.c.smith@cbre.com

#### KIRK NELSON

Senior Vice President +1 561 716 9936 kirk.nelson@cbre.com

CBRE | Licensed Real Estate Broker

**ASKING SALE PRICE: \$5,275,000 (\$80.12 SF)** 

Available for Sale

# **AERIAL MAP**



# **FLOOR PLAN**





Available for Sale

# **ADDITIONAL PHOTOS**













# $\pm$ 65,840 SF Office/R&D/Retail/Call Center Building on $\pm$ 7.43 Acres

Available for Sale

10045 US Highway One Port St. Lucie, FL 34952

# **LOCATIONAL MAP**



# **ADDITIONAL PHOTOS**







**CONTACT** 

# **ROBERT SMITH**

Executive Vice President +1 561 707 5558 robert.c.smith@cbre.com

# KIRK NELSON

Senior Vice President +1 561 716 9936 kirk.nelson@cbre.com

CBRE, Inc. | Licensed Real Estate Broker

© 2020 CBRE, Inc. All rights reserved. This information has been obtained from sources believed reliable, but has not been verified for accuracy or completeness. You should conduct a careful, independent investigation of the property and verify all information. Any reliance on this information is solely at your own risk. CBRE and the CBRE logo are service marks of CBRE, Inc. All