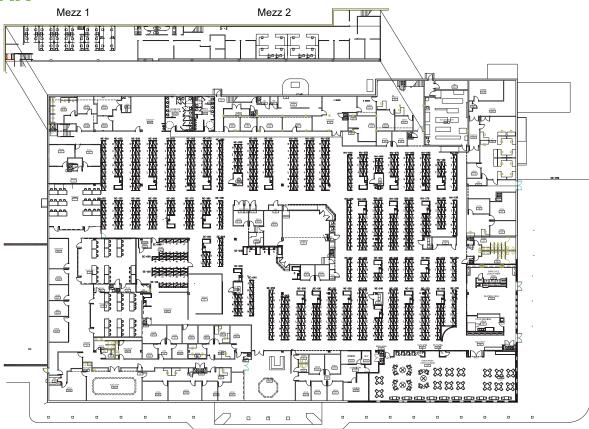

- + Full Back up Generator
- + Direct Frontage and visibility on a main roadway
- + Roof replaced in 2017
- Many attached and surrounding amenities
- + Construction Concrete Block & Stucco

- Additional ±6,711 SF covered patio area not included as part of overall square footage
- + Utilities Municipal water and sewer
- + Newly renovated kitchen and break room
- + Zoning General Commercial
- + Parking Ratio: 4.25/1,000 SF (280 spaces)
- + 2019 Real Estate Taxes: \$168,317



# CONTACT

### **ROBERT SMITH**

Executive Vice President +1 561 707 5558 robert.c.smith@cbre.com

#### KIRK NELSON

Senior Vice President +1 561 716 9936 kirk.nelson@cbre.com

CBRE | Licensed Real Estate Broker

**ASKING SALE PRICE: \$5,275,000 (\$80.12 SF)** 

Available for Sale

# **AERIAL MAP**



# **FLOOR PLAN**





Available for Sale

# **ADDITIONAL PHOTOS**













# $\pm$ 65,840 SF Office/R&D/Retail/Call Center Building on $\pm$ 7.43 Acres

Available for Sale

10045 US Highway One Port St. Lucie, FL 34952

# **LOCATIONAL MAP**



# **ADDITIONAL PHOTOS**







**CONTACT** 

# **ROBERT SMITH**

Executive Vice President +1 561 707 5558 robert.c.smith@cbre.com

# KIRK NELSON

Senior Vice President +1 561 716 9936 kirk.nelson@cbre.com

CBRE, Inc. | Licensed Real Estate Broker

© 2020 CBRE, Inc. All rights reserved. This information has been obtained from sources believed reliable, but has not been verified for accuracy or completeness. You should conduct a careful, independent investigation of the property and verify all information. Any reliance on this information is solely at your own risk.