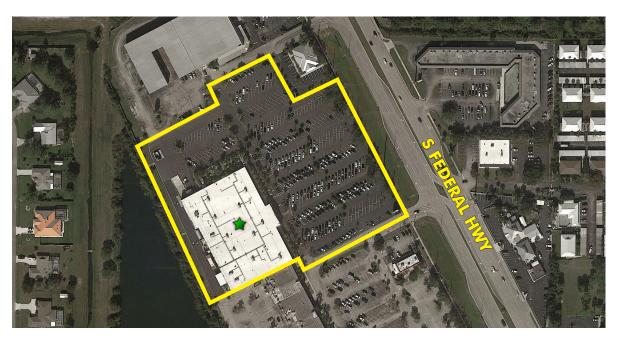

cres Fully Improved
- + Full Back up Generator
- + Direct Frontage and visibility on a main roadway
- + Roof replaced in 2017
- Many attached and surrounding amenities
- + Construction Concrete Block & Stucco

- Additional ±6,711 SF covered patio area not included as part of overall square footage
- + Utilities Municipal water and sewer
- + Newly renovated kitchen and break room
- + Zoning General Commercial
- + Parking Ratio: 4.25/1,000 SF (280 spaces)
- + 2019 Real Estate Taxes: \$168,317



# CONTACT

### **ROBERT SMITH**

Executive Vice President +1 561 707 5558 robert.c.smith@cbre.com

#### KIRK NELSON

Senior Vice President +1 561 716 9936 kirk.nelson@cbre.com

CBRE | Licensed Real Estate Broker

**ASKING SALE PRICE: \$5,275,000 (\$80.12 SF)** 

Available for Sale

# **AERIAL MAP**



# **FLOOR PLAN**





Available for Sale

# **ADDITIONAL PHOTOS**













# $\pm$ 65,840 SF Office/R&D/Retail/Call Center Building on $\pm$ 7.43 Acres

Available for Sale

10045 US Highway One Port St. Lucie, FL 34952

# **LOCATIONAL MAP**



# **ADDITIONAL PHOTOS**







**CONTACT** 

# **ROBERT SMITH**

Executive Vice President +1 561 707 5558 robert.c.smith@cbre.com

# KIRK NELSON

Senior Vice President +1 561 716 9936 kirk.nelson@cbre.com

CBRE, Inc. | Licensed Real Estate Broker

© 2020 CBRE, Inc. All rights reserved. This information has been obtained from sources believed reliable, but has not been verified for accuracy or completeness. You should conduct a careful, independent investigation of the property and verify all information. Any reliance on this information is sole