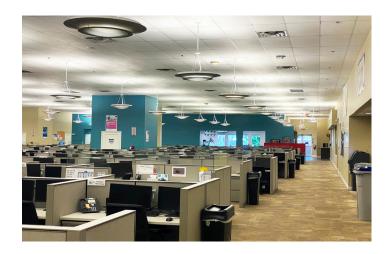

d visibility on a main roadway
- + Roof replaced in 2017
- Many attached and surrounding amenities
- + Construction Concrete Block & Stucco

- Additional ±6,711 SF covered patio area not included as part of overall square footage
- + Utilities Municipal water and sewer
- + Newly renovated kitchen and break room
- + Zoning General Commercial
- + Parking Ratio: 4.25/1,000 SF (280 spaces)
- + 2019 Real Estate Taxes: \$168,317



# CONTACT

### **ROBERT SMITH**

Executive Vice President +1 561 707 5558 robert.c.smith@cbre.com

#### KIRK NELSON

Senior Vice President +1 561 716 9936 kirk.nelson@cbre.com

CBRE | Licensed Real Estate Broker

**ASKING SALE PRICE: \$5,275,000 (\$80.12 SF)** 

Available for Sale

# **AERIAL MAP**



# **FLOOR PLAN**





Available for Sale

# **ADDITIONAL PHOTOS**













# $\pm$ 65,840 SF Office/R&D/Retail/Call Center Building on $\pm$ 7.43 Acres

Available for Sale

10045 US Highway One Port St. Lucie, FL 34952

# **LOCATIONAL MAP**



# **ADDITIONAL PHOTOS**







**CONTACT** 

# **ROBERT SMITH**

Executive Vice President +1 561 707 5558 robert.c.smith@cbre.com

# KIRK NELSON

Senior Vice President +1 561 716 9936 kirk.nelson@cbre.com

CBRE, Inc. | Licensed Real Estate Broker

© 2020 CBRE, Inc. All rights reserved. This information has been obtained from sources believed reliable, but has not been verified for accuracy or completeness. You should conduct a careful, independent investigation of the property and verify all information. Any reliance on this information is solely at your own risk. CBRE and the CBRE logo are service marks of CBRE