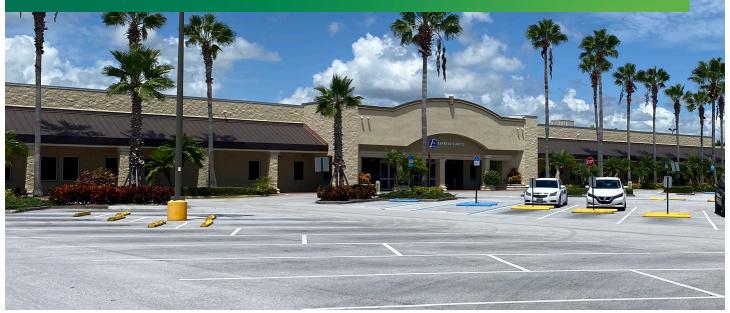

# ±65,840 SF Office/R&D/Retail/Call Center Building on ±7.43 Acres

10045 US Highway One Port St. Lucie, FL 34952

# **PROPERTY DESCRIPTION**

- + This is a very well maintained single story commercial office building that was fully renovated in 2018 and is fully furnished as a call center
- + ±7.43 Acres Fully Improved
- + Full Back up Generator
- + Direct Frontage and visibility on a main roadway
- + Roof replaced in 2017
- Many attached and surrounding amenities
- + Construction Concrete Block & Stucco