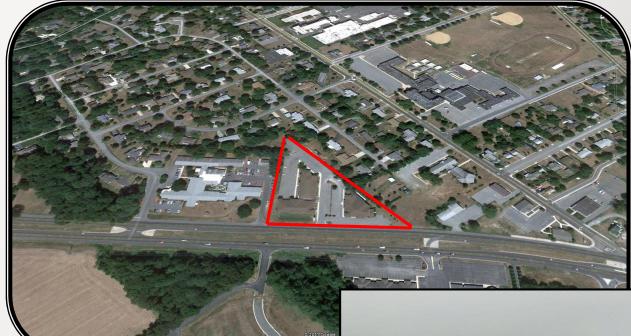

## **OFFICE SPACE FOR LEASE**

**Sussex Professional Center** 

S. DuPont Hwy, Milford, DE

Asking Price: \$16.00 psf NNN

• Space Available: Building B - 2,015 +/- sf

Building C—2 units each 2,005 +/-sf

Utilities: City of Milford

## OFFICE SPACE FOR LEASE

Sussex Professional Center 401 S. DuPont Hwy, Milford, DE

Sussex Professional Center is located on DuPont Blvd just south of the intersection of DuPont Blvd & Milford Harrington Hwy.