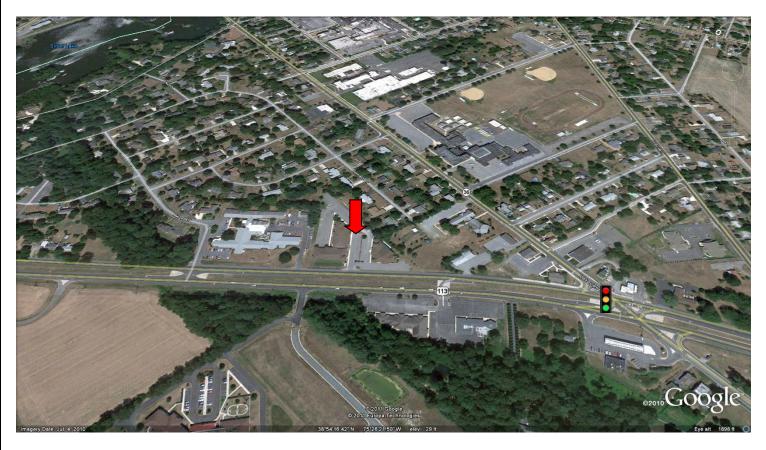

## OFFICE SPACE FOR LEASE

Sussex Professional Center 401 S. DuPont Hwy, Milford, DE

Sussex Professional Center is located on DuPont Blvd just south of the intersection of DuPont Blvd & Milford Harrington Hwy.