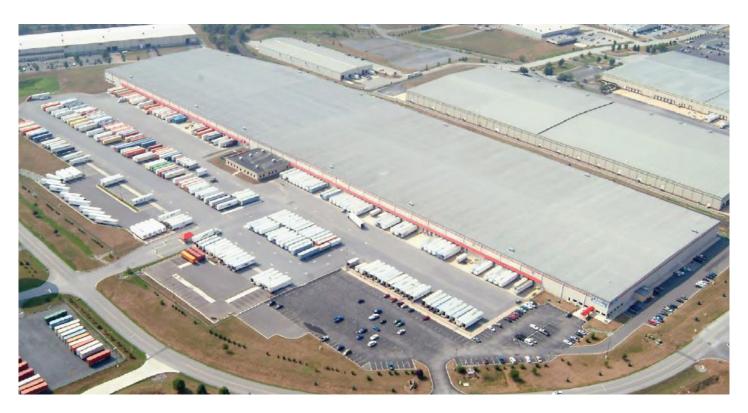

# 863,860 SF

### **FACILITY**

- 863,860 sf building
- 50.21 acres
- 480' x 1803' building dimensions
- Built in 2001
- 17,338 sf of office space
- 30' clear height
- 89 loading doors
- 2 drive-in doors
- 13 rail doors
- ESFR fire protection system
- 346 car parks
- 324 trailer parks
- 164'5" truck court with 55' concrete apron