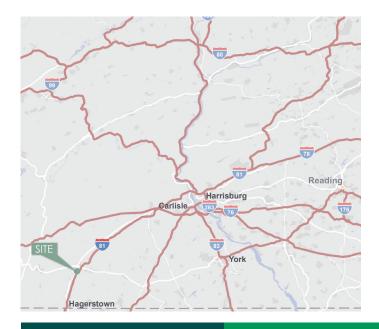

#### **LOCATION**

- 1 mile from Interchange 14 of Interstate 81
- Proximity to FedEx (24 miles), UPS (32 miles) and CSX (1 mile)