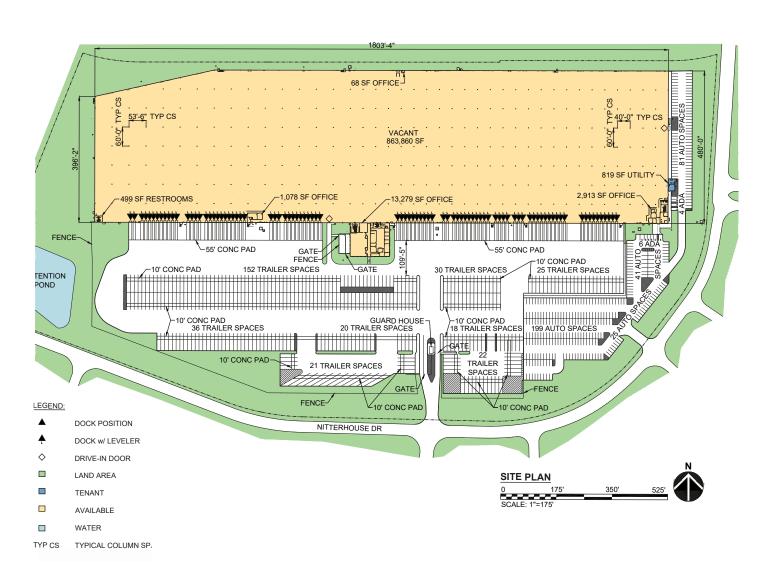

### **FACILITY**

- 863,860 sf building
- 50.21 acres
- 480' x 1803' building dimensions
- Built in 2001
- 17,338 sf of office space
- 30' clear height
- 89 loading doors
- 2 drive-in doors
- 13 rail doors
- ESFR fire protection system
- 346 car parks
- 324 trailer parks
- 164'5" truck court with 55' concrete apron