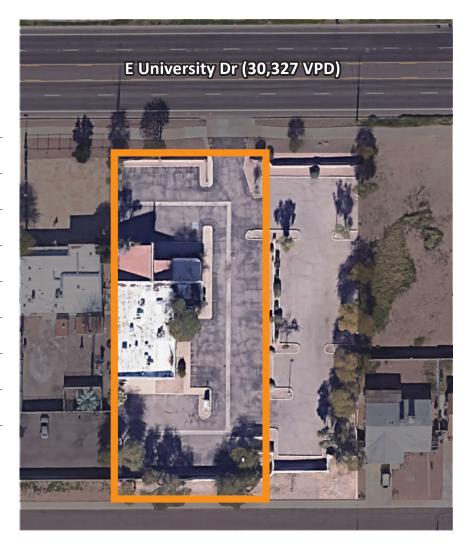

## Project Highlights

| Address       | 2433-2439 E University Dr<br>Tempe, AZ 85281 |
|---------------|----------------------------------------------|
| Cross Streets | University Dr & Loop 101                     |
| Frontage      | E University Dr                              |
| APN/Parcel ID | 135-43-013C and 014C                         |
| Zoning        | CSS                                          |
| Site Size     | ±30,918 SF                                   |
| Building SF   | ±4,856 SF                                    |
| Parking Ratio | 17/1,000 SF                                  |
| Power         | 400 Amps   208/120 Volts   3 Phase           |