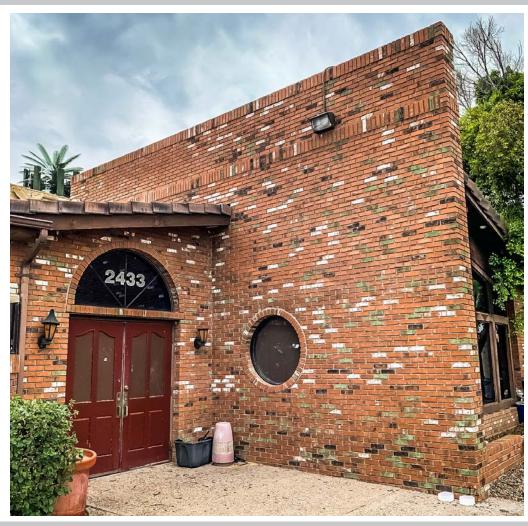

### RETAIL/INDUSTRIAL AVAILABLE FOR SALE

2433-2439 E UNIVERSITY DR | TEMPE, AZ 85281

# ±4,856 SF FORMER TEMPE RESTAURANT/BAR

ON .70 ACRE OR POTENTIAL REDEVELOPMENT SITE

\$675,000

Locally Owned. Globally Connected. EXPRE

TEMPE: 2323 W. University Drive, Tempe, AZ 85281 | 480.966,2301 SCOTTSDALE: 8777 N. Gainey Center Dr., Suite 245, Scottsdale, AZ 85258 | www.cpiaz.com