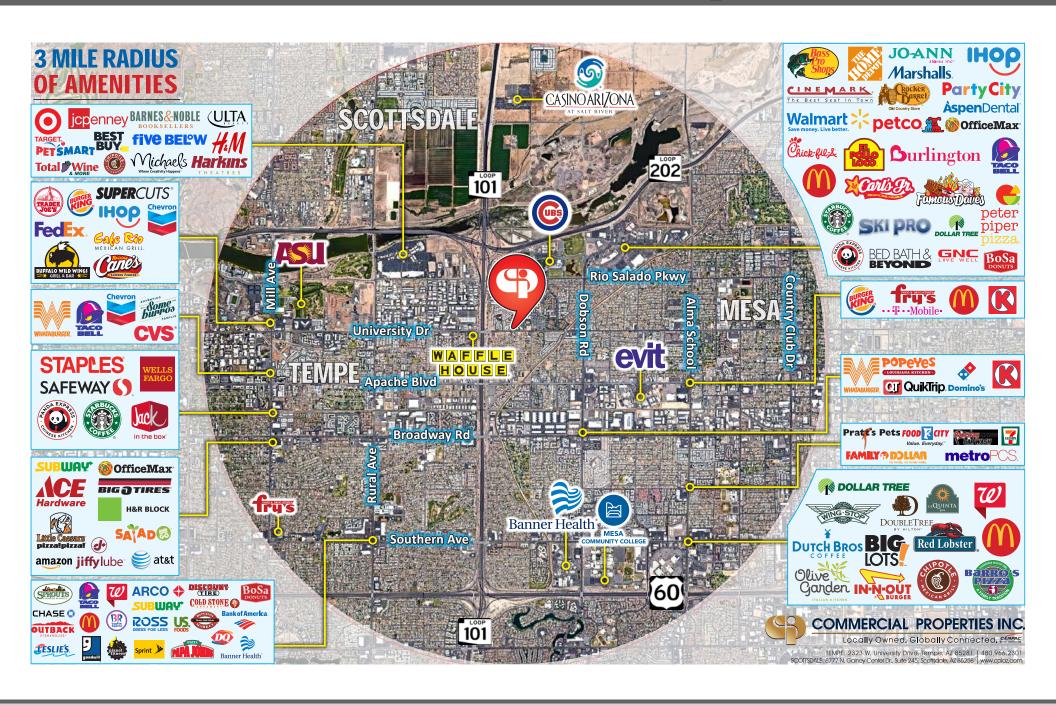

### **Property Features**

Located in the thriving City of Tempe and within its path of growth

Near ASU, Tempe Marketplace, Mesa Riverview and many other large developments

Great access to Loop 101 and 202 freeways