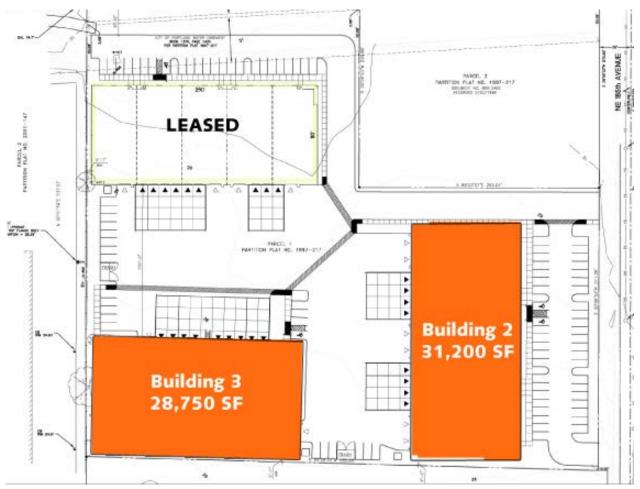

## Marine Drive Business Center

#### **Building 2**

31,200 SF
Rear load design
24' clear height
ESFR sprinklers
8 dock doors, 6 grade doors (flexible)

Divisible to 6,000 SF

#### **Building 3**

| 28,750 SF                              |
|----------------------------------------|
| Front load design                      |
| 24' clear height                       |
| ESFR sprinklers                        |
| 9 dock doors, 2 grade doors (flexible) |
| Divisible to 12,500 SF                 |