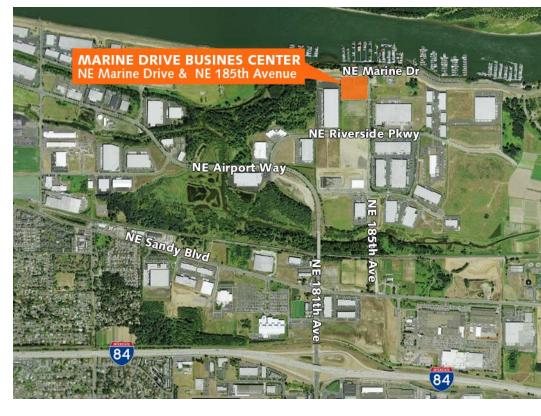

## Marine Drive Business Center

Corner of NE Marine Drive & 185th Avenue

| Pad ready development sites                                                                              |
|----------------------------------------------------------------------------------------------------------|
| 2 separate buildings of 31,200<br>SF and 28,750 SF                                                       |
| Highly visible site                                                                                      |
| Efficient buildings with good<br>truck staging, employee parking<br>and site coverage                    |
| Located near Southshore<br>Corporate Park, Portland's SIOR<br>1999 Industrial Development of<br>the Year |
| Neighbors include Staples,<br>Bridgestone and Frito Lay                                                  |
| Lease Rate<br>\$0.55/\$0.90 per SF, NNN                                                                  |
| Individual Building Sale Price<br>\$110.00 per SF (shell)                                                |

#### Location