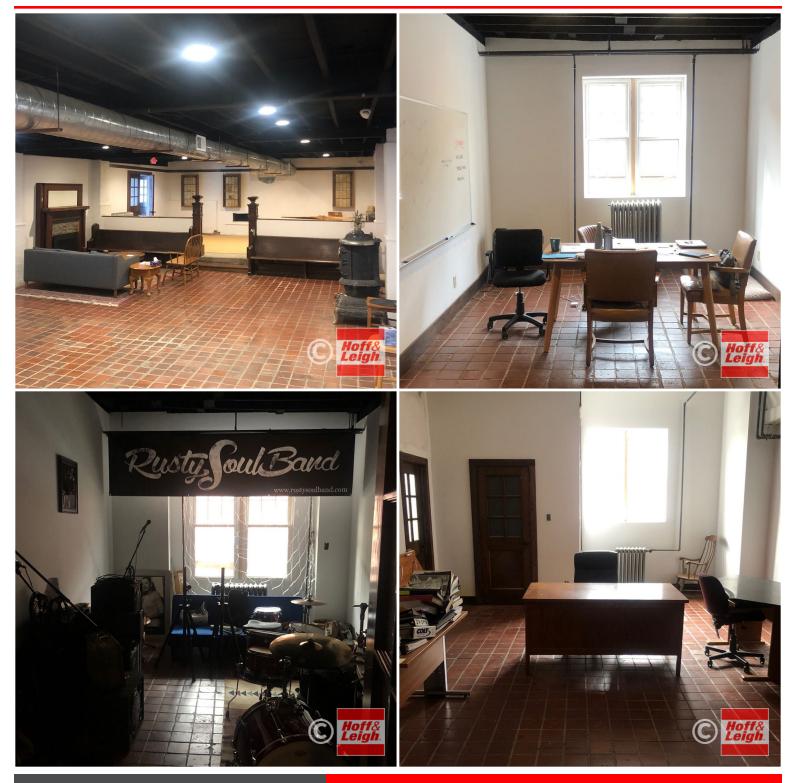

## **OVERVIEW**

Suite

Second-Floor office space for lease on the corner of W. Cedar Street and Bell Street across from BMW of Akron and less than 1/2 mile from Cleveland Clinic Akron General. The majority of the second floor is available for lease. There is 2,125 SF of retro space that is available for lease. It can be leased as one unit or the five offices can be leased out separately. The lease rate includes all utilities including electric, gas, water and sewer, as well as Wi-Fi and common area cleaning. The tenants are only responsible for their interior suite cleaning and trash removal. The suites offer high ceilings, can lighting, and windows. This is cool space close to Downtown Akron. There is also free parking on site.

### **OVERVIEW**

- Cool Office Spaces Near Downtown Akron
- All Utilities and Wi-Fi Included in Rent
- Free Parking

| #1<br>#2<br>#3<br>#4<br>#5                                                                                                                                                                                                                                                          | 200 SF<br>200 SF<br>200 SF<br>375 SF<br>91 SF                  | \$450 / Month<br>\$450 / Month<br>\$450 / Month<br>\$850 / Month<br>\$225 / Month<br>\$20.00 SF/YR (Gross) |                         | • Several Office Sizes<br>Available          |  |
|-------------------------------------------------------------------------------------------------------------------------------------------------------------------------------------------------------------------------------------------------------------------------------------|----------------------------------------------------------------|------------------------------------------------------------------------------------------------------------|-------------------------|----------------------------------------------|--|
| Entire Suite<br>S<br>Lease Rate:<br>\$225 - 850 / Month<br>\$20.00 SF/YR (Gross)                                                                                                                                                                                                    | 2,125 SF<br><b>Space Available:</b><br>91 - 375 SF<br>2,125 SF | Building Size:<br>20,980 SF                                                                                | Lot Size:<br>0.65 Acres | <b>Zoning:</b><br>U-4 Commercial<br>District |  |
| OUR NETWORK IS YOUR EDGE Ed Jesson   All information is from sources deemed reliable and is subject to errors, omissions, change of price, rental, prior sale, and withdrawal without notice. Prospect should carefully verify each item of information contained herein. Ed Jesson |                                                                |                                                                                                            |                         |                                              |  |