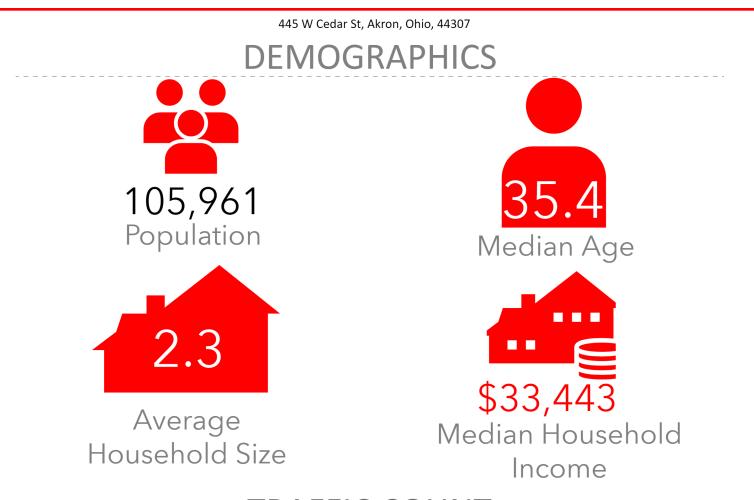

carefully verify each item of information contained herein. Ed Jesson |                                                                |                                                                                                            |                         |                                              |  |

Lease Rate

Hoff& GFFICE SPACE FOR LEASE 445 W Cedar Street, Akron, OH 44307



#### OUR NETWORK IS YOUR EDGE

All information is from sources deemed reliable and is subject to errors, omissions, change of price, rental, prior sale, and withdrawal without notice. Prospect should carefully verify each item of information contained herein. **Ed Jesson** O: 330.940.9360 C: 330.760.4494 ejesson@hoffleigh.com



**OFFICE SPACE FOR LEASE** 

445 W Cedar Street, Akron, OH 44307



# **TRAFFIC COUNT**

| Cross street    | Traffic 1 | Distance |                    |
|-----------------|-----------|----------|--------------------|
| Bonnie Brae Ave | 9,260     | 0.0      | A GA               |
| W Exchange St   | 692       | 0.1      |                    |
| W Cedar St      | 290       | 0.1      | Cedarwood Sq e Ave |
| Bell St         | 10,248    | 0.1      | ao the second      |
| Bonnie Brae Ave | 10,660    | 0.1      | llian St           |

#### **OUR NETWORK IS YOUR EDGE**

All information is from sources deemed reliable and is subject to errors, omissions, change of price, rental, prior sale, and withdrawal without notice. Prospect should carefully verify each item of information contained herein.





#### **OUR NETWORK IS YOUR EDGE**

All information is from