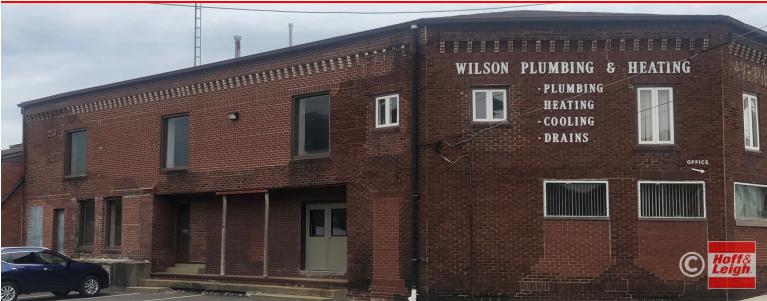

## **OVERVIEW**

Suite

Second-Floor office space for lease on the corner of W. Cedar Street and Bell Street across from BMW of Akron and less than 1/2 mile from Cleveland Clinic Akron General. The majority of the second floor is available for lease. There is 2,125 SF of retro space that is available for lease. It can be leased as one unit or the five offices can be leased out separately. The lease rate includes all utilities including electric, gas, water and sewer, as well as Wi-Fi and common area cleaning. The tenants are only responsible for their interior suite cleaning and trash removal. The suites offer high ceilings, can lighting, and windows. This is cool space close to Downtown Akron. There is also free parking on site.

### **OVERVIEW**

- Cool Office Spaces Near Downtown Akron
- All Utilities and Wi-Fi Included in Rent
- Free Parking

| #1<br>#2<br>#3<br>#4<br>#5                                                                                                                                                                                                                                                          | 200 SF<br>200 SF<br>200 SF<br>375 SF<br>91 SF                  | \$450 / Month<br>\$450 / Month<br>\$450 / Month<br>\$850 / Month<br>\$225 / Month<br>\$20.00 SF/YR (Gross) |                         | • Several Office Sizes<br>Available          |  |
|-------------------------------------------------------------------------------------------------------------------------------------------------------------------------------------------------------------------------------------------------------------------------------------|----------------------------------------------------------------|------------------------------------------------------------------------------------------------------------|-------------------------|----------------------------------------------|--|
| Entire Suite<br>S<br>Lease Rate:<br>\$225 - 850 / Month<br>\$20.00 SF/YR (Gross)                                                                                                                                                                                                    | 2,125 SF<br><b>Space Available:</b><br>91 - 375 SF<br>2,125 SF | Building Size:<br>20,980 SF                                                                                | Lot Size:<br>0.65 Acres | <b>Zoning:</b><br>U-4 Commercial<br>District |  |
| OUR NETWORK IS YOUR EDGE Ed Jesson   All information is from sources deemed reliable and is subject to errors, omissions, change of price, rental, prior sale, and withdrawal without notice. Prospect should carefully verify each item of information contained herein. Ed Jesson |                                                                |                                                                                                            |                         |                                              |  |