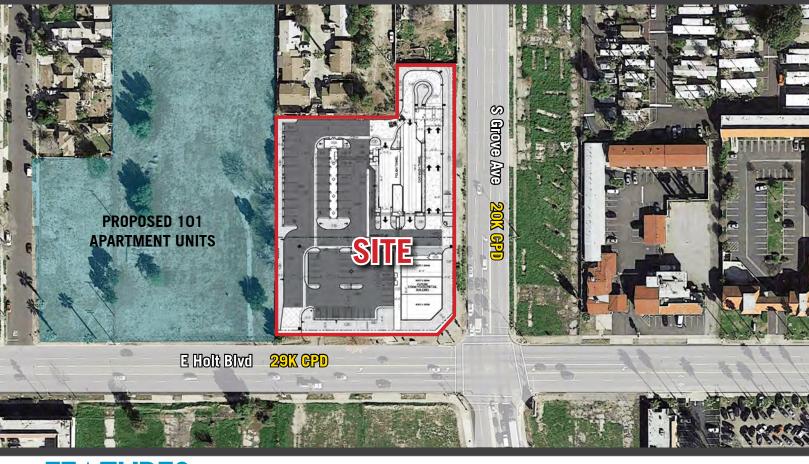

## FOR LEASE - PROPOSED RETAIL DEVELOPMENT

NWC Holt Blvd. & Grove Ave. 1179 & 1191 E. Holt Blvd., Ontario, CA 91761

## **FEATURES:**

- Estimated 3Q 2018 Delivery
- Express Car Wash Proposed For Northern Portion Of Site
- Proposed Future Realignment of I-10 FWY To Exit Grove Ave.
- Shop And Pad Spaces From ±1,200 ±5,000 SF
- Drive Thru Pads Available
- Signalized Intersection With Strong Traffic Counts
- Within 2 Miles Of The Ontario International Airport, Averaging 6.2 Million Passengers Per Year (Wikipedia.com)
- Under-Served Trade Area With A Growing Daytime Population