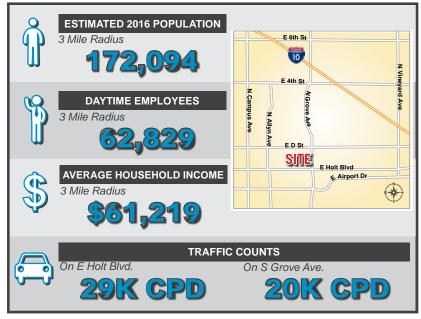

## **FEATURES:**

- Estimated 3Q 2018 Delivery
- Express Car Wash Proposed For Northern Portion Of Site
- Proposed Future Realignment of I-10 FWY To Exit Grove Ave.
- Shop And Pad Spaces From ±1,200 ±5,000 SF
- Drive Thru Pads Available
- Signalized Intersection With Strong Traffic Counts
- Within 2 Miles Of The Ontario International Airport, Averaging 6.2 Million Passengers Per Year (Wikipedia.com)
- Under-Served Trade Area With A Growing Daytime Population