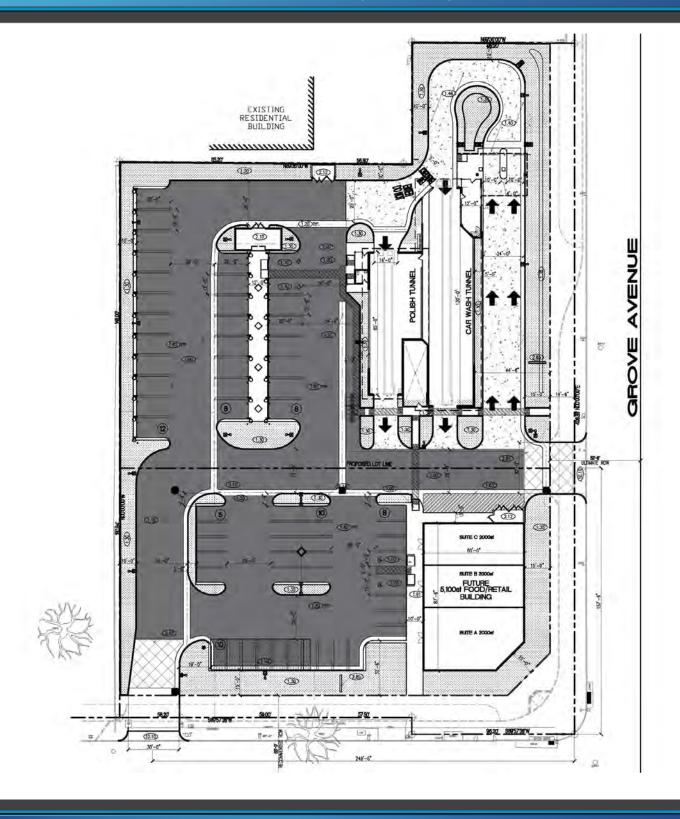

## **FEATURES:**

- Estimated 3Q 2018 Delivery
- Express Car Wash Proposed For Northern Portion Of Site
- Proposed Future Realignment of I-10 FWY To Exit Grove Ave.
- Shop And Pad Spaces From ±1,200 ±5,000 SF
- Drive Thru Pads Available
- Signalized Intersection With Strong Traffic Counts
- Within 2 Miles Of The Ontario International Airport, Averaging 6.2 Million Passengers Per Year (Wikipedia.com)
- Under-Served Trade Area With A Growing Daytime Population