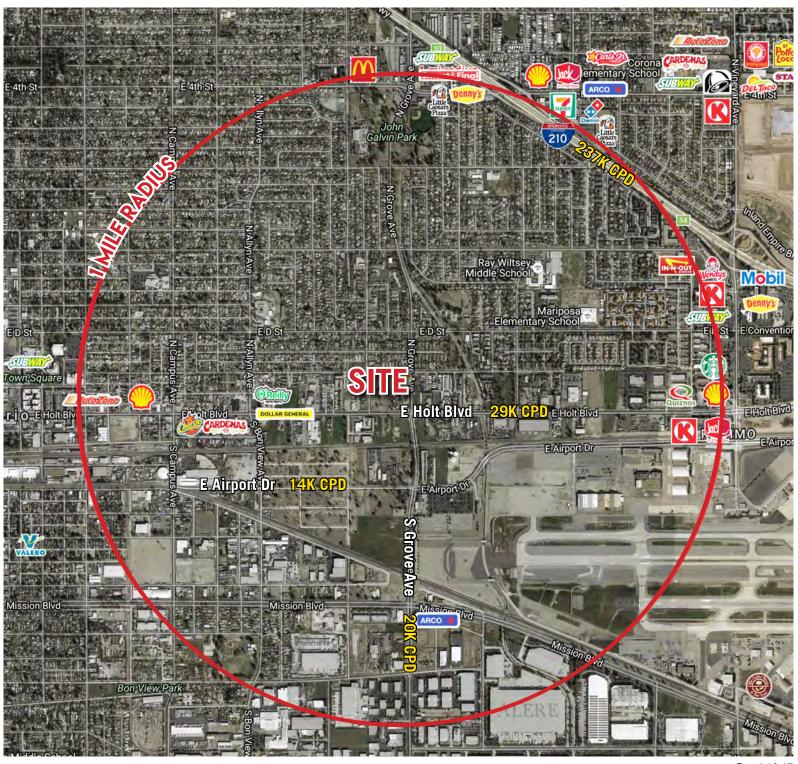

## **FEATURES:**

- Estimated 3Q 2018 Delivery
- Express Car Wash Proposed For Northern Portion Of Site
- Proposed Future Realignment of I-10 FWY To Exit Grove Ave.
- Shop And Pad Spaces From ±1,200 ±5,000 SF
- Drive Thru Pads Available
- Signalized Intersection With Strong Traffic Counts
- Within 2 Miles Of The Ontario International Airport, Averaging 6.2 Million Passengers Per Year (Wikipedia.com)
- Under-Served Trade Area With A Growing Daytime Population