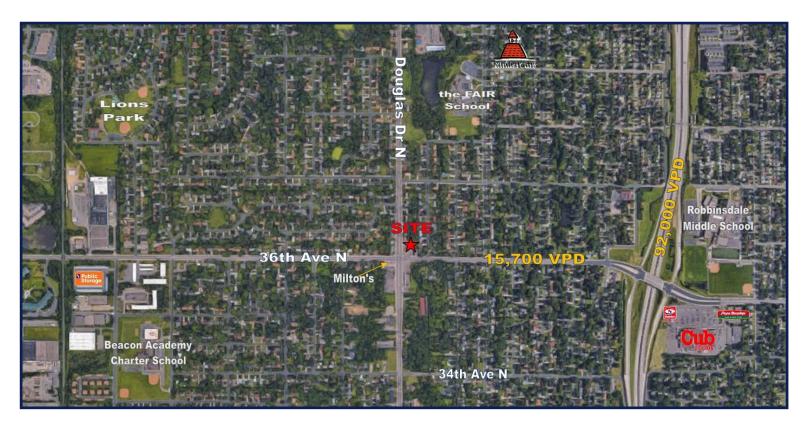

| TRAFFIC COUNTS |        |  |  |
|----------------|--------|--|--|
| DOUGLAS DR. N  | 12,400 |  |  |
| 36TH AVE N     | 15,700 |  |  |
| HIGHWAY 100    | 92,000 |  |  |

#### **COMMENTS**

- Located in the heart of Crystal's dense neighborhood
- Less than 1 mile to the west of Highway 100
- 15,700 VPD traffic counts
- Great spot for national or locally based restaurants