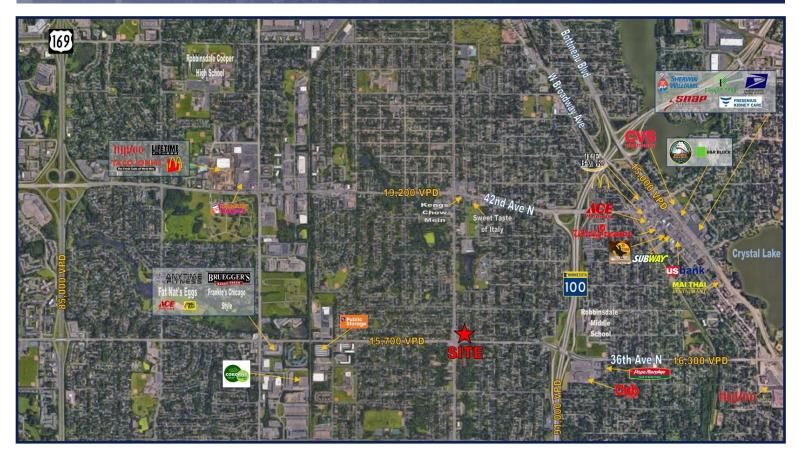

| Area Retailers    |  |  |
|-------------------|--|--|
| HyVee             |  |  |
| Cub Foods         |  |  |
| Papa Murphy's     |  |  |
| Bruegger's Bagels |  |  |
| Ace Hardware      |  |  |
| Anytime Fitness   |  |  |