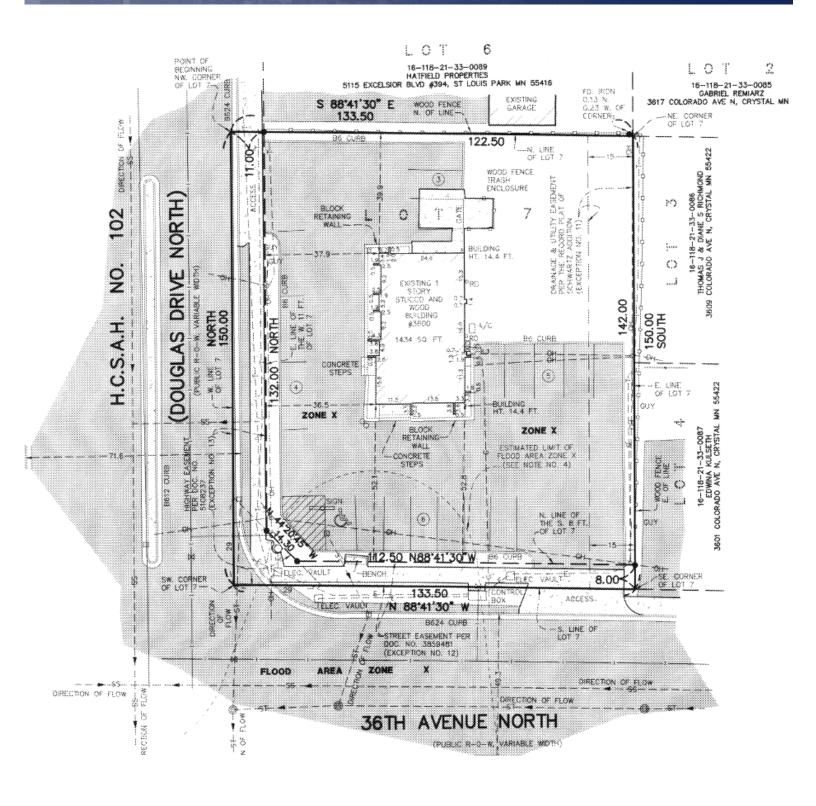

### **PROPERTY INFORMATION**

ADDRESS 3600 Douglas Dr. N

CITY, STATE Crystal, MN

**BUILDING SIZE** 1,434 SF

**SALE PRICE** \$325,000

YEAR BUILT 1957

PARCELS 1611821330090

**LAND AREA** 0.40 acres / 17,339 SF

**COUNTY** Hennepin

PARKING 15 Spaces

**ZONING** Commercial

**2018 TAXES** \$6,866.26

| DEMOGRAPHICS       |          |          |          |  |
|--------------------|----------|----------|----------|--|
|                    | 1-MILE   | 3-MILE   | 5-MILE   |  |
| POPULATION         | 13,248   | 110,286  | 281.417  |  |
| DAYTIME POPULATION | 3,166    | 55,946   | 189,576  |  |
| MEDIAN HH INCOME   | \$63,093 | \$61,497 | \$61,331 |  |
| AVERAGE HH INCOME  | \$76,913 | \$81,159 | \$85,394 |  |
| MEDIAN AGE         | 39.1     | 38.7     | 36.6     |  |