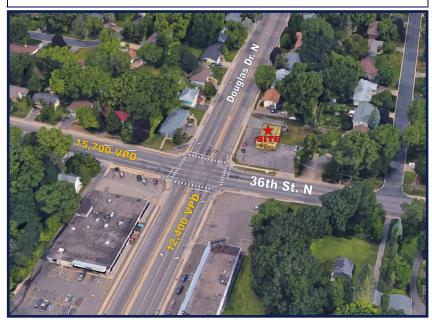

| TRAFFIC COUNTS |        |  |  |
|----------------|--------|--|--|
| DOUGLAS DR. N  | 12,400 |  |  |
| 36TH AVE N     | 15,700 |  |  |
| HIGHWAY 100    | 92,000 |  |  |

#### **COMMENTS**

- Located in the heart of Crystal's dense neighborhood
- Less than 1 mile to the west of Highway 100
- 15,700 VPD traffic counts
- Great spot for national or locally based restaurants