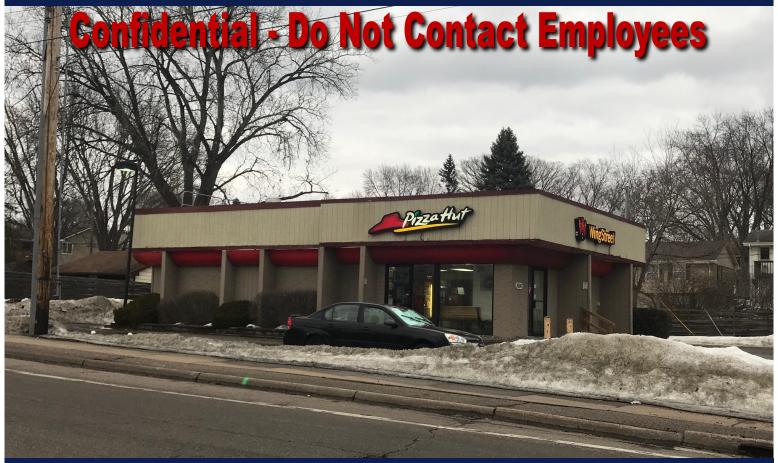

# **CRYSTAL PIZZA HUT**

**FOR SALE** 

3600 Douglas Drive | Crystal, MN | 55422

# 1,434 SF Restaurant Available

### **PROPERTY INFORMATION**

ADDRESS 3600 Douglas Dr. N

CITY, STATE Crystal, MN

**BUILDING SIZE** 1,434 SF

**SALE PRICE** \$325,000

YEAR BUILT 1957

PARCELS 1611821330090

**LAND AREA** 0.40 acres / 17,339 SF