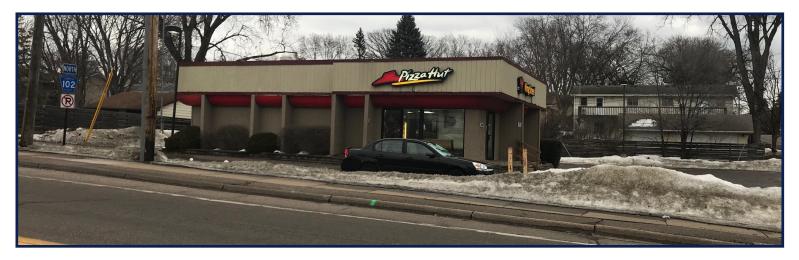

# **CRYSTAL PIZZA HUT**

**FOR SALE** 

3600 Douglas Drive | Crystal, MN | 55422

### **PROPERTY INFORMATION**

ADDRESS 3600 Douglas Dr. N

CITY, STATE Crystal, MN

**BUILDING SIZE** 1,434 SF

**SALE PRICE** \$325,000

YEAR BUILT 1957

PARCELS 1611821330090

**LAND AREA** 0.40 acres / 17,339 SF