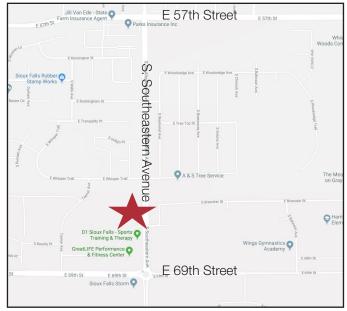

#### Location

- Located just north of the roundabout of 69th Street & S.
   Southeastern Avenue
- Area neighbors include: GreatLife Performance & Fitness, Sioux Falls Christian Schools, Harrisburg Horizon Elementary School, Wings Gymnastics Academy