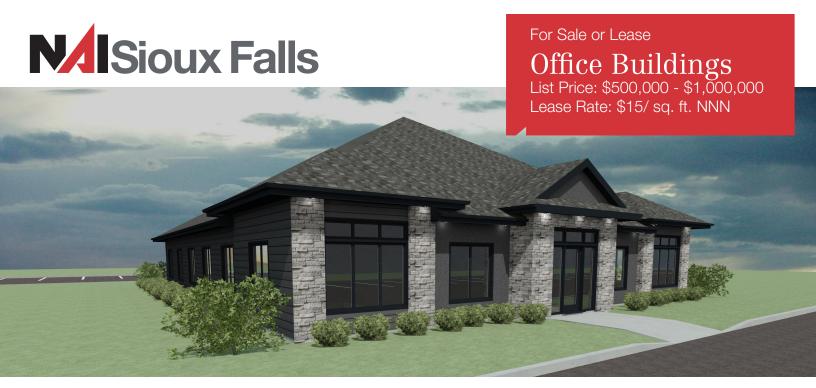

## Roundabout Office Park

5701 S. Southeastern Avenue, Sioux Falls, SD 57108

### Pricing

- List price: \$500,000 \$1,000,000.00 (\$200.00/ sq. ft.)
- Lease rate: \$15.00/ sq. ft. NNN

# For Sale or Lease Office Buildings

For Sale or Lease
Office Buildings