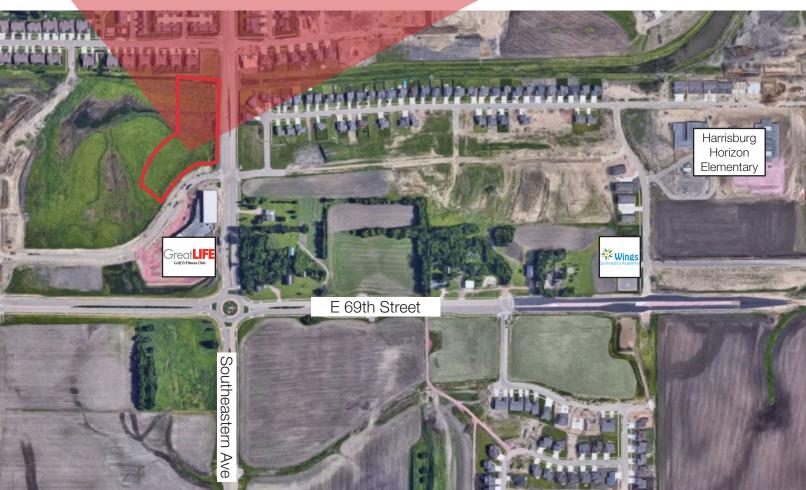

#### Location

- Located just north of the roundabout of 69th Street & S.
   Southeastern Avenue
- Area neighbors include: GreatLife Performance & Fitness, Sioux Falls Christian Schools, Harrisburg Horizon Elementary School, Wings Gymnastics Academy