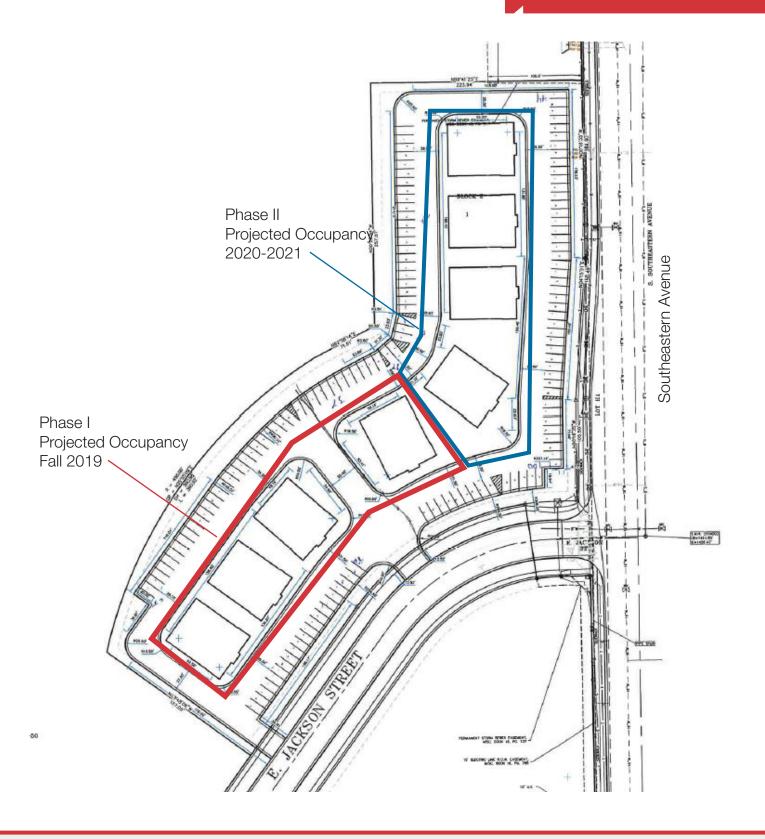

### **Property Features**

- Construction begins Spring 2019
- Expected occupancy January 2020
- Four (4) office buildings to be completed in Phase I
- Building sizes:
  - 3,900 sq. ft.
  - 5,000 sq. ft. sub-dividable
    - can be purchased as two 2,500 sq. ft. condos
- Flexible floor plan
- Size can be adjusted per buyer needs
- Excellent location with quick access to 69th Street & Southeastern Avenue

#### Location

- Located just north of the roundabout of 69th Street & S.
   Southeastern Avenue
- Area neighbors include: GreatLife Performance & Fitness, Sioux Falls Christian Schools, Harrisburg Horizon Elementary School, Wings Gymnastics Academy