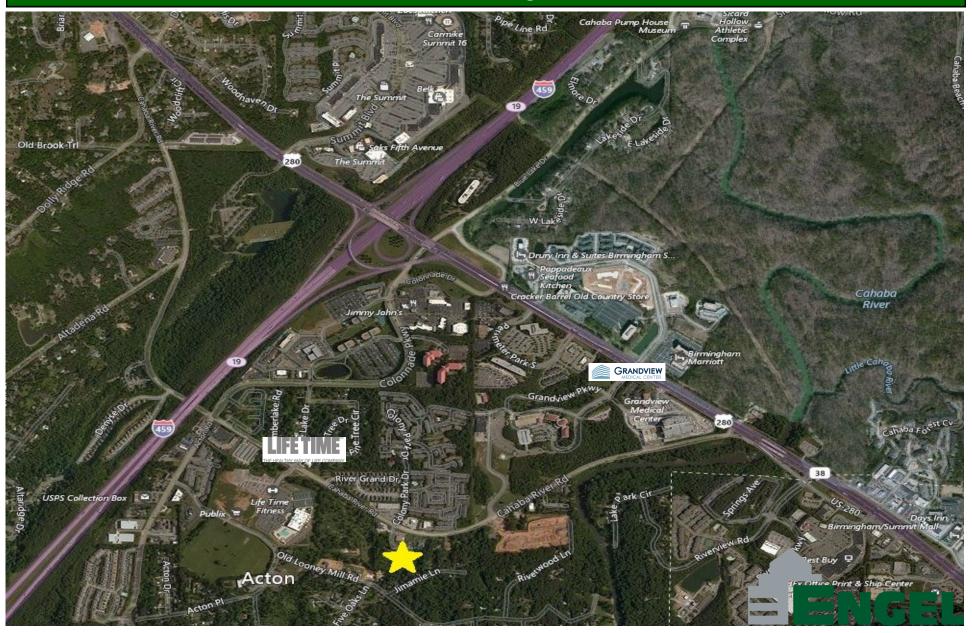

## **Property Info:**

- Up to 2.6 acres of future commercial property for sale adjacent to new Grandview Hospital on Hwy 280.
- Easy access to Colonnade Parkway and Hwy 280 and I-459
- Site offers good visibility
- Located behind the new Callahan Eye Hospital on Cahaba Valley Road
- Jefferson County
- City of Vestavia Hills
- Survey available upon request
- Original Sales Price \$775,000.00
- PRICE REDUCED \$725,000.00
- Price Reduced \$699,000.00

## Land For Sale Prime Medical/Office Development Land 2828 Old 280 Court, Birmingham, Alabama 35243