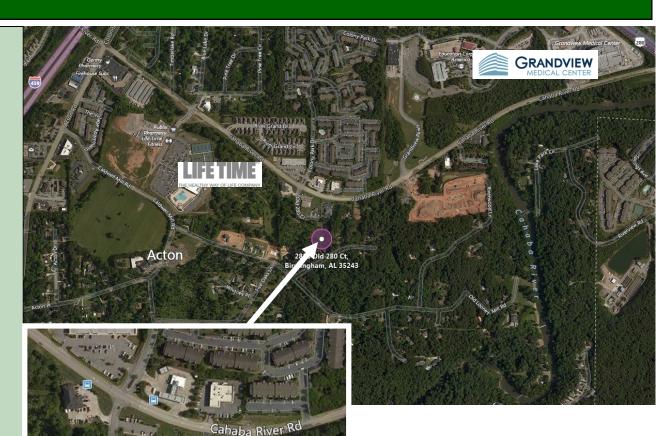

## Land For Sale Prime Medical/Office Development Land 2828 Old 280 Court, Birmingham, Alabama 35243

## **Property Info:**

- Up to 2.6 acres of future commercial property for sale adjacent to new Grandview Hospital on Hwy 280.
- Easy access to Colonnade Parkway and Hwy 280 and I-459
- Site offers good visibility
- Located behind the new Callahan Eye Hospital on Cahaba Valley Road
- Jefferson County
- City of Vestavia Hills
- Survey available upon request
- Original Sales Price \$775,000.00
- PRICE REDUCED \$725,000.00
- Price Reduced \$699,000.00