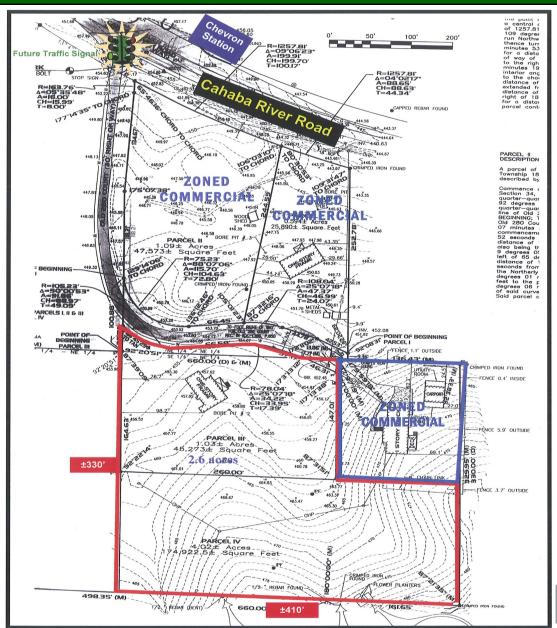

## **Property Info:**

- Up to 2.6 acres of future commercial property for sale adjacent to new Grandview Hospital on Hwy 280.
- Easy access to Colonnade Parkway and Hwy 280 and I-459
- Site offers good visibility
- Located behind the new Callahan Eye Hospital on Cahaba Valley Road
- Jefferson County
- City of Vestavia Hills
- Survey available upon request
- Original Sales Price \$775,000.00
- PRICE REDUCED \$725,000.00
- Price Reduced \$699,000.00

## Land For Sale Prime Medical/Office Development Land 2828 Old 280 Court, Birmingham, Alabama 35243