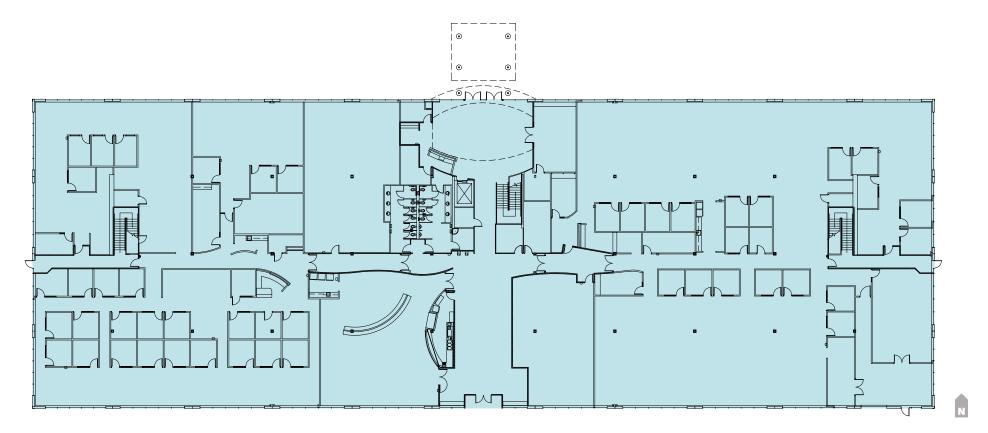

|                                |                              |                        |
| Total Cost                          | \$44,886,742                   | \$20,255,750                 | \$24,630,992           |
| Total Cost / Year                   | \$4,488,674                    | \$2,025,575                  | \$2,463,099            |
| Total Cost / Month                  | \$374,056                      | \$168,798                    | \$205,258              |
| Annual Cost Per Employee            | \$8,312                        | \$3,751                      | \$4,561                |

OCCUPANCY COST SAVINGS SHOWCASES AN EXAMPLE WITH THE FOLLOWING PARAMETERS: 81,023 RSF, 120 MONTH-LONGER TERM.



### First Floor - Building A

ENTIRE FLOOR AVAILABLE - 41,079 SF (DIVISIBLE)



#### **EVAN LUGAR**

Kidder Mathews 206.248.6505 evan.lugar@kidder.com JASON ROSAUER Kidder Mathews 206.296.9608 jason.rosauer@kidder.com

Kidder Mathews 425.450.1154 gary.guenther@kidder.com

**GARY GUENTHER** 

THAD MALLORY, SIOR Newmark 425.362.1410 thad.mallory@ngkf.com

NEWMARK



### Second Floor - Building A

ENTIRE FLOOR AVAILABLE - 39,944 SF (DIVISIBLE)



#### **EVAN LUGAR**

Kidder Mathews 206.248.6505 evan.lugar@kidder.com

#### JASON ROSAUER Kidder Mathews 206.296.9608

jason.rosauer@kidder.com

Kidder Mathews 425.450.1154 gary.guenther@kidder.com

**GARY GUENTHER** 

THAD MALLORY, SIOR Newmark 425.362.1410

thad.mallory@ngkf.com

NEWMARK



### First Floor - Building B



#### **EVAN LUGAR**

Kidder Mathews 206.248.6505 evan.lugar@kidder.com

#### JASON ROSAUER

Kidder Math