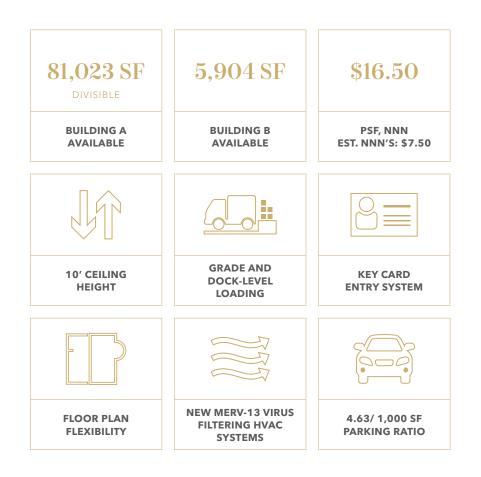

OCCUPANCY COST SAVINGS SHOWCASES AN EXAMPLE WITH THE FOLLOWING PARAMETERS: 81,023 RSF, 120 MONTH-LONGER TERM.

### First Floor - Building A

ENTIRE FLOOR AVAILABLE - 41,079 SF (DIVISIBLE)

### Second Floor - Building A

ENTIRE FLOOR AVAILABLE - 39,944 SF (DIVISIBLE)

### First Floor - Building B