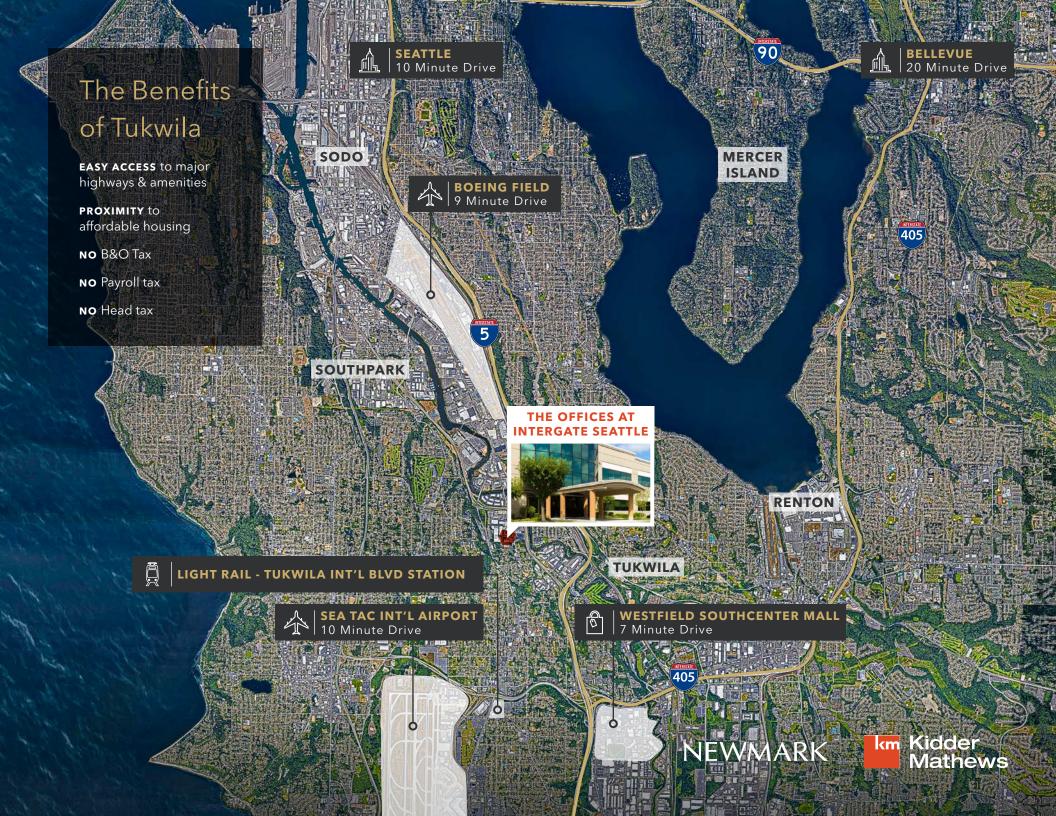

# NEWMARK

km Kidder Mathews

12501 E MARGINAL WAY S, TUKWILA, WA 98168

Class "A" Office spaces on a private, 12-acre campus. Ideal for high tech, research & development, and life science tenants.

More than 50% occupancy savings over comparable Seattle properties of the same term and square footage.

12501 E MARGINAL WAY S TUKWILA, WA 98168