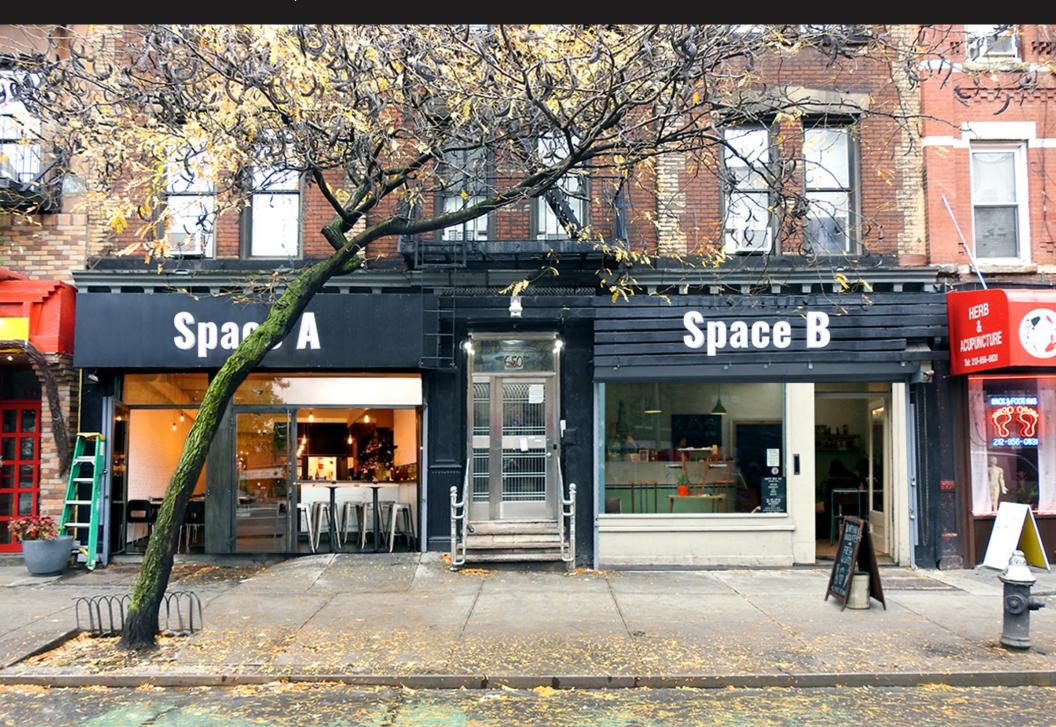

# 650 9TH AVENUE

BETWEEN 45TH & 46TH STREETS | HELL'S KITCHEN

## **SPACE A**

**Ground Floor Basement** 

**SPACE B** 

**Ground Floor** 

1,425 SF

1,425 SF

**MERCURY BAR** 

### **COMMENTS**

- Spaces can be combined
- Space B is vented with hood in place
- Backyard is available
- Basement with walk-in boxes

NAPKIN

juice K GENERATION®

|                       |                                                   | CONTACT OUR BROKER(S) FOR MOR |                    |                       |
|-----------------------|---------------------------------------------------|-------------------------------|--------------------|-----------------------|
| KASSIN SABBAGH REALTY | KASSIN SABBAGH REALTY<br>1385 Broadway 22nd floor | <b>JOHN</b> JIN               | <b>DAVID</b> GREEN | DANIEL KESTENBAUM     |
|                       | New York, NY 10018                                | JJin@ksrny.com                | DGreen@ksrny.com   | DKestenbaum@ksrny.com |
|                       | (212) 417 -9217<br>https://www.ksrny.com/         | 631.455.9548                  | 516.320.0260       | 347.204.4935          |