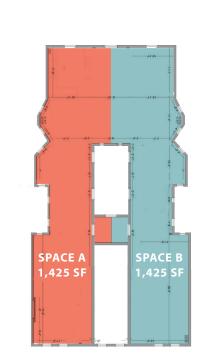

## **SPACE A**

**Ground Floor Basement** 

**SPACE B** 

**Ground Floor** 

1,425 SF

1,425 SF

**MERCURY BAR** 

1,425 SF 1,425 SF **Basement**