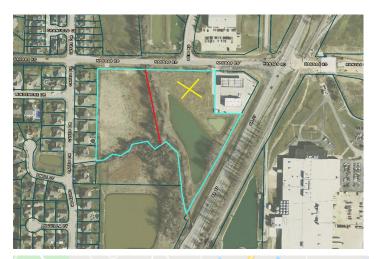

#### **Overview/Comments**

Excellent location on Kansas Road - the new gateway to McCutchanville. Perfect for retail/neighborhood service center. Property is 4 acres with approximately 2 acres buildable. Site work already completed along with access onto Kansas Road. Water and Sewer to Hucks along Kansas Road.