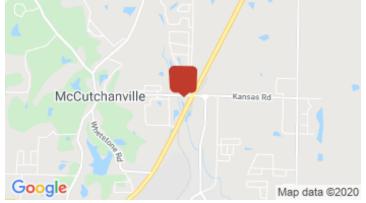

## 3003 Kansas Rd., Evansville, IN 47725

Listing ID: 30503351
Status: Active

Property Type: Vacant Land For Sale

Possible Uses:
Gross Land Area:
4 Acres
Sale Price:
\$295,000
Unit Price:
\$73,750 Per Acre
Sale Terms:
Cash to Seller
Nearest MSA:
Evansville
County:
Vanderburgh