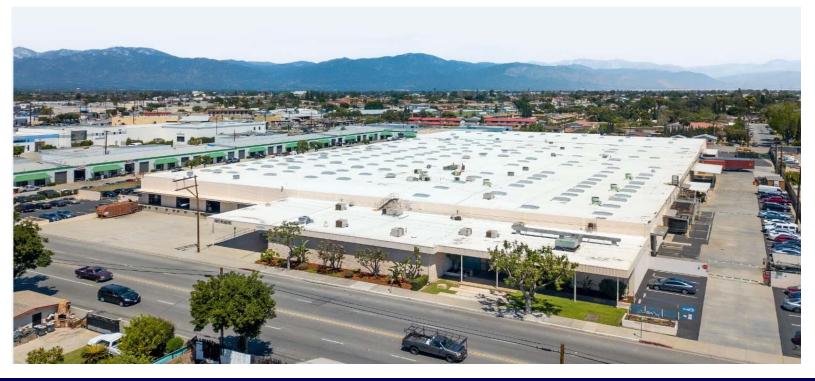

# FOR LEASE +/- 15,849 SF to +/- 159,780 SF

## **11077 RUSH STREET** South El Monte, CA

#### ± 159,780 S.F BUILDING ON + 267,833 S.F. LOT

#### Highlights:

- 100% Remodel Now Underway!
- Units from +/- 15,849 s.f. to +/- 159,780 s.f.
- +/- 387' of Major Rush Street Frontage
- Dock High and Ground Level Loading
- New 2017 roof and 100,000 s.f. high pile storage capacity
- 19' 22.6" Warehouse Clearance with Fire Sprinklers
- Individually metered distributed power for each unit
- Attractive New Offices with private office and shop restrooms
- +/- 247 newly striped parking stalls with Drive Around access
- Large Private Secured Fenced Yard on three (3) building sides
- Close proximity to the 605, 10 and 60 Freeways