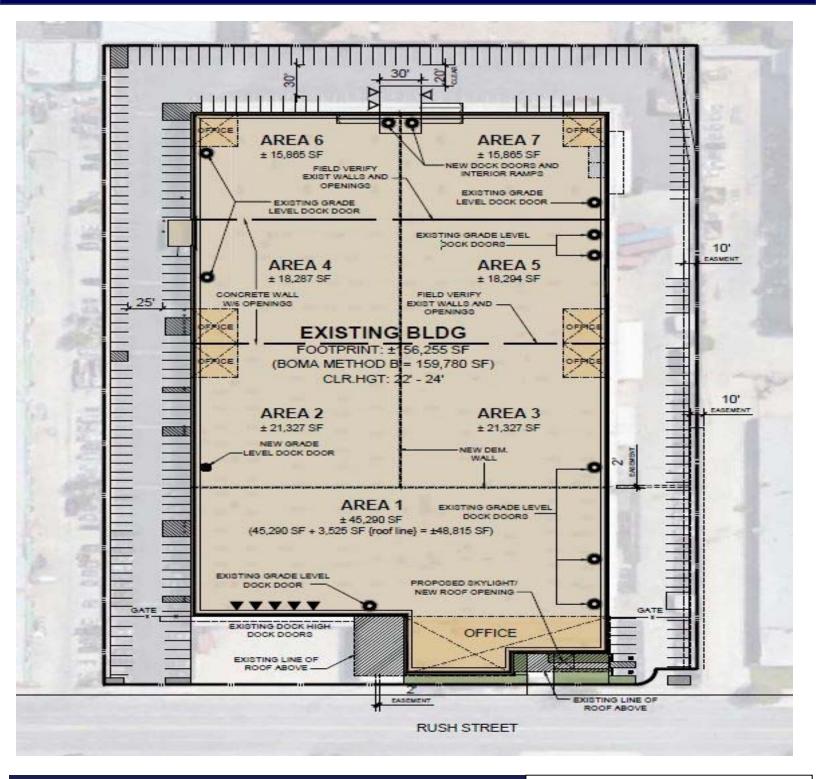

#### ± 159,780 S.F BUILDING ON + 267,833 S.F. LOT

#### Highlights:

- 100% Remodel Now Underway!
- Units from +/- 15,849 s.f. to +/- 159,780 s.f.
- +/- 387' of Major Rush Street Frontage
- Dock High and Ground Level Loading
- New 2017 roof and 100,000 s.f. high pile storage capacity
- 19' 22.6" Warehouse Clearance with Fire Sprinklers
- Individually metered distributed power for each unit
- Attractive New Offices with private office and shop restrooms
- +/- 247 newly striped parking stalls with Drive Around access
- Large Private Secured Fenced Yard on three (3) building sides
- Close proximity to the 605, 10 and 60 Freeways