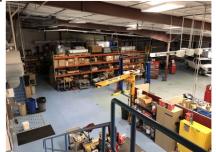

## **Property Features**

- Excellent light industrial flex space with 2 overhead doors, 1 dock, excellent clear height, and 800 amp 3-phase power
- +/- 2,700 SF upper office and +/- 12,040 SF shop/warehouse/office main floor
- Very low NNN fees and separately metered utilities
- Conveniently located to Highways 41 and 10