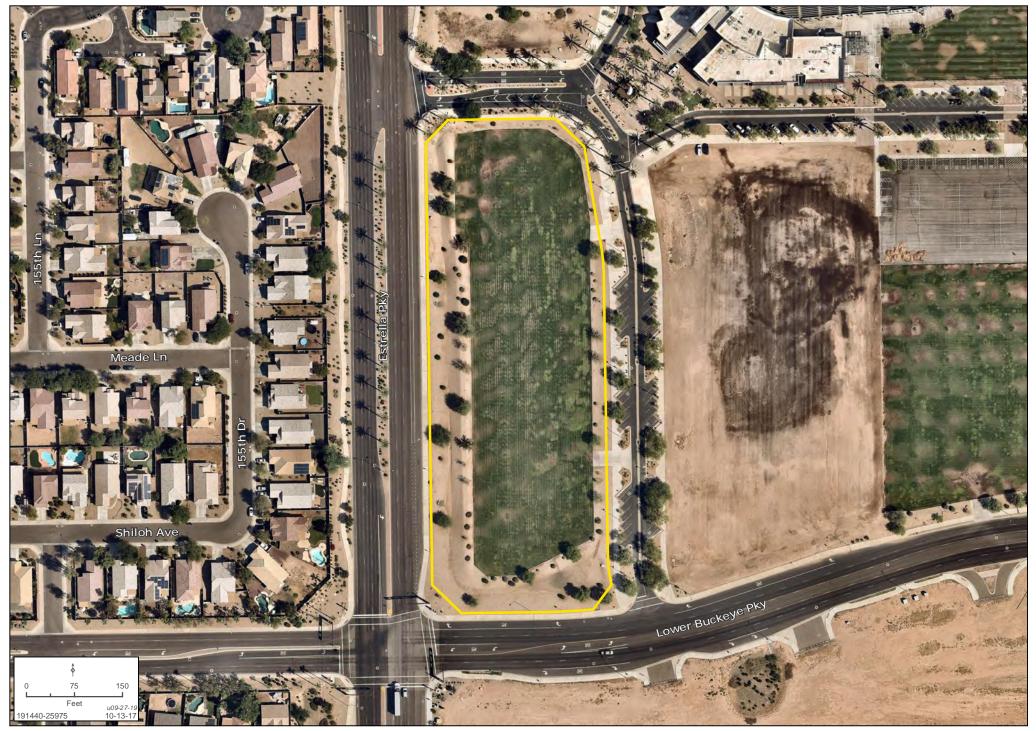

## **PROPERTY DETAIL MAP**

# ±4.7 ACRES OF COMMERCIAL LAND/PADS AVAILABLE\*

GOODYEAR BALLPARK | NEC ESTRELLA PARKWAY & LOWER BUCKEYE PARKWAY | GOODYEAR, ARIZONA

**LOCATION** Property is located at the northeast corner of Estrella Parkway & Lower Buckeye Parkway in Goodvear, Arizona.

SIZE ±4.7 acres total (can be split/demised)\*

**PRICE** Call for pricing

**ZONING** PAD, Mixed-Use, City of Goodyear

#### TRAFFIC COUNTS

Estrella Parkway: N/S - 22,642 VPD Lower Buckeye Parkway: E/W - 4,080 VPD (Source: City of Goodyear)

#### COMMENTS

- · Property has frontage on Estrella Parkway and Lower Buckeye Parkway
- I-10 is located  $\pm 2.5$  miles to the north (full interchange)
- Estrella Parkway is the major north/south arterial in the trade area and is the main entrance into Estrella MPC
- Property is surrounded by several new housing developments
- Property is located adjacent to the Goodyear Ballpark Spring Training Complex, which has approximately 350,000 visitors per year
- Signalized intersection