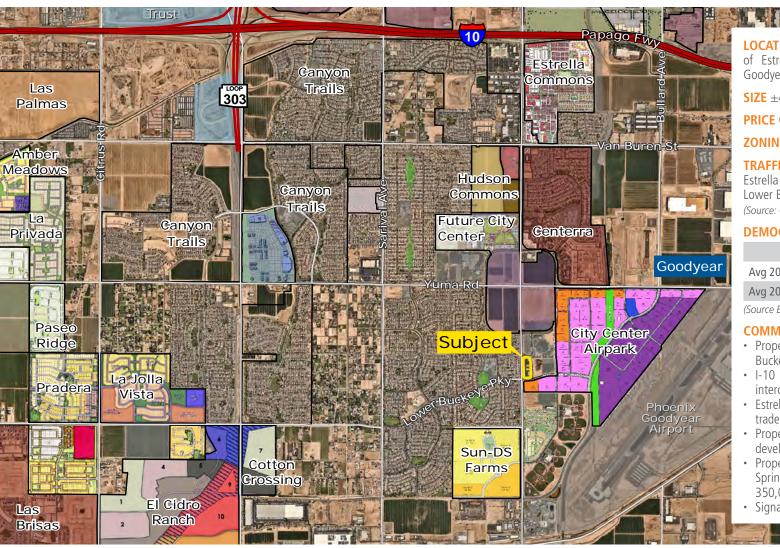

# ±4.7 ACRES OF COMMERCIAL LAND/PADS AVAILABLE\*

GOODYEAR BALLPARK | NEC ESTRELLA PARKWAY & LOWER BUCKEYE PARKWAY | GOODYEAR, ARIZONA

**LOCATION** Property is located at the northeast corner of Estrella Parkway & Lower Buckeye Parkway in Goodvear, Arizona.

#### TRAFFIC COUNTS

Estrella Parkway: N/S - 22,642 VPD Lower Buckeye Parkway: E/W - 4,080 VPD (Source: City of Goodyear)

#### **DEMOGRAPHICS**

|  |                     | 1 Mile   | 3 Miles  | 5 Miles  |
|--|---------------------|----------|----------|----------|
|  | Avg 2019 Population | ±7,201   | ±48,351  | ±119,224 |
|  | Avg 2019 HH Income  | \$85,478 | \$79,321 | \$88,563 |
|  | /C                  |          |          |          |

#### COMMENTS

- · Property has frontage on Estrella Parkway and Lower Buckeye Parkway
- I-10 is located  $\pm 2.5$  miles to the north (full interchange)
- Estrella Parkway is the major north/south arterial in the trade area and is the main entrance into Estrella MPC
- Property is surrounded by several new housing developments
- Property is located adjacent to the Goodyear Ballpark Spring Training Complex, which has approximately 350,000 visitors per year
- Signalized intersection