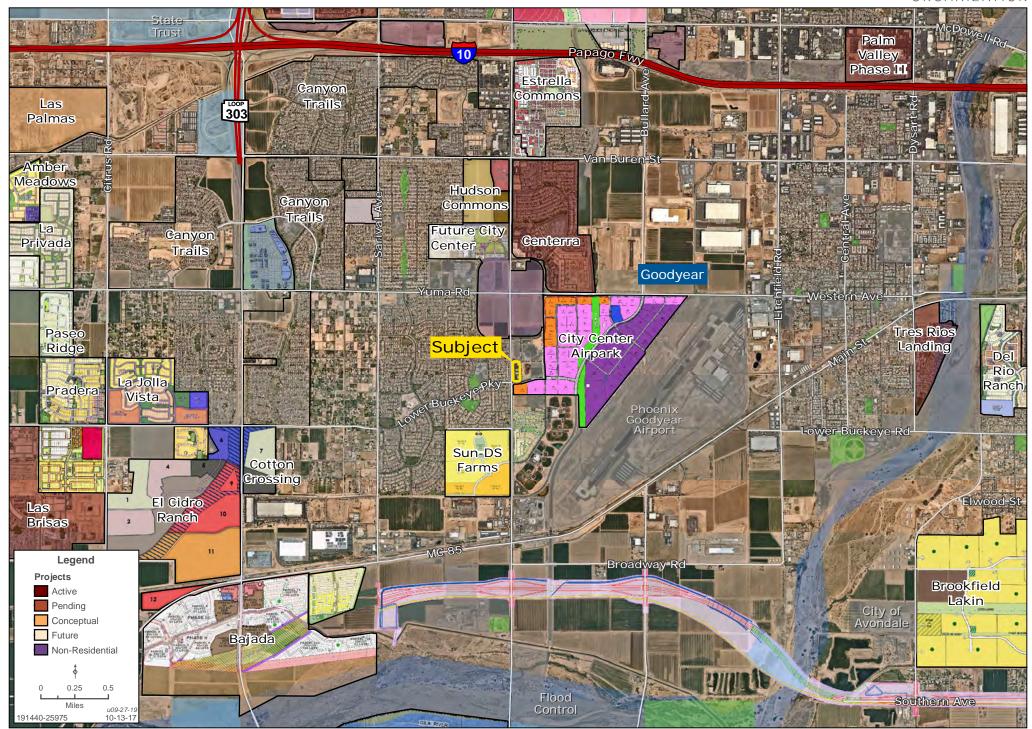

rounded by several new housing developments
- Property is located adjacent to the Goodyear Ballpark Spring Training Complex, which has approximately 350,000 visitors per year
- Signalized intersection

\*Subject to completion of swap with the City of Goodyear

Chad T. Russell, P.C. | crussell@landadvisors.com

4900 North Scottsdale Road, Suite 3000, Scottsdale, Arizona 85251 ph. 480.483,8100 | www.landadvisors.com

The information contained herein is from sources deemed reliable. We have no reason to doubt its accuracy but do not guarantee it. It is the responsibility of the person reviewing this information to independently verify it. This package is subject to change, prior sale or complete withdrawal. AZMaricopa191440-10.8.19



### **REGIONAL MAP**





### **SURROUNDING AREA MAP**





### **SURROUNDING AREA MAP**





## **PROPERTY DETAIL MAP**





# **GOODYEAR BALLPARK SURROUNDING AMENITIES MAP**





# **SITE PLAN**









Estrella Pkwy & Lower Buckeye Pkwy Goodyear, Arizona



## **SITE PLAN**







### **COMMUNITY ATTRIBUTES**



#### **GOODYEAR, ARIZONA**

A young city with a "go-getter" attitude, Goodyear always strives to be on the leading edge.

Goodyear has been proactive in its pursuit of industry and amenities.

A 4,000-acre employment corridor surrounding the Phoenix-Goodyear Airport, plus the new Spring Training ballpark complex, the metro area's next regional mall, a planned downtown, new industries, and key transportation corridors are coloring the landscape of this vital young city.

With about 90% of its total 189 square miles of affordable land s