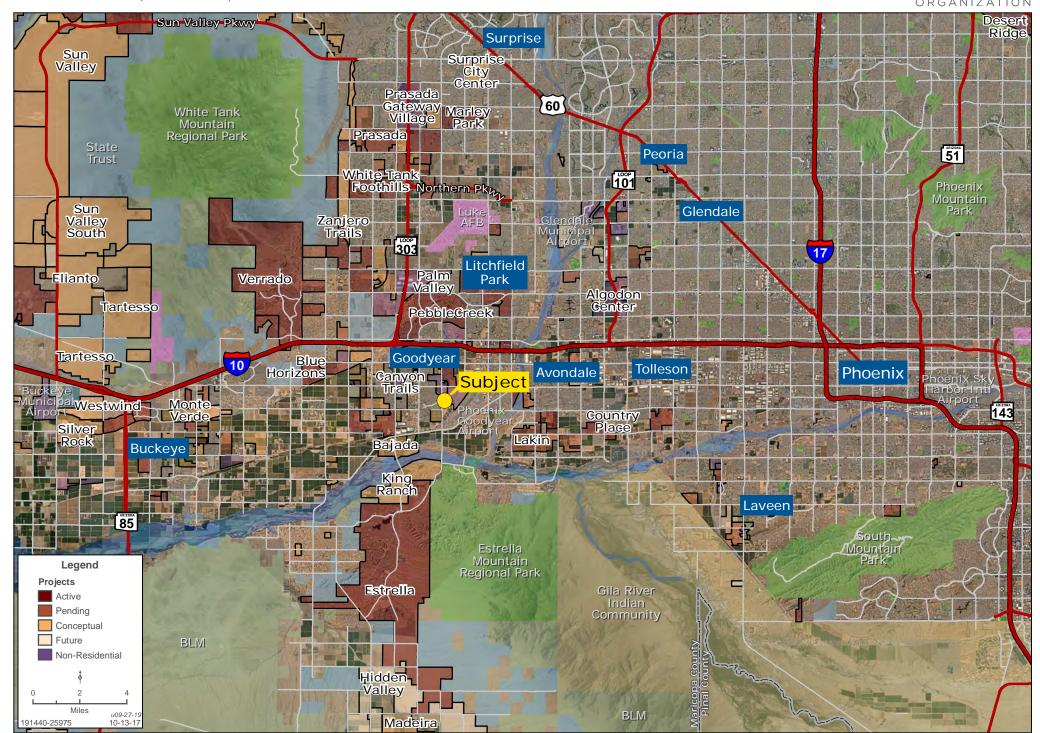

nto Estrella MPC
- Property is surrounded by several new housing developments
- Property is located adjacent to the Goodyear Ballpark Spring Training Complex, which has approximately 350,000 visitors per year
- Signalized intersection

\*Subject to completion of swap with the City of Goodyear

Chad T. Russell, P.C. | crussell@landadvisors.com

4900 North Scottsdale Road, Suite 3000, Scottsdale, Arizona 85251 ph. 480.483,8100 | www.landadvisors.com

The information contained herein is from sources deemed reliable. We have no reason to doubt its accuracy but do not guarantee it. It is the responsibility of the person reviewing this information to independently verify it. This package is subject to change, prior sale or complete withdrawal. AZMaricopa191440-10.8.19



### **REGIONAL MAP**





### **SURROUNDING AREA MAP**





### **SURROUNDING AREA MAP**





## **PROPERTY DETAIL MAP**





# **GOODYEAR BALLPARK SURROUNDING AMENITIES MAP**





# **SITE PLAN**









Estrella Pkwy & Lower Buckeye Pkwy Goodyear, Arizona



## **SITE PLAN**







### **COMMUNITY ATTRIBUTES**



#### **GOODYEAR, ARIZONA**

A young city with a "go-getter" attitude, Goodyear always strives to be on the leading edge.

Goodyear has been proactive in its pursuit of industry and amenities.

A 4,000-acre employment corridor surrounding the Phoenix-Goodyear Airport, plus the new Spring Training ballpark complex, the metro area's next regional mall, a planned downtown, new industries, and key transportation corridors are coloring the landscape of this vital young city.

With about 90% of its total 189