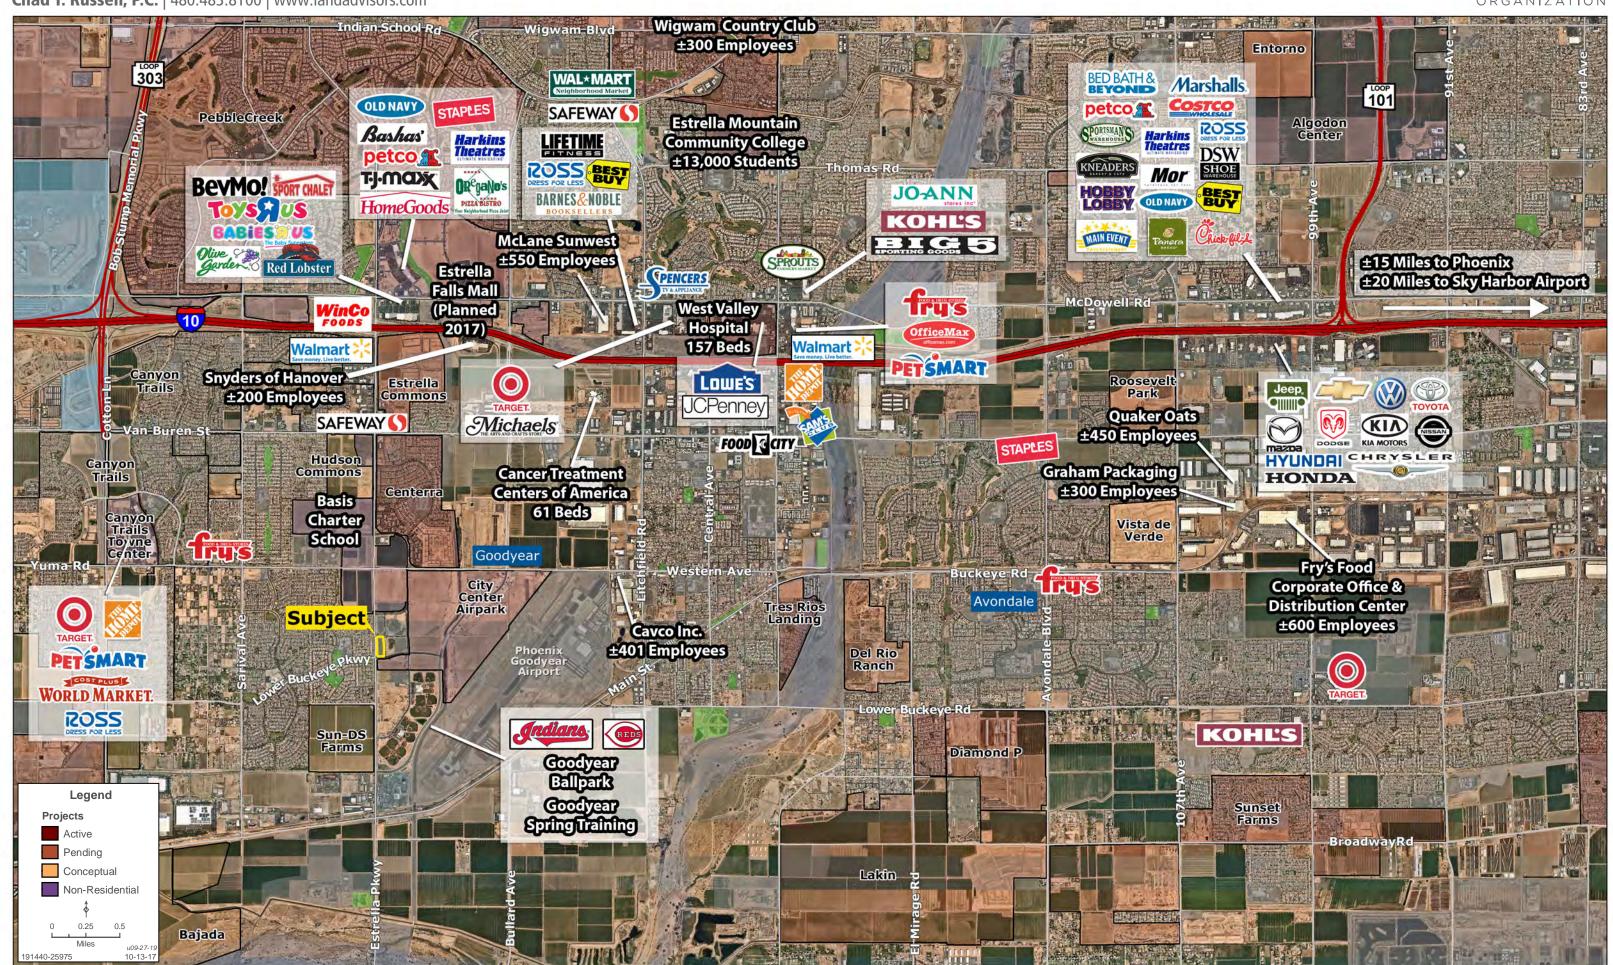

ex, which has approximately 350,000 visitors per year
- Signalized intersection

\*Subject to completion of swap with the City of Goodyear

Chad T. Russell, P.C. | crussell@landadvisors.com

4900 North Scottsdale Road, Suite 3000, Scottsdale, Arizona 85251 ph. 480.483,8100 | www.landadvisors.com

The information contained herein is from sources deemed reliable. We have no reason to doubt its accuracy but do not guarantee it. It is the responsibility of the person reviewing this information to independently verify it. This package is subject to change, prior sale or complete withdrawal. AZMaricopa191440-10.8.19



### **REGIONAL MAP**





### **SURROUNDING AREA MAP**





### **SURROUNDING AREA MAP**





## **PROPERTY DETAIL MAP**





# **GOODYEAR BALLPARK SURROUNDING AMENITIES MAP**





# **SITE PLAN**









Estrella Pkwy & Lower Buckeye Pkwy Goodyear, Arizona



## **SITE PLAN**







### **COMMUNITY ATTRIBUTES**



#### **GOODYEAR, ARIZONA**

A young city with a "go-getter" attitude, Goodyear always strives to be on the leading edge.

Goodyear has been proactive in its pursuit of industry and amenities.

A 4,000-acre employment corridor surrounding the Phoenix-Goodyear Airport, plus the new Spring Training ballpark complex, the metro area's next regional mall, a planned downtown, new industries, and key transportation corridors are coloring the landscape of this vital young city.

With about 90% of its total 189 square miles of affordable land still available for development, Goodyear is a city of incredible opportunity.

Residents and businesses of all types call