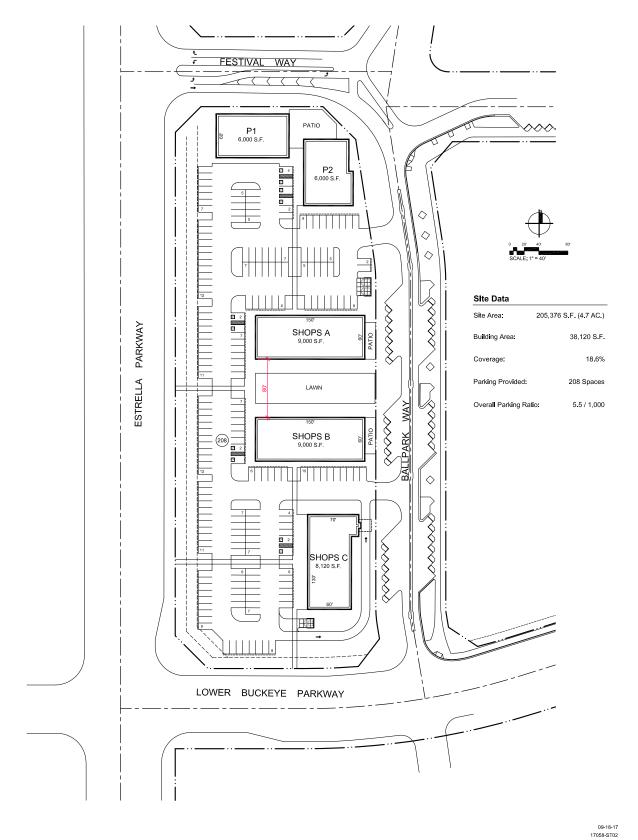

n of swap with the City of Goodyear

Chad T. Russell, P.C. | crussell@landadvisors.com

4900 North Scottsdale Road, Suite 3000, Scottsdale, Arizona 85251 ph. 480.483,8100 | www.landadvisors.com

The information contained herein is from sources deemed reliable. We have no reason to doubt its accuracy but do not guarantee it. It is the responsibility of the person reviewing this information to independently verify it. This package is subject to change, prior sale or complete withdrawal. AZMaricopa191440-10.8.19



### **REGIONAL MAP**





### **SURROUNDING AREA MAP**





### **SURROUNDING AREA MAP**





## **PROPERTY DETAIL MAP**





# **GOODYEAR BALLPARK SURROUNDING AMENITIES MAP**





# **SITE PLAN**









Estrella Pkwy & Lower Buckeye Pkwy Goodyear, Arizona



## **SITE PLAN**







### **COMMUNITY ATTRIBUTES**



#### **GOODYEAR, ARIZONA**

A young city with a "go-getter" attitude, Goodyear always strives to be on the leading edge.

Goodyear has been proactive in its pursuit of industry and amenities.

A 4,000-acre employment corridor surrounding the Phoenix-Goodyear Airport, plus the new Spring Training ballpark complex, the metro area's next regional mall, a planned downtown, new industries, and key transportation corridors are coloring the landscape of this vital young city.

With about 90% of its total 189 square miles of affordable land still available for development, Goodyear is a city of incredible opportunity.

Residents and businesses of all types call this progressive city home because of its:

- Outstanding quality of life
- Strategic location on the