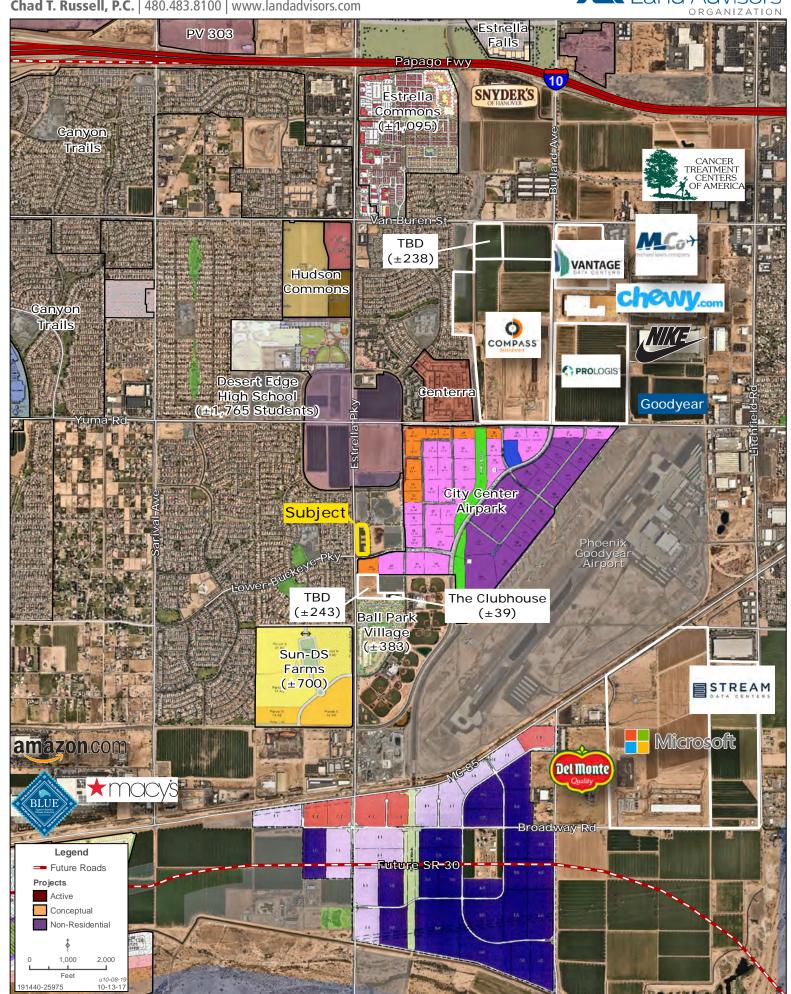

elopments
- Property is located adjacent to the Goodyear Ballpark Spring Training Complex, which has approximately 350,000 visitors per year
- Signalized intersection

\*Subject to completion of swap with the City of Goodyear

Chad T. Russell, P.C. | crussell@landadvisors.com

4900 North Scottsdale Road, Suite 3000, Scottsdale, Arizona 85251 ph. 480.483,8100 | www.landadvisors.com

The information contained herein is from sources deemed reliable. We have no reason to doubt its accuracy but do not guarantee it. It is the responsibility of the person reviewing this information to independently verify it. This package is subject to change, prior sale or complete withdrawal. AZMaricopa191440-10.8.19



### **REGIONAL MAP**





### **SURROUNDING AREA MAP**





### **SURROUNDING AREA MAP**





## **PROPERTY DETAIL MAP**





# **GOODYEAR BALLPARK SURROUNDING AMENITIES MAP**





# **SITE PLAN**









Estrella Pkwy & Lower Buckeye Pkwy Goodyear, Arizona



## **SITE PLAN**







### **COMMUNITY ATTRIBUTES**



#### **GOODYEAR, ARIZONA**

A young city with a "go-getter" attitude, Goodyear always strives to be on the leading edge.

Goodyear has been proactive in its pursuit of industry and amenities.

A 4,000-acre employment corridor surrounding the Phoenix-Goodyear Airport, plus the new Spring Training ballpark complex, the metro area's next regional mall, a planned downtown, new industries, and key transportation corridors are coloring the landscape of this vital young city.

With about 90% of its total 189 square miles of affordable land still available for development, Go