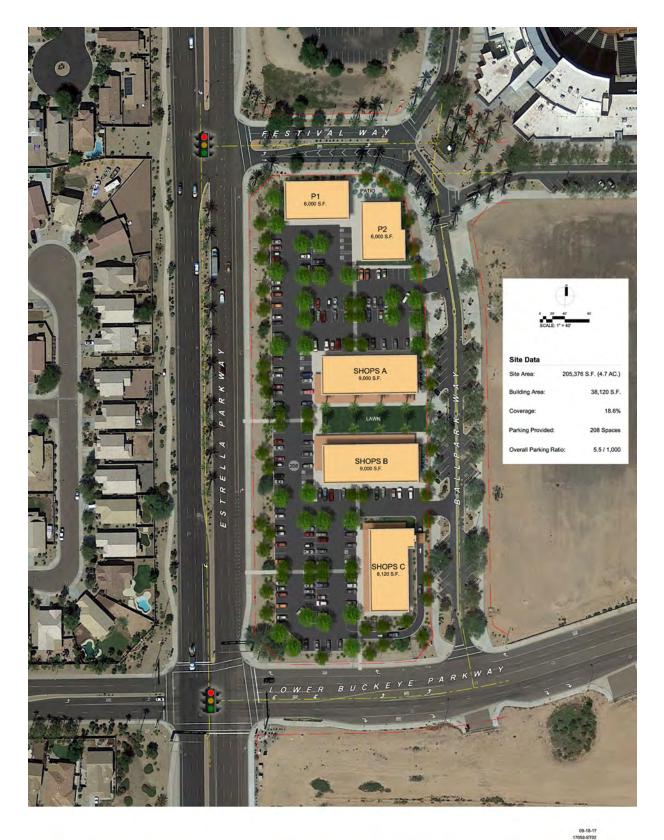

mately 350,000 visitors per year
- Signalized intersection

\*Subject to completion of swap with the City of Goodyear

Chad T. Russell, P.C. | crussell@landadvisors.com

4900 North Scottsdale Road, Suite 3000, Scottsdale, Arizona 85251 ph. 480.483,8100 | www.landadvisors.com

The information contained herein is from sources deemed reliable. We have no reason to doubt its accuracy but do not guarantee it. It is the responsibility of the person reviewing this information to independently verify it. This package is subject to change, prior sale or complete withdrawal. AZMaricopa191440-10.8.19



### **REGIONAL MAP**





### **SURROUNDING AREA MAP**





### **SURROUNDING AREA MAP**





## **PROPERTY DETAIL MAP**





# **GOODYEAR BALLPARK SURROUNDING AMENITIES MAP**





# **SITE PLAN**









Estrella Pkwy & Lower Buckeye Pkwy Goodyear, Arizona



## **SITE PLAN**







### **COMMUNITY ATTRIBUTES**



#### **GOODYEAR, ARIZONA**

A young city with a "go-getter" attitude, Goodyear always strives to be on the leading edge.

Goodyear has been proactive in its pursuit of industry and amenities.

A 4,000-acre employment corridor surrounding the Phoenix-Goodyear Airport, plus the new Spring Training ballpark complex, the metro area's next regional mall, a planned downtown, new industries, and key transportation corridors are coloring the landscape of this vital young city.

With about 90% of its total 189 square miles of affordable land still available for development, Goodyear is a city of incredible opportunity.

Residents and businesses of all types call this progressive cit