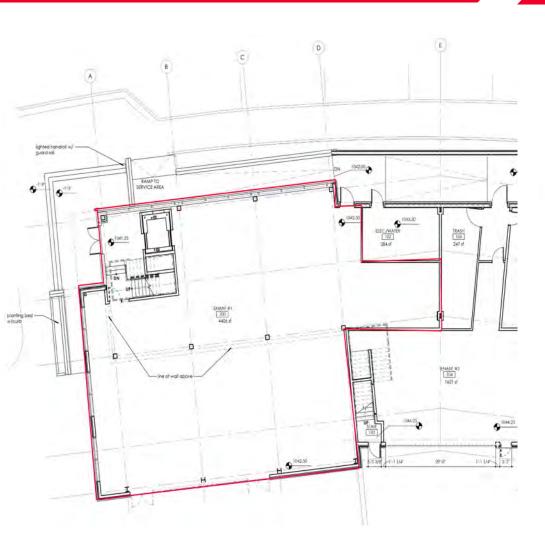

# SUITE 260 - 1ST FLOOR 4,421 SF

# SUITE 260 - 2ND FLOOR 1,726 SF

Sales Associate 216.525.1497 sfortner@crescorealestate.com