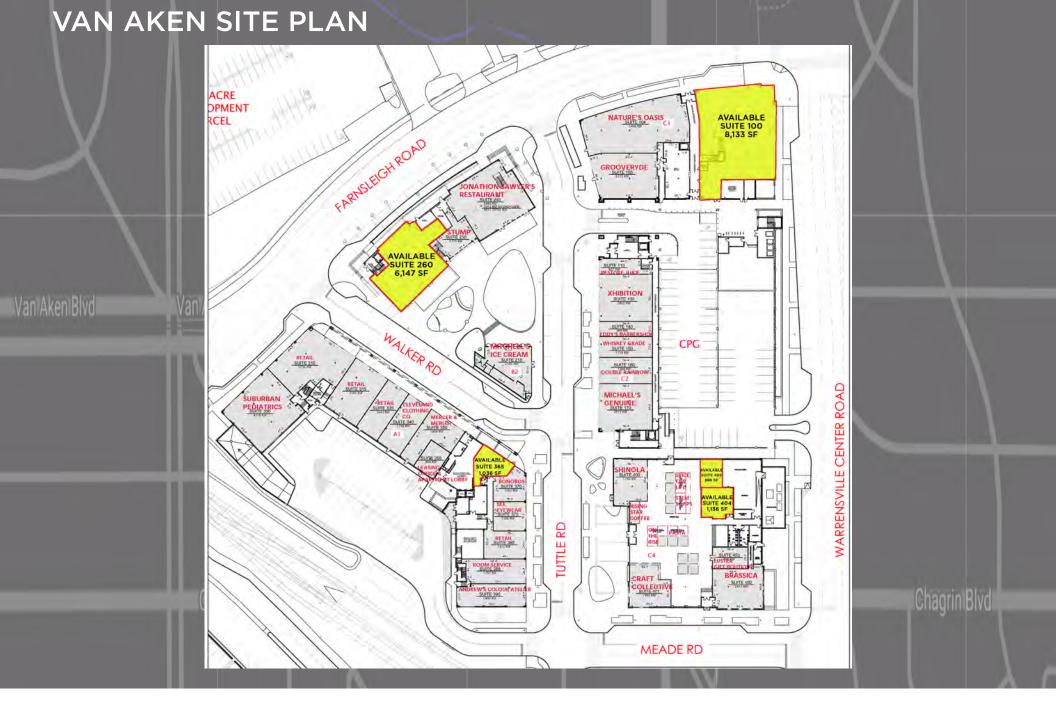

## PARTIAL AVAILABILITIES

# SUITE 100 8,133 SF

# SUITE 365 1,036 SF

Sales Associate 216.525.1497 sfortner@crescorealestate.com

# SUITE 260 - 1ST FLOOR 4,421 SF

# SUITE 260 - 2ND FLOOR 1,726 SF

Sales Associate 216.525.1497 sfortner@crescorealestate.com