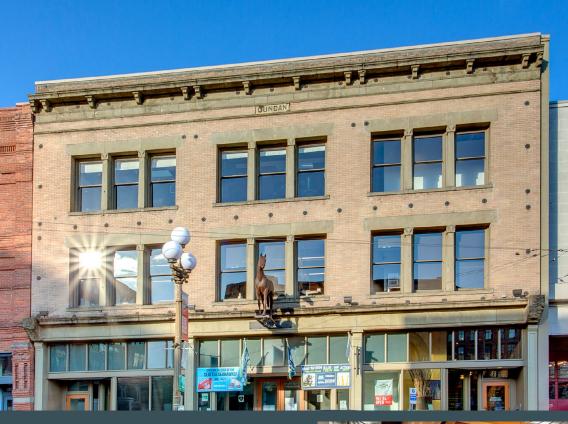

### DUNCAN BUILDING

**315 2ND AVE S, SEATTLE, WA 98104** 

# Building Highlights

- Skylights & windows provides abundant natural light
- Full HVAC, elevator, & building security system
- · Brick walls & open beamed ceilings
- Located 2 blocks from Light Rail & Union Station
- Full floor tenancy offers security, control & identity