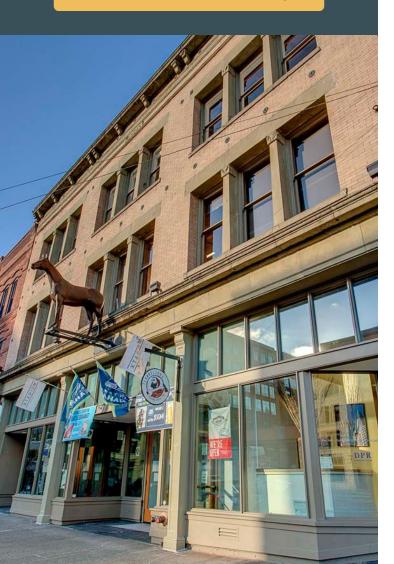

### DUNCAN BUILDING

**315 2ND AVE S, SEATTLE, WA 98104** 

# Building Highlights

- Skylights & windows provides abundant natural light
- Full HVAC, elevator, & building security system
- · Brick walls & open beamed ceilings
- Located 2 blocks from Light Rail & Union Station
- Full floor tenancy offers security, control & identity