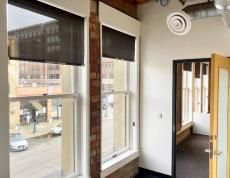

# Building Highlights

- Skylights & windows provides abundant natural light
- Full HVAC, elevator, & building security system
- · Brick walls & open beamed ceilings
- Located 2 blocks from Light Rail & Union Station
- Full floor tenancy offers security, control & identity

### Availabilities

Floor 2

6,000 RSF

Available Now

FLOOR 2 VIRTUAL TOUR .

## Floor 2

6,000 RSF

Available Now

FLOOR 2 VIRTUAL TOUR

**315 2ND AVE S, SEATTLE, WA 98104** 