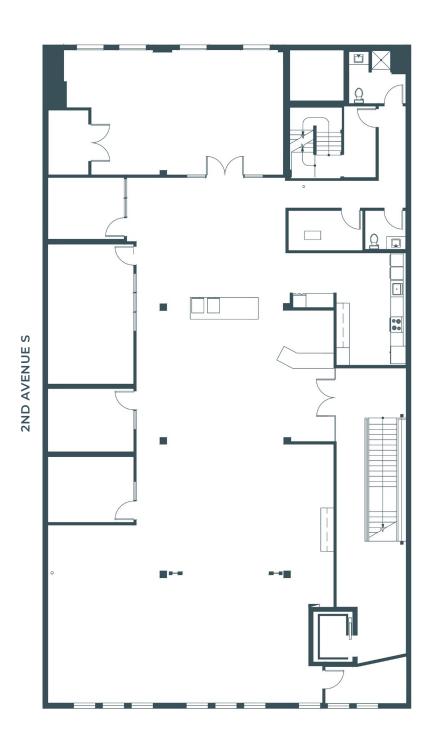

### Availabilities

Floor 2

6,000 RSF

Available Now

FLOOR 2 VIRTUAL TOUR .

## Floor 2

6,000 RSF

Available Now

FLOOR 2 VIRTUAL TOUR

**315 2ND AVE S, SEATTLE, WA 98104** 