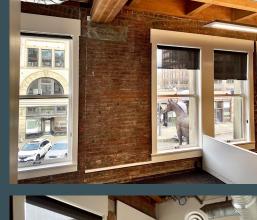

# Building Highlights

- Skylights & windows provides abundant natural light
- Full HVAC, elevator, & building security system
- · Brick walls & open beamed ceilings
- Located 2 blocks from Light Rail & Union Station
- Full floor tenancy offers security, control & identity

### Availabilities

Floor 2

6,000 RSF

Available Now

FLOOR 2 VIRTUAL TOUR .

## Floor 2

6,000 RSF

Available Now

FLOOR 2 VIRTUAL TOUR

**315 2ND AVE S, SEATTLE, WA 98104** 