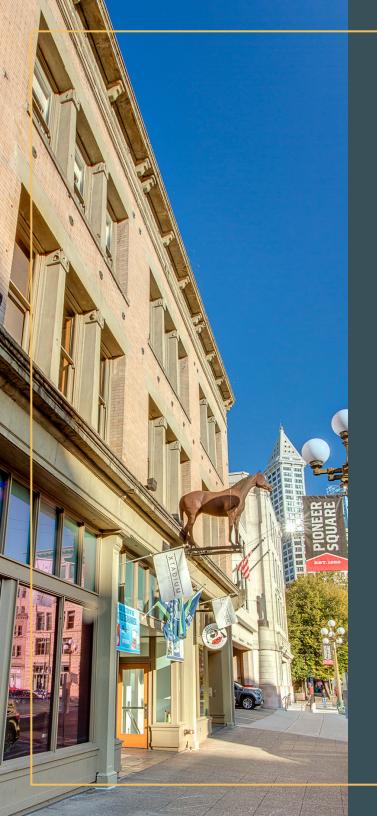

### DUNCAN BUILDING

**315 2ND AVE S, SEATTLE, WA 98104** 

# Building Highlights

- Skylights & windows provides abundant natural light
- Full HVAC, elevator, & building security system
- · Brick walls & open beamed ceilings
- Located 2 blocks from Light Rail & Union Station
- Full floor tenancy offers security, control & identity