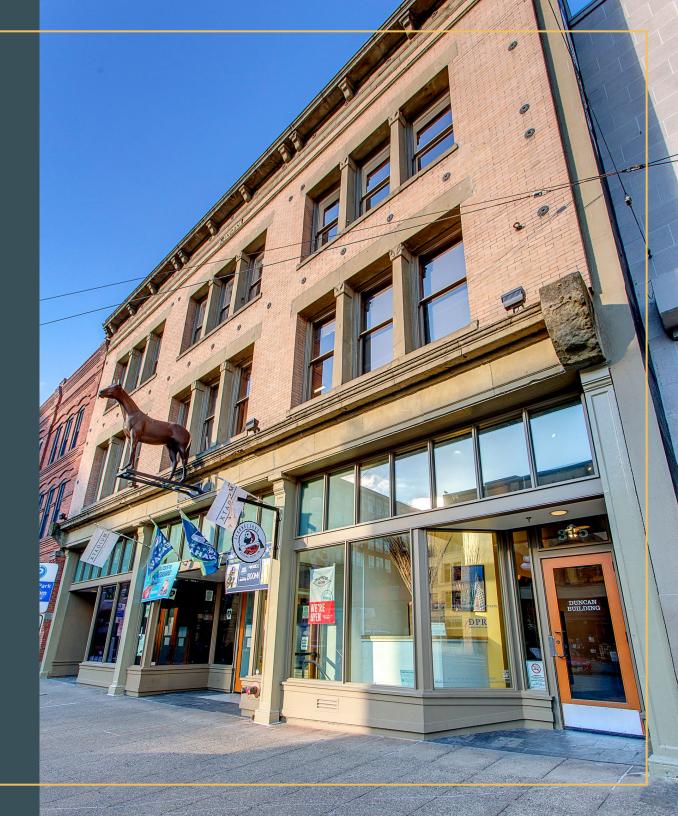

### DUNCAN BUILDING

**315 2ND AVE S, SEATTLE, WA 98104** 

# Building Highlights

- Skylights & windows provides abundant natural light
- Full HVAC, elevator, & building security system
- · Brick walls & open beamed ceilings
- Located 2 blocks from Light Rail & Union Station
- Full floor tenancy offers security, control & identity