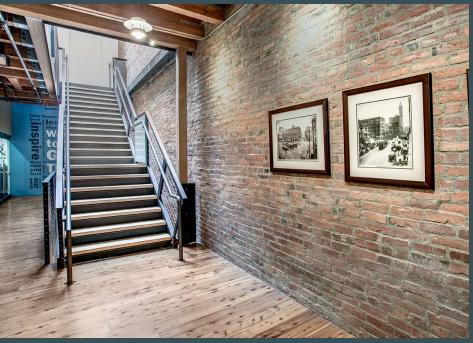

# Building Highlights

- Skylights & windows provides abundant natural light
- Full HVAC, elevator, & building security system
- · Brick walls & open beamed ceilings
- Located 2 blocks from Light Rail & Union Station
- Full floor tenancy offers security, control & identity