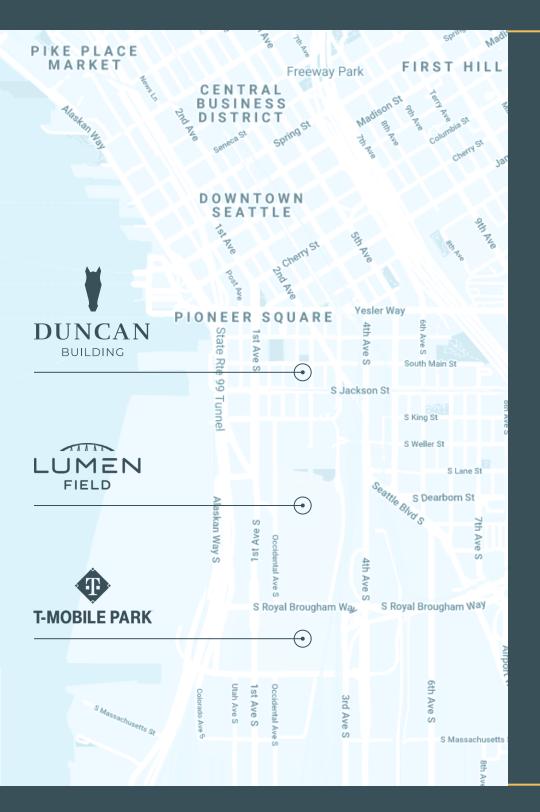

### DUNCAN BUILDING

**315 2ND AVE S, SEATTLE, WA 98104** 

### **CAVAN O'KEEFE**

Senior Managing Director t 206-395-2903 cavan.okeefe@nmrk.com

### **TRACY TURNURE**

Associate t 425.372.9923 tracy.turnure@nmrk.com

**NEWMARK** 





# Building Highlights

- Skylights & windows provides abundant natural light
- Full HVAC, elevator, & building security system
- · Brick walls & open beamed ceilings
- Located 2 blocks from Light Rail & Union Station
- Full floor tenancy offers security, control & identity



A

WALK SCORE

97

TRANSIT SCORE

100

### Availabilities

Floor 2

6,000 RSF

Available Now

FLOOR 2 VIRTUAL TOUR .















## Floor 2

6,000 RSF

Available Now

FLOOR 2 VIRTUAL TOUR











**315 2ND AVE S, SEATTLE, WA 98104** 

#### **CAVAN O'KEEFE**

Senior Managing Director t 206-395-2903 cavan.okeefe@nmrk.com

#### **TRACY TURNURE**

Associate t 425.372.9923 tracy.turnure@nmrk.com

**NEWMARK** 

The information contained herein has been obtained from sources deemed reliable but has not been verified