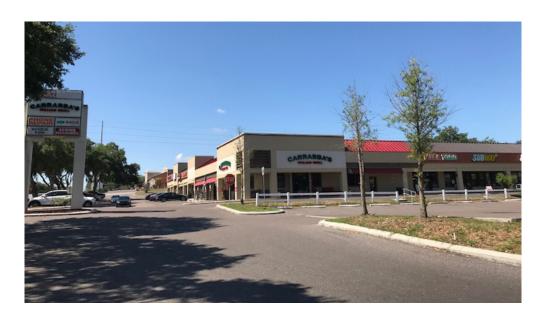

# Temple Terrace | Retail Lease Space FOR LEASE

### 5309 E Fowler Avenue, Temple Terrace, FL 33617

**Space:** 1,801 SF mol **Available:** 6/1/2019

**C.A.M.:** \$5.89 per SF (2019) **Rental Rate:** \$16.00 per SF **Dimensions:** 32' x 54' (rough)

Demographics: 1 Mile | Population 12,270, Daytime 5,236, Av. HH Inc. \$48,120