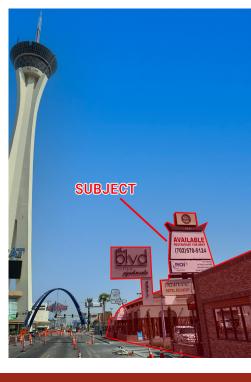

ROI Commercial Real Estate proudly presents the opportunity to lease this highly desirable retail space on the world-famous Las Vegas Strip.

Located at 2211 S. Las Vegas Blvd., just North of Sahara Ave, is a  $\pm$  4,300 square foot built out restaurant space as well as a  $\pm$ 1,008 square foot retail space.