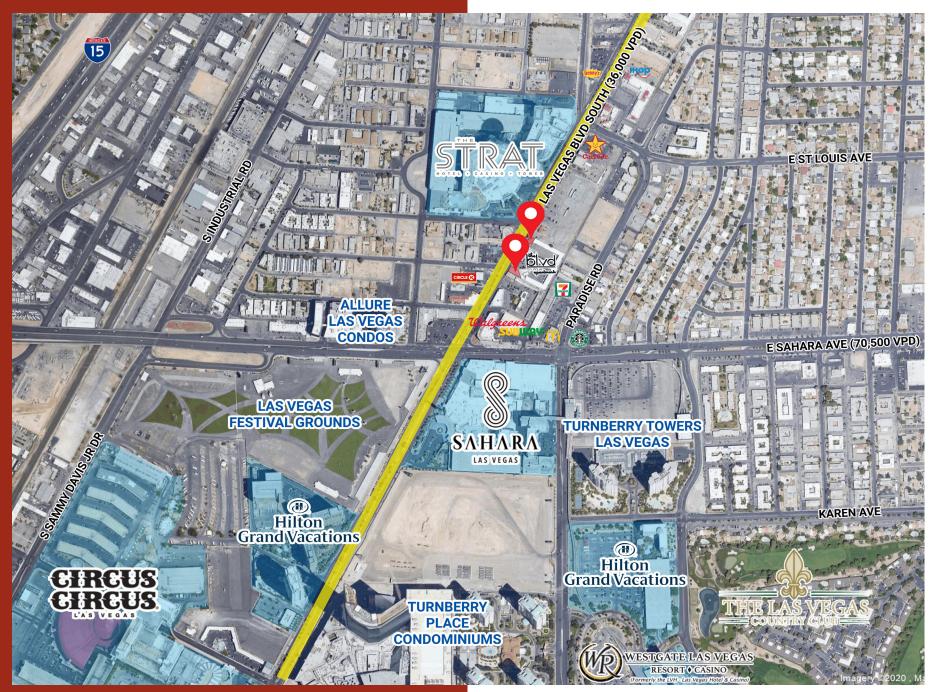

# NOW LEASING

**Zoning** General Commercial (C-2)

**Population (1/3/5 mi)** 13,620 / 179,139 / 508,541

**Avg HH Income (1/3/5 mi)** \$82,224 / \$52,227 / \$53,127

**Traffic Counts** 

Las Vegas Boulevard: E Sahara Ave: **36,000 cpd 70,500 cpd** 

ROI Commercial Real Estate proudly presents the opportunity to lease this highly desirable retail space on the world-famous Las Vegas Strip.

Located at 2211 S. Las Vegas Blvd., just North of Sahara Ave, is a  $\pm$  4,300 square foot built out restaurant space as well as a  $\pm$ 1,008 square foot retail space.