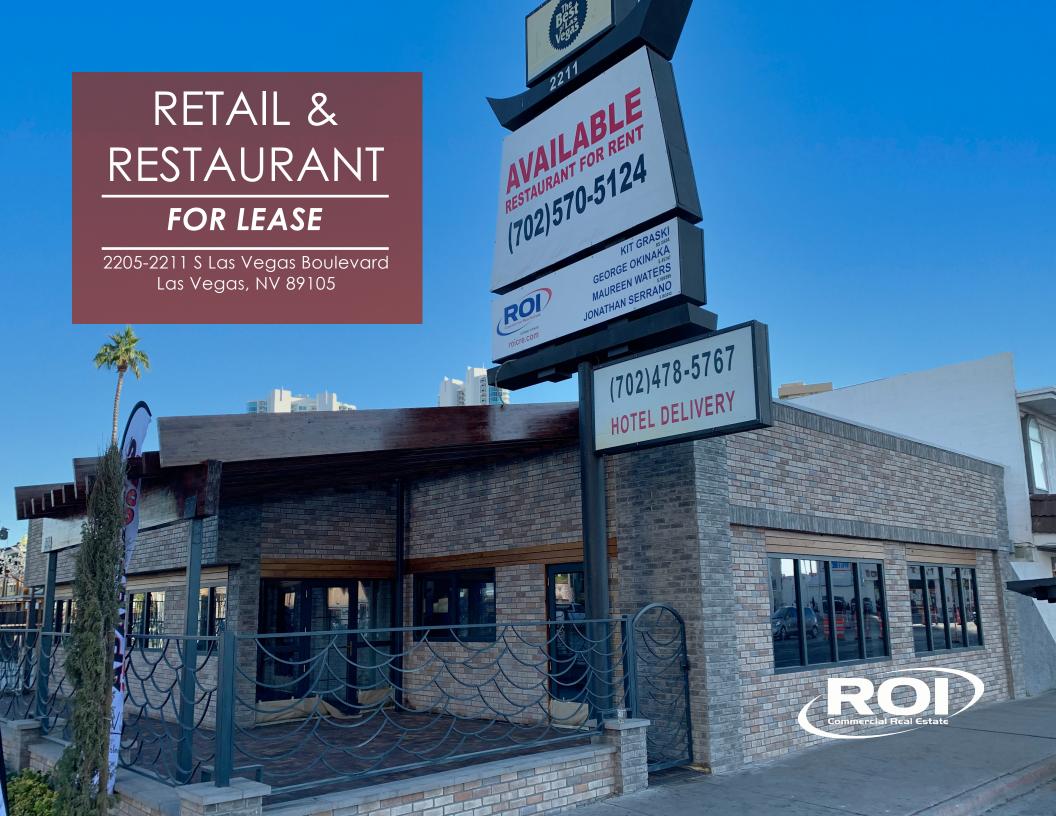

ROI Commercial Real Estate proudly presents the opportunity to lease this highly desirable retail space on the world-famous Las Vegas Strip.

Located at 2211 S. Las Vegas Blvd., just North of Sahara Ave, is a  $\pm$  4,300 square foot built out restaurant space as well as a  $\pm$ 1,008 square foot retail space.

Both spaces are part of The BLVD Boutique Apartments, which have recently been remodeled, providing a more modern look for this part of The Strip.

All 120 rooms within the complex have been transformed into studio or single bedroom smart apartments.