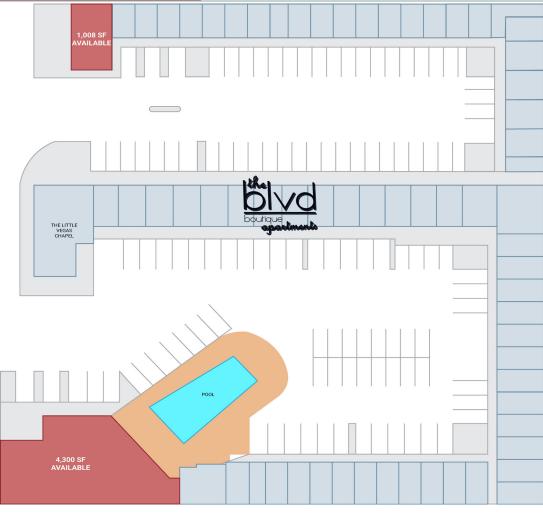

ROI Commercial Real Estate proudly presents the opportunity to lease this highly desirable retail space on the world-famous Las Vegas Strip.

Located at 2211 S. Las Vegas Blvd., just North of Sahara Ave, is a  $\pm$  4,300 square foot built out restaurant space as well as a  $\pm$ 1,008 square foot retail space.

 SUITE
 SQUARE FEET
 ASKING RATE

 2205
 1,008 SF
 \$5.25 sf/mo

 2211
 4,300 SF
 \$5.00 sf/mo

CAMs, Taxes & Insurance Est: \$0.25 sf/mo