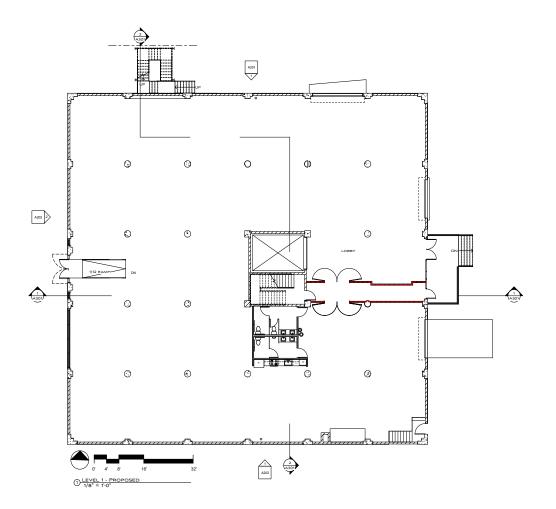

# VOORHEES BUILDING

1/8" = 1'-0"

Existing Site Plan

### Existing Floor Plan - Office 11,525 SF