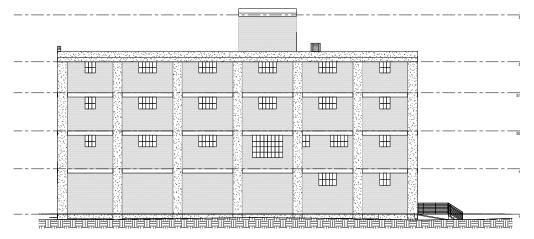

# VOORHEES BUILDING

1/8" = 1'-0"

Existing Site Plan

## VOORHEES BUILDING

### Existing Floor Plan - Office 11,525 SF