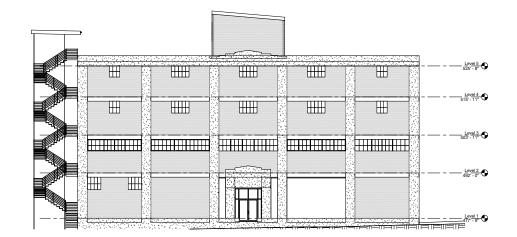

# THE VOORHEES BUILDING

2

......

The Voorhees Building is a 48,000 SF building positioned on Nashville's 8th Avenue South, a mile from the heart of Nashville's downtown core. This historic property will be the cornerstone for a future mixed-use plan that will be an unrivaled destination for creative office users and retailers seeking to be a part of Nashville's vitality and infamous Gulch neighborhood.

BROADW GULCH UNION 431 canopi canopy (11)300 UNIT PARTMEN 65

4 FLOORS

**48**K TOTAL SQUARE FEET

12K TYPICAL FLOOR PLAN