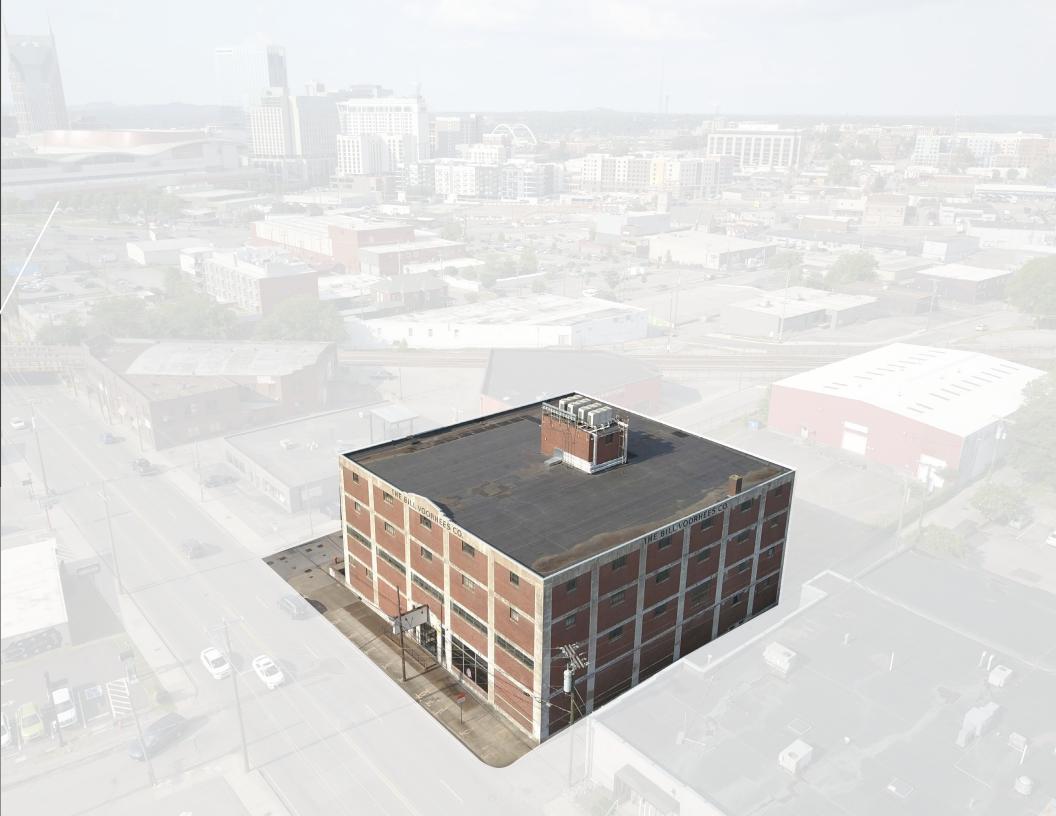

# THE BILL VOORY EE CO ORHEES BU Z

8th Avenue South Nashville, Tennessee

# THE VOORHEES BUILDING

2

......

The Voorhees Building is a 48,000 SF building positioned on Nashville's 8th Avenue South, a mile from the heart of Nashville's downtown core. This historic property will be the cornerstone for a future mixed-use plan that will be an unrivaled destination for creative office users and retailers seeking to be a part of Nashville's vitality and infamous Gulch neighborhood.

VOORHEES BUILDING