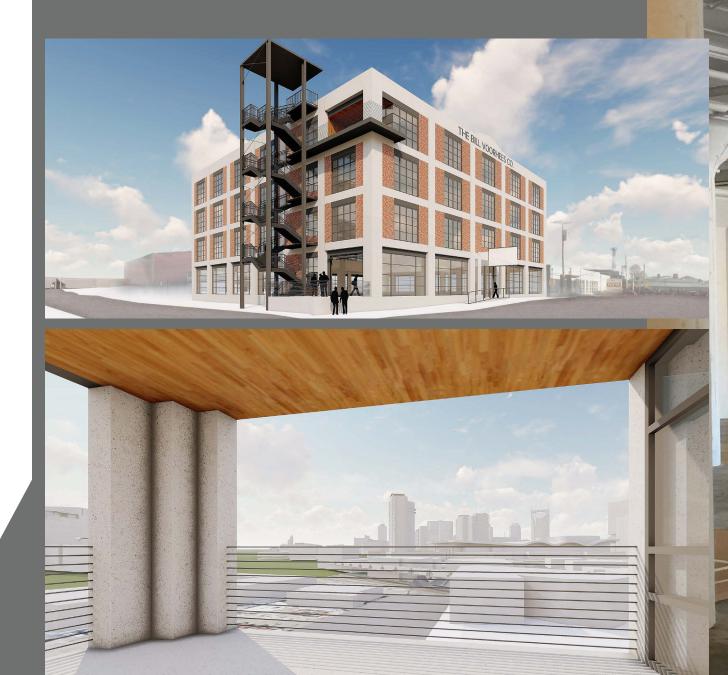

# THE VOORHEES BUILDING

2

......

The Voorhees Building is a 48,000 SF building positioned on Nashville's 8th Avenue South, a mile from the heart of Nashville's downtown core. This historic property will be the cornerstone for a future mixed-use plan that will be an unrivaled destination for creative office users and retailers seeking to be a part of Nashville's vitality and infamous Gulch neighborhood.

### THE VOORHEES BUILDING Creative Office & Retail Opportunity

### THE VOORHEES BUILDING Creative Office & Retail Opportunity

- Potential for Ground-Floor & Rooftop Retail Space
- 8th Avenue Pedestrian Entrance