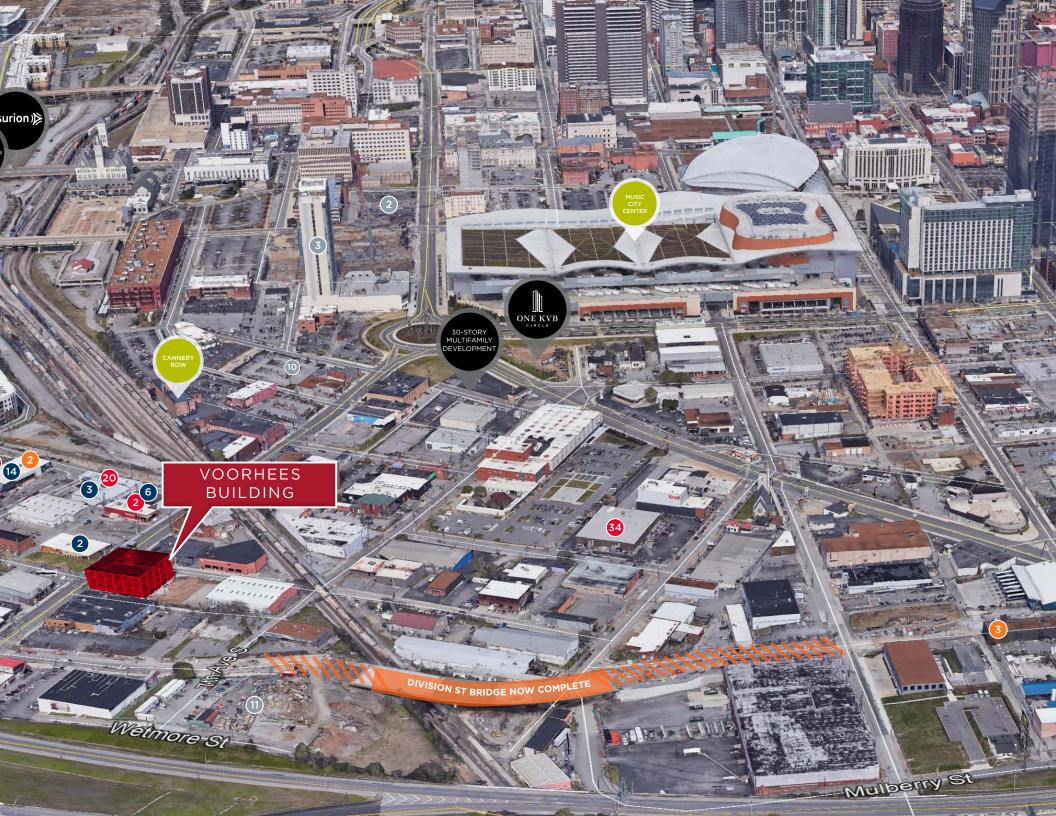

# THE VOORHEES BUILDING

2

......

The Voorhees Building is a 48,000 SF building positioned on Nashville's 8th Avenue South, a mile from the heart of Nashville's downtown core. This historic property will be the cornerstone for a future mixed-use plan that will be an unrivaled destination for creative office users and retailers seeking to be a part of Nashville's vitality and infamous Gulch neighborhood.

# THE GULCH

This premier site is located in Nashville's hottest neighborhood, the Gulch. Considered Nashville's most activated area, the Gulch is located between Nashville's Downtown, SoBro and Music Row submarkets.

## AREA DEVELOPMENT