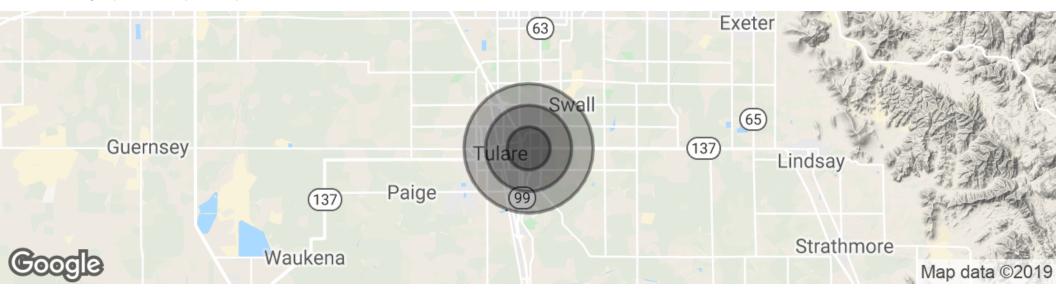

### **DEMOGRAPHICS**

|                   | 1 MILE   | 2 MILES  | 3 MILES  |
|-------------------|----------|----------|----------|
| Total Households  | 4,619    | 10,835   | 16,419   |
| Total Population  | 13,908   | 33,114   | 53,168   |
| Average HH Income | \$62,003 | \$58,090 | \$55,658 |

# 1573 EAST TULARE AVE | 1573 EAST TULARE AVE, TULARE, CA 93274

Demographics Map & Report

| POPULATION          | 1 MILE    | 2 MILES   | 3 MILES   |
|---------------------|-----------|-----------|-----------|
| Total population    | 13,908    | 33,114    | 53,168    |
| Median age          | 31.9      | 31.9      | 30.6      |
| Median age (Male)   | 29.1      | 30.3      | 29.4      |
| Median age (Female) | 34.1      | 33.2      | 31.5      |
| HOUSEHOLDS & INCOME | 1 MILE    | 2 MILES   | 3 MILES   |
| Total households    | 4,619     | 10,835    | 16,419    |
| # of persons per HH | 3.0       | 3.1       | 3.2       |
| Average HH income   | \$62,003  | \$58,090  | \$55,658  |
| Average house value | \$273,596 | \$267,153 | \$250,530 |
|                     |           |           |           |