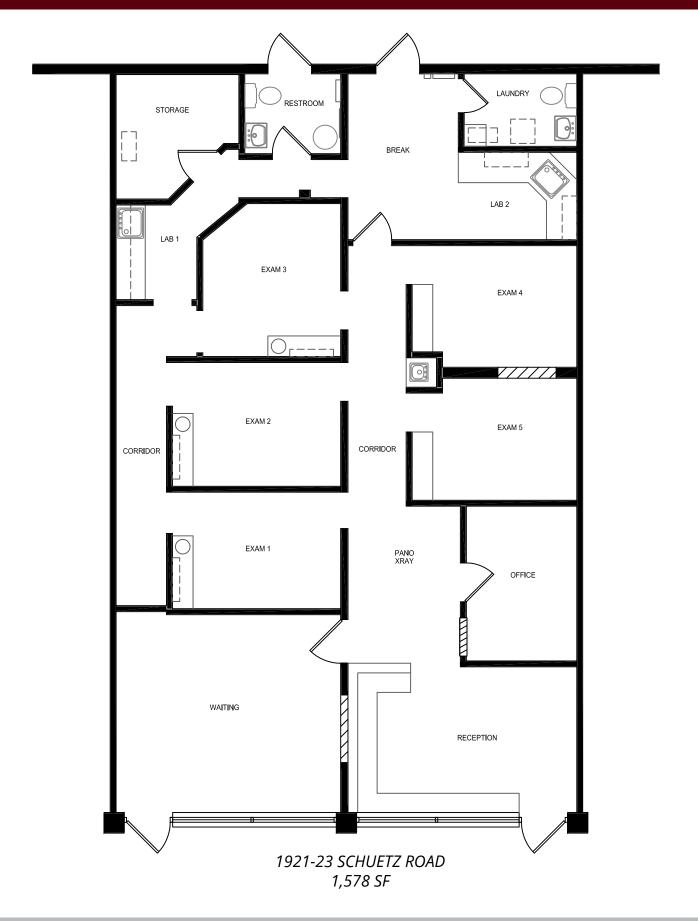

1901-1955 SCHUETZ ROAD | SAINT LOUIS, MISSOURI 63146

- 1921-1923 Schuetz Road
- Fully built out dental/medical office
- Located two blocks south of Page Ave on Schuetz Road near Westport Plaza
- Excellent visibility on Schuetz Road with building and pylon signage available
- Plentiful parking
- Stable residential and commercial area
- Co-tenants include Subway, Edward Jones, Vivola's, Crimson Dove, Top Sushi and Grand Liquor
- Traffic volume on Schuetz Road: 14,110 vehicles per day
- LEASE RATE: \$14.00 PSF NNN

1901-1955 SCHUETZ ROAD | SAINT LOUIS, MISSOURI 63146

1901-1955 SCHUETZ ROAD | SAINT LOUIS, MISSOURI 63146

1901-1955 SCHUETZ ROAD | SAINT LOUIS, MISSOURI 63146

| NO. | ADDRESS         | STATUS | SF    |
|-----|-----------------|--------|-------|
| 1   | 1901 Schuetz    | Leased | 1,300 |
| 2   | 1905 Schuetz    | Leased | 1,100 |
| 3   | 1907 Schuetz    | Leased | 831   |
| 4   | 1911 Schuetz    | Leased | 1,682 |
| 5   | 1917-19 Schuetz | Leased | 1,502 |
| 6   | 1921-23 Schuetz |        | 1,578 |
| 7   | 1925 Schuetz    | Leased | 832   |
| 8   | 1927 Schuetz    | Leased | 832   |
| 9   | 1931-33 Schuetz |        | 4,800 |
| 10  | 1941 Schuetz    | Leased | 640   |
| 11  | 1943 Schuetz    | Leased | 640   |
| 12  | 1945 Schuetz    | Leased | 640   |
| 13  | 1947-49 Schuetz | Leased | 1,280 |
| 14  | 1951-55 Schuetz | Leased | 1,993 |