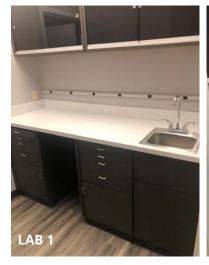

1901-1955 SCHUETZ ROAD | SAINT LOUIS, MISSOURI 63146

- 1921-1923 Schuetz Road
- Fully built out dental/medical office
- Located two blocks south of Page Ave on Schuetz Road near Westport Plaza
- Excellent visibility on Schuetz Road with building and pylon signage available
- Plentiful parking
- Stable residential and commercial area
- Co-tenants include Subway, Edward Jones, Vivola's, Crimson Dove, Top Sushi and Grand Liquor
- Traffic volume on Schuetz Road: 14,110 vehicles per day
- LEASE RATE: \$14.00 PSF NNN