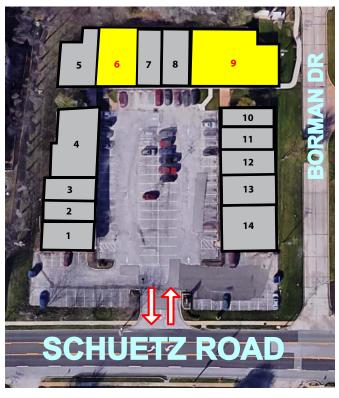

1901-1955 SCHUETZ ROAD | SAINT LOUIS, MISSOURI 63146

1901-1955 SCHUETZ ROAD | SAINT LOUIS, MISSOURI 63146

1901-1955 SCHUETZ ROAD | SAINT LOUIS, MISSOURI 63146

| NO. | ADDRESS         | STATUS | SF    |
|-----|-----------------|--------|-------|
| 1   | 1901 Schuetz    | Leased | 1,300 |
| 2   | 1905 Schuetz    | Leased | 1,100 |
| 3   | 1907 Schuetz    | Leased | 831   |
| 4   | 1911 Schuetz    | Leased | 1,682 |
| 5   | 1917-19 Schuetz | Leased | 1,502 |
| 6   | 1921-23 Schuetz |        | 1,578 |
| 7   | 1925 Schuetz    | Leased | 832   |
| 8   | 1927 Schuetz    | Leased | 832   |
| 9   | 1931-33 Schuetz |        | 4,800 |
| 10  | 1941 Schuetz    | Leased | 640   |
| 11  | 1943 Schuetz    | Leased | 640   |
| 12  | 1945 Schuetz    | Leased | 640   |
| 13  | 1947-49 Schuetz | Leased | 1,280 |
| 14  | 1951-55 Schuetz | Leased | 1,993 |