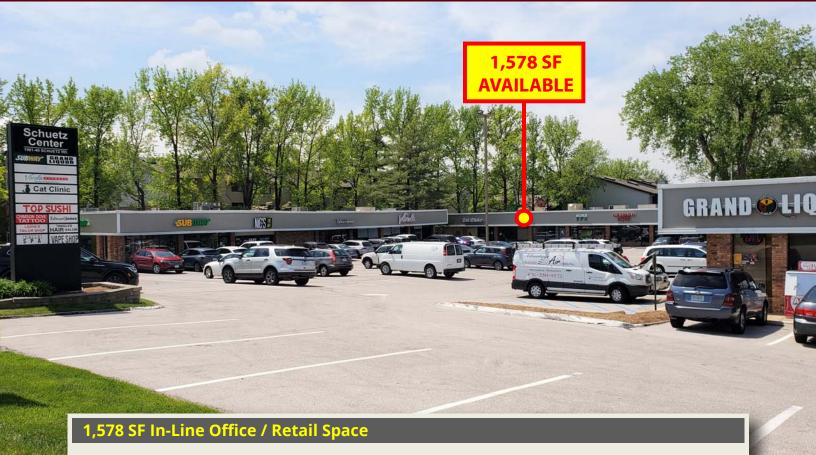

1901-1955 SCHUETZ ROAD | SAINT LOUIS, MISSOURI 63146

- 1921-1923 Schuetz Road
- Fully built out dental/medical office
- Located two blocks south of Page Ave on Schuetz Road near Westport Plaza
- Excellent visibility on Schuetz Road with building and pylon signage available
- Plentiful parking
- Stable residential and commercial area
- Co-tenants include Subway, Edward Jones, Vivola's, Crimson Dove, Top Sushi and Grand Liquor
- Traffic volume on Schuetz Road: 14,110 vehicles per day
- LEASE RATE: \$14.00 PSF NNN