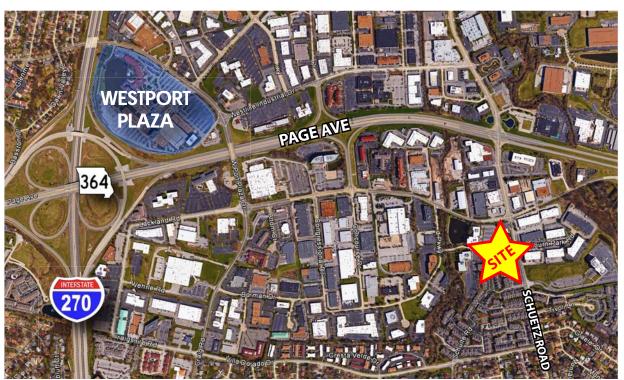

1901-1955 SCHUETZ ROAD | SAINT LOUIS, MISSOURI 63146

- 1921-1923 Schuetz Road
- Fully built out dental/medical office
- Located two blocks south of Page Ave on Schuetz Road near Westport Plaza
- Excellent visibility on Schuetz Road with building and pylon signage available
- Plentiful parking
- Stable residential and commercial area
- Co-tenants include Subway, Edward Jones, Vivola's, Crimson Dove, Top Sushi and Grand Liquor
- Traffic volume on Schuetz Road: 14,110 vehicles per day
- LEASE RATE: \$14.00 PSF NNN