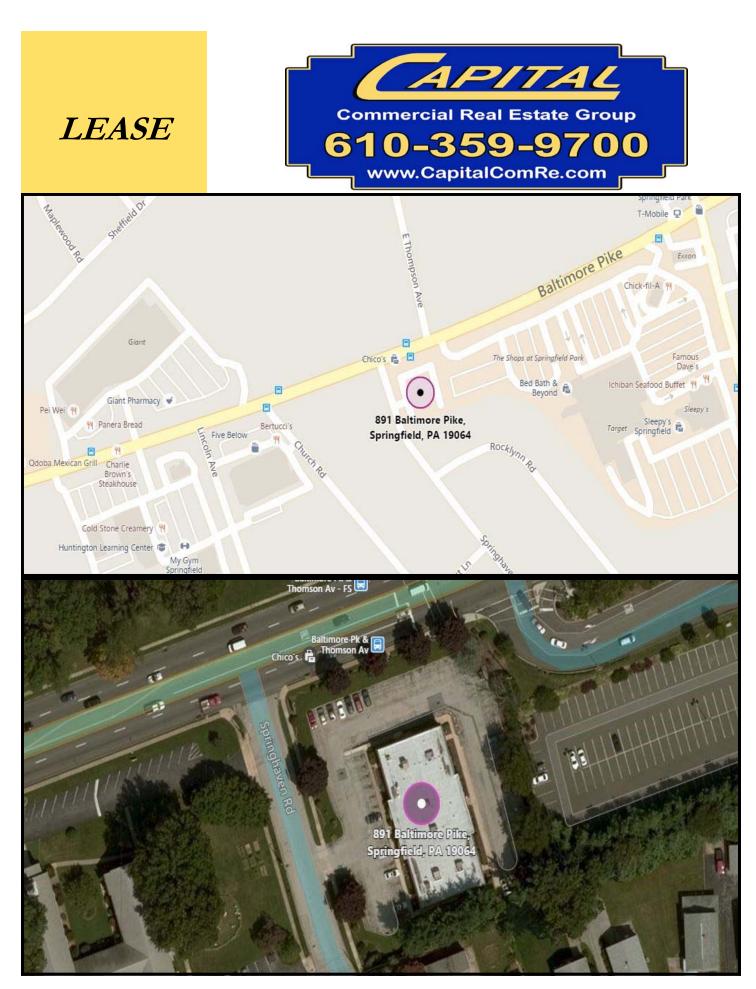

## *891 Baltimore Pike Springfield Pa, 19064*

- Great Lease Opportunity on Heavily Traveled Baltimore Pike (Rt. 1).
- The Property Sits between Bed Bath & Beyond and Bertucci's Pizza .
- The suite consists of 2,044 S/F.
- Come Join MDI Sprngfield Imaging
- Just off of 420 and Minutes from 476.