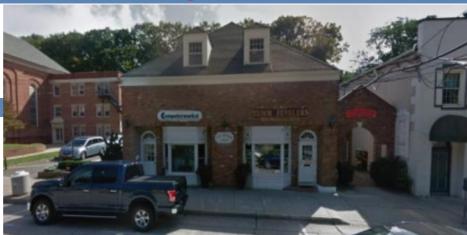

 Loading Docks:
 0

Drive Ins:

Parking: Private Lot and Street

**RE Taxes:** 

Lot Size (Acres):

Zoning

Prime Retail Location on Main Street in the Town of Northport. Neighbors include the Engelman Theater, Northport Historical Society and the recently approved Hotel and 200 seat restaurant. Be part of one of the preeminent main streets on Long Island.. Building is connected to sewers.