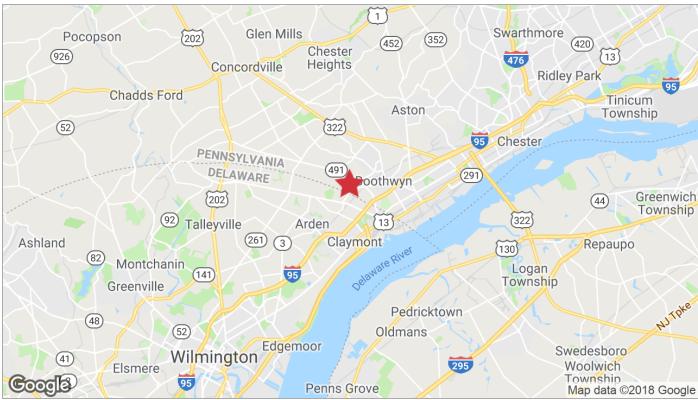

### **Society Office Complex**

1000 - 1508 Society Drive, Claymont, Delaware 19703

#### **Location Overview**

Located off of Naamans Road about 1 mile from I-95 near the Pennsylvania state line