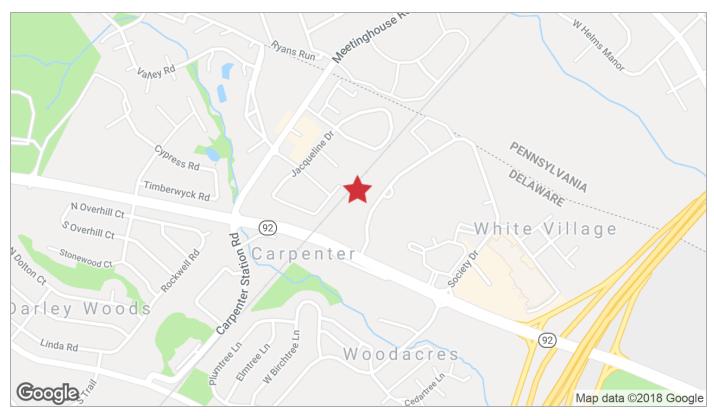

#### **Location Overview**

Located off of Naamans Road about 1 mile from I-95 near the Pennsylvania state line