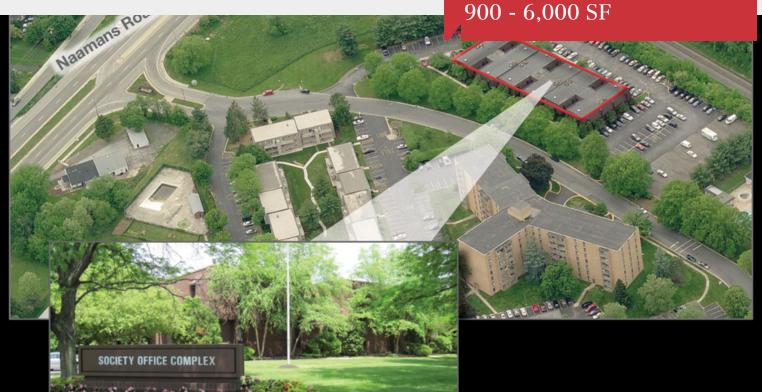

**For Lease** Office

900 - 6,000 SF

### **Society Office Complex**

1000 - 1508 Society Drive, Claymont, Delaware 19703

#### **Property Features**

- 36,000 sf divided into six (6) 6,000 sf buildings.
- Suites available from 900 sf to 6,000 sf.
- Suites have separate entrances.
- Separate HVAC systems.
- Zoned Office Neighborhood (ON).
- Located off of Naamans Road about one mile from I-95.
- Near the Pennsylvania state line.

#### **Location Overview**

Located off of Naamans Road about 1 mile from I-95 near the Pennsylvania state line