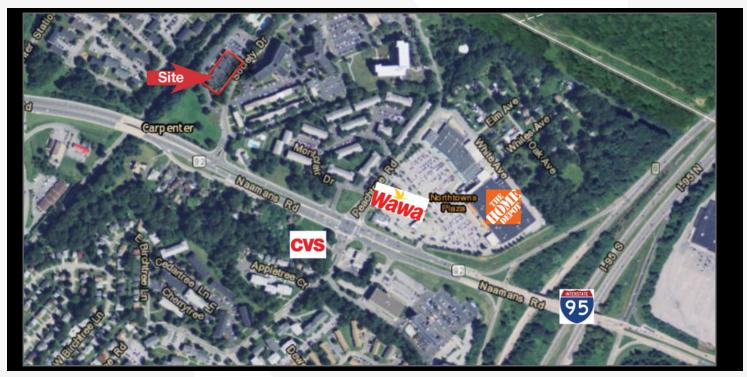

### **Society Office Complex**

1000 - 1508 Society Drive, Claymont, Delaware 19703

#### **Property Features**

- 36,000 sf divided into six (6) 6,000 sf buildings.
- Suites available from 900 sf to 6,000 sf.
- Suites have separate entrances.
- Separate HVAC systems.
- Zoned Office Neighborhood (ON).
- Located off of Naamans Road about one mile from I-95.
- Near the Pennsylvania state line.

#### **Location Overview**

Located off of Naamans Road about 1 mile from I-95 near the Pennsylvania state line