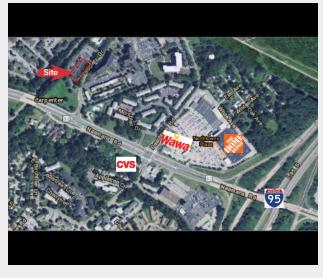

#### **Location Overview**

Located off of Naamans Road about 1 mile from I-95 near the Pennsylvania state line