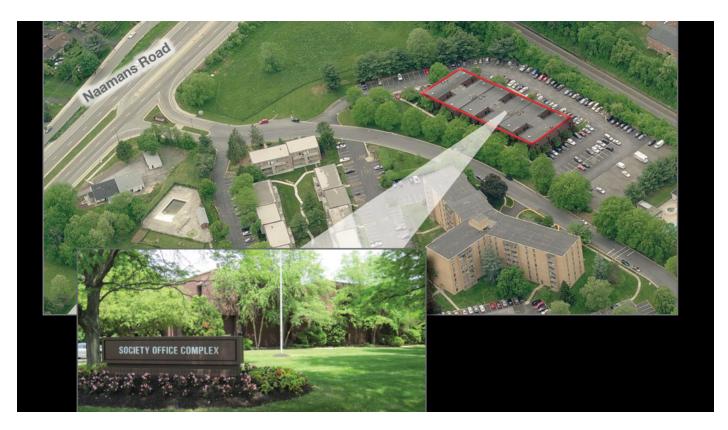

### **Society Office Complex**

1000 - 1508 Society Drive, Claymont, Delaware 19703

#### **Property Features**

- 36,000 sf divided into six (6) 6,000 sf buildings.
- Suites available from 900 sf to 6,000 sf.
- Suites have separate entrances.
- Separate HVAC systems.
- Zoned Office Neighborhood (ON).
- Located off of Naamans Road about one mile from I-95.
- Near the Pennsylvania state line.

#### **Location Overview**

Located off of Naamans Road about 1 mile from I-95 near the Pennsylvania state line