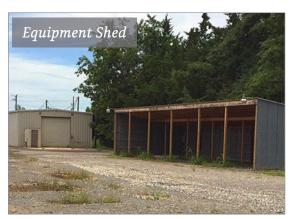

### **Building Information**

- Main Building Total: 2,850 SF
- 1,350 SF of office space
  - 3 Offices
- Reception Area
- Restroom
- Kitchenette
- 1,500 SF of warehouse/shop space
- 2 grade level doors (12' x12')
- restroom
- storage mezzanine
- 1,800 SF equipment shed

## **Property Description**

Subject property features a 2,850 sf building with 1,350 sf of office, that includes 3 offices, a reception/administrative area, 1 restroom, and a kitchenette all in like new condition. The shop (1,500 SF) contains 2 grade level doors (12' x 12'), 1 restroom, and mezzanine for additional storage. Also located on the property is a 1,800 SF equipment shed. Property has two points of ingress/egress for large trucks and trailers to move around the vard with ease.