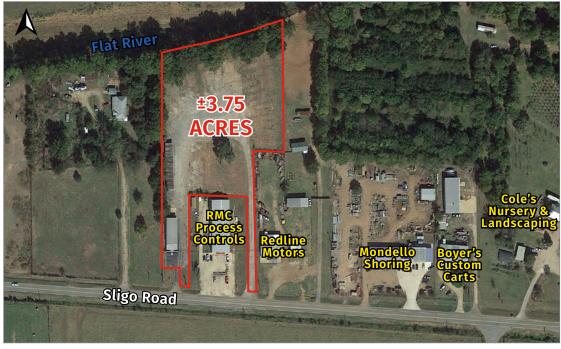

#### **Land Information**

- ±3.75 Acres
- ±18,0000 SF rocked, level surface
- Zoning: B-3, I-1, I-2, and R-2
- · Two points of access

# **Nearby Landmarks Include**

RMC Process Controls, Redline Motors, Mondello Shoring, Barksdale Air Force Base