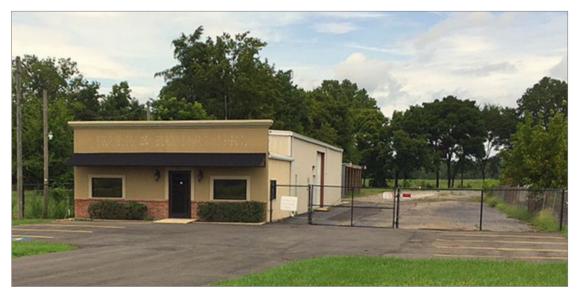

### **Building Information**

- Main Building Total: 2,850 SF
- 1,350 SF of office space
  - 3 Offices
- Reception Area
- Restroom
- Kitchenette
- 1,500 SF of warehouse/shop space
- 2 grade level doors (12' x12')
- restroom
- storage mezzanine
- 1,800 SF equipment shed

## **Property Description**

Subject property features a 2,850 sf building with 1,350 sf of office, that includes 3 offices, a reception/administrative area, 1 restroom, and a kitchenette all in like new condition. The shop (1,500 SF) contains 2 grade level doors (12' x 12'), 1 restroom, and mezzanine for additional storage. Also located on the property is a 1,800 SF equipment shed. Property has two points of ingress/egress for large trucks and trailers to move around the vard with ease.