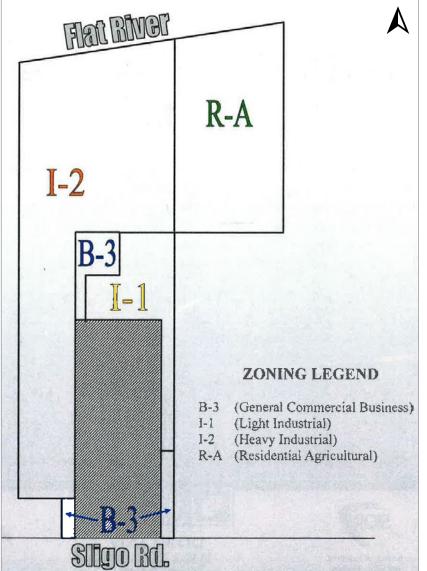

#### **Land Information**

- ±3.75 Acres
- ±18,0000 SF rocked, level surface
- Zoning: B-3, I-1, I-2, and R-2
- · Two points of access