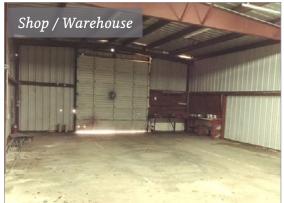

### **Building Information**

- Main Building Total: 2,850 SF
- 1,350 SF of office space
  - 3 Offices
- Reception Area
- Restroom
- Kitchenette
- 1,500 SF of warehouse/shop space
- 2 grade level doors (12' x12')
- restroom
- storage mezzanine
- 1,800 SF equipment shed

## **Property Description**

Subject property features a 2,850 sf building with 1,350 sf of office, that includes 3 offices, a reception/administrative area, 1 restroom, and a kitchenette all in like new condition. The shop (1,500 SF) contains 2 grade level doors (12' x 12'), 1 restroom, and mezzanine for additional storage. Also located on the property is a 1,800 SF equipment shed. Property has two points of ingress/egress for large trucks and trailers to move around the vard with ease.