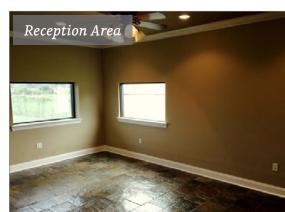

### **Building Information**

- Main Building Total: 2,850 SF
- 1,350 SF of office space
  - 3 Offices
- Reception Area
- Restroom
- Kitchenette
- 1,500 SF of warehouse/shop space
- 2 grade level doors (12' x12')
- restroom
- storage mezzanine
- 1,800 SF equipment shed

## **Property Description**

Subject property features a 2,850 sf building with 1,350 sf of office, that includes 3 offices, a reception/administrative area, 1 restroom, and a kitchenette all in like new condition. The shop (1,500 SF) contains 2 grade level doors (12' x 12'), 1 restroom, and mezzanine for additional storage. Also located on the property is a 1,800 SF equipment shed. Property has two points of ingress/egress for large trucks and trailers to move around the vard with ease.