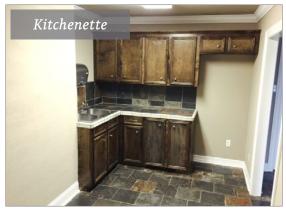

### **Building Information**

- Main Building Total: 2,850 SF
- 1,350 SF of office space
  - 3 Offices
- Reception Area
- Restroom
- Kitchenette
- 1,500 SF of warehouse/shop space
- 2 grade level doors (12' x12')
- restroom
- storage mezzanine
- 1,800 SF equipment shed

## **Property Description**

Subject property features a 2,850 sf building with 1,350 sf of office, that includes 3 offices, a reception/administrative area, 1 restroom, and a kitchenette all in like new condition. The shop (1,500 SF) contains 2 grade level doors (12' x 12'), 1 restroom, and mezzanine for additional storage. Also located on the property is a 1,800 SF equipment shed. Property has two points of ingress/egress for large trucks and trailers to move around the vard with ease.