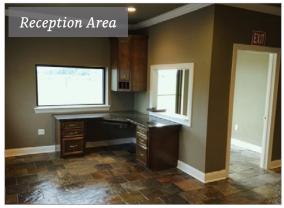

### **Building Information**

- Main Building Total: 2,850 SF
- 1,350 SF of office space
  - 3 Offices
- Reception Area
- Restroom
- Kitchenette
- 1,500 SF of warehouse/shop space
- 2 grade level doors (12' x12')
- restroom
- storage mezzanine
- 1,800 SF equipment shed

## **Property Description**

Subject property features a 2,850 sf building with 1,350 sf of office, that includes 3 offices, a reception/administrative area, 1 restroom, and a kitchenette all in like new condition. The shop (1,500 SF) contains 2 grade level doors (12' x 12'), 1 restroom, and mezzanine for additional storage. Also located on the property is a 1,800 SF equipment shed. Property has two points of ingress/egress for large trucks and trailers to move around the vard with ease.