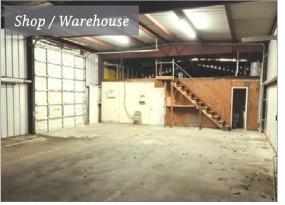

### **Building Information**

- Main Building Total: 2,850 SF
- 1,350 SF of office space
  - 3 Offices
- Reception Area
- Restroom
- Kitchenette
- 1,500 SF of warehouse/shop space
- 2 grade level doors (12' x12')
- restroom
- storage mezzanine
- 1,800 SF equipment shed

## **Property Description**

Subject property features a 2,850 sf building with 1,350 sf of office, that includes 3 offices, a reception/administrative area, 1 restroom, and a kitchenette all in like new condition. The shop (1,500 SF) contains 2 grade level doors (12' x 12'), 1 restroom, and mezzanine for additional storage. Also located on the property is a 1,800 SF equipment shed. Property has two points of ingress/egress for large trucks and trailers to move around the vard with ease.