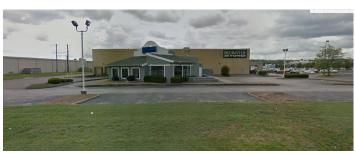

#### **Overview/Comments**

Current building on property is 2,389 SF.

Neighboring outlot businesses include: Longhorn Steakhouse, Fifth Third Bank, Olive Garden Restaurant, Chili's, Jared Jewelry, Wendy's, Starbucks

Eastland Mall location:

- Located within the highest density trade area in Evansville, IN MSA
- Retail sales per capita are the highest in the state of Indiana
- 130+ stores (anchored by Macy's, Dillards, and JC Penny's)
- Largest indoor mall in the Tri-State (over 1,000,000 sf of floor area)