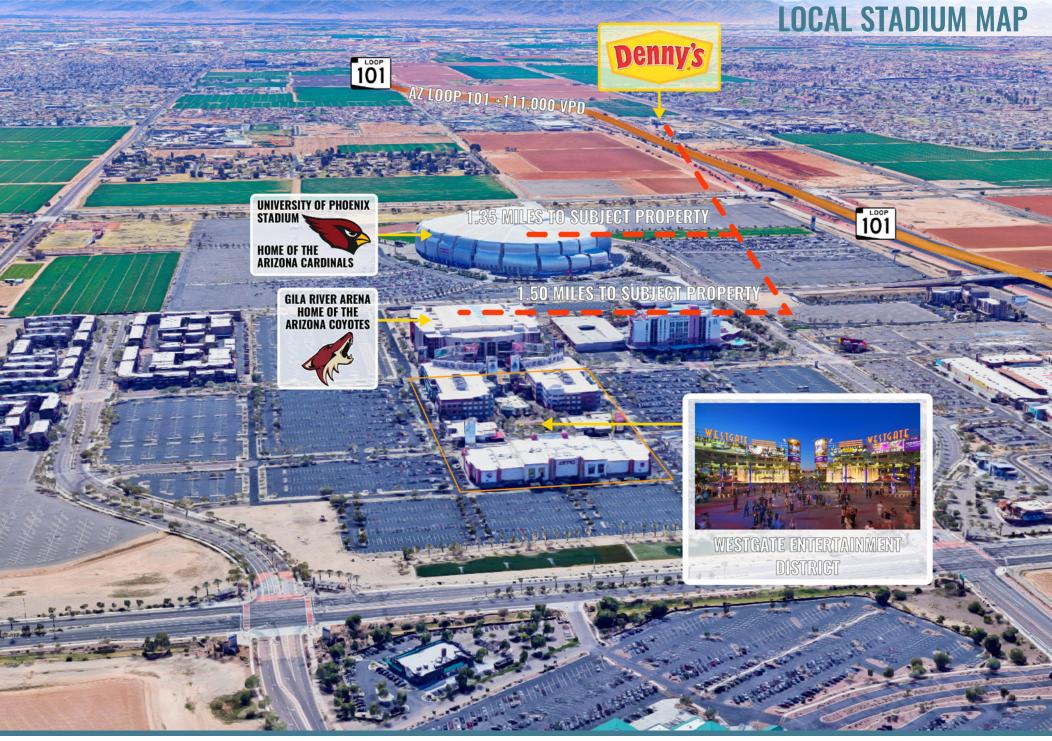

## INVESTMENT HIGHLIGHTS

- ► New 20 Year Lease Began 10/1/17
- ► New Topgolf Just Announced

Dennys

- ► Direct Visibility from Freeway
- ► Absolute NNN Zero LL Responsibilities

- ► Sales are 2X National Average for Denny's
- ▶ #1 Denny's in Arizona by Sales Volume
- ► 1 mile to University of Phoenix Stadium (Home of the Arizona Cardinals)
- ► 1.5 miles to Gila River Arena (Home of the Arizona Coyotes)