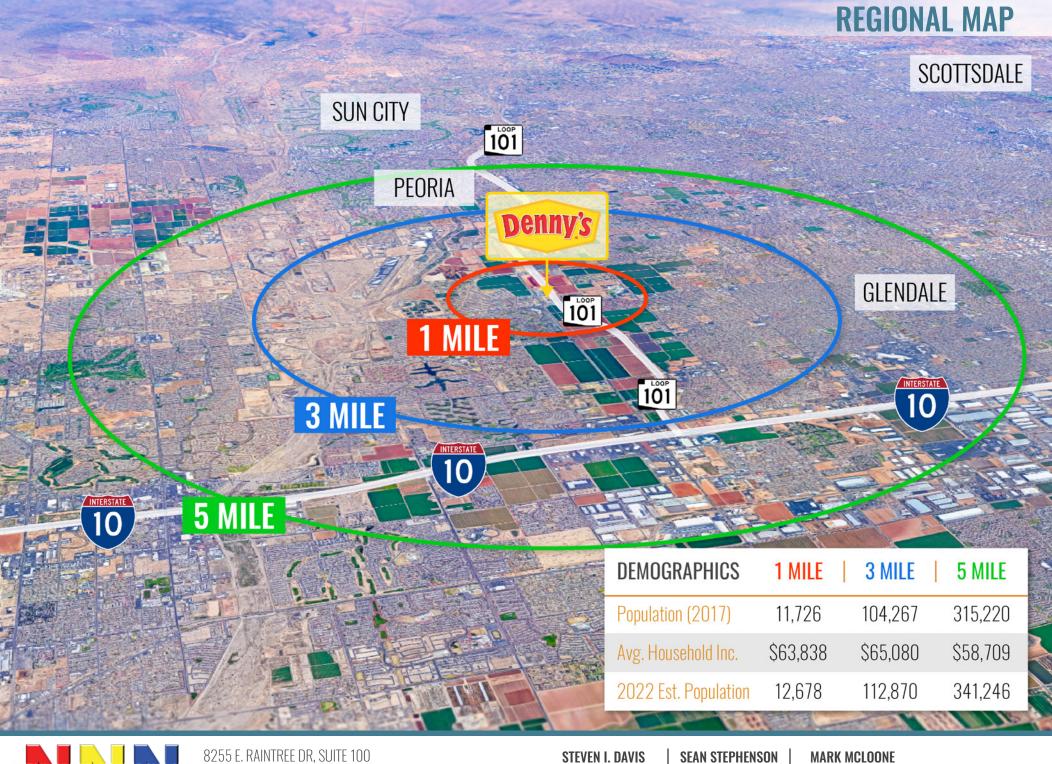

## INVESTMENT HIGHLIGHTS

- ► New 20 Year Lease Began 10/1/17
- ► New Topgolf Just Announced

Dennys

- ► Direct Visibility from Freeway
- ► Absolute NNN Zero LL Responsibilities

- ► Sales are 2X National Average for Denny's
- ▶ #1 Denny's in Arizona by Sales Volume
- ► 1 mile to University of Phoenix Stadium (Home of the Arizona Cardinals)
- ► 1.5 miles to Gila River Arena (Home of the Arizona Coyotes)