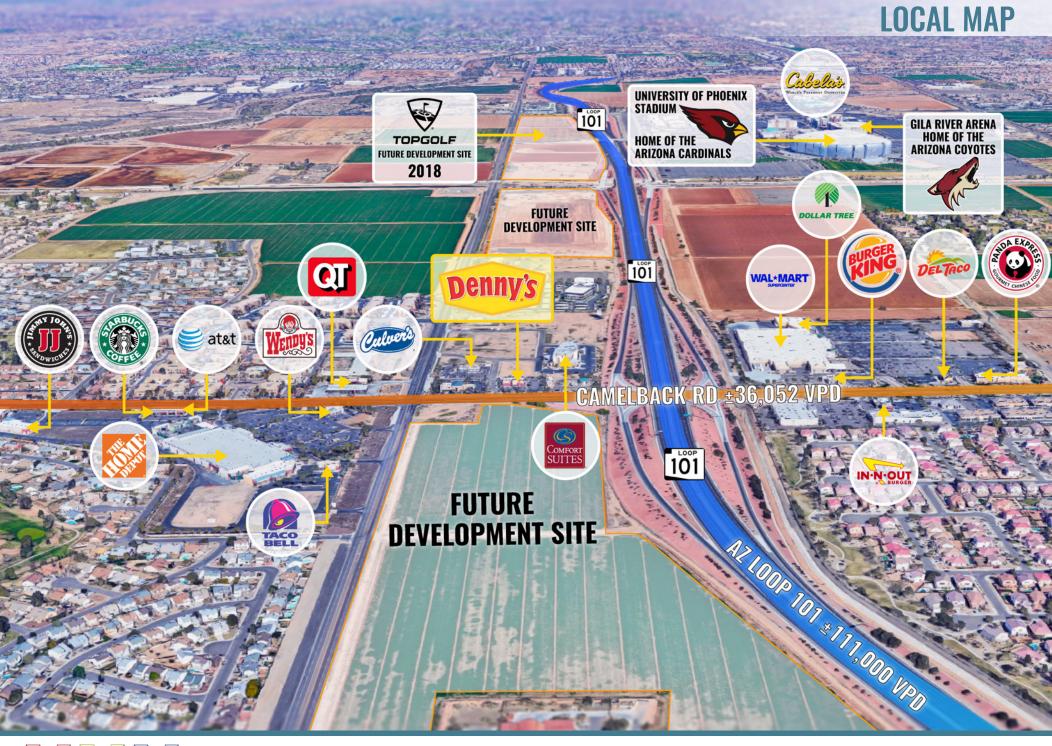

## INVESTMENT HIGHLIGHTS

- ► New 20 Year Lease Began 10/1/17
- ► New Topgolf Just Announced

Dennys

- ► Direct Visibility from Freeway
- ► Absolute NNN Zero LL Responsibilities

- ► Sales are 2X National Average for Denny's
- ▶ #1 Denny's in Arizona by Sales Volume
- ► 1 mile to University of Phoenix Stadium (Home of the Arizona Cardinals)
- ► 1.5 miles to Gila River Arena (Home of the Arizona Coyotes)