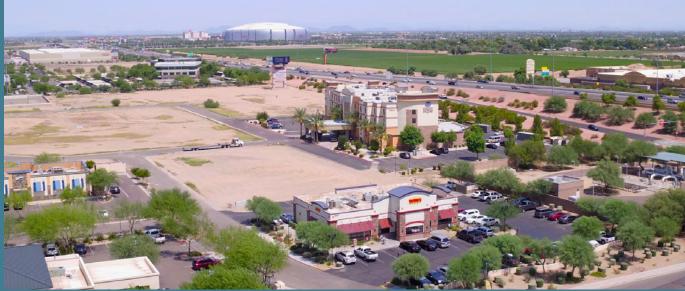

## INVESTMENT HIGHLIGHTS

- ► New 20 Year Lease Began 10/1/17
- ► New Topgolf Just Announced

Dennys

- ► Direct Visibility from Freeway
- ► Absolute NNN Zero LL Responsibilities

- ► Sales are 2X National Average for Denny's
- ▶ #1 Denny's in Arizona by Sales Volume
- ► 1 mile to University of Phoenix Stadium (Home of the Arizona Cardinals)
- ► 1.5 miles to Gila River Arena (Home of the Arizona Coyotes)