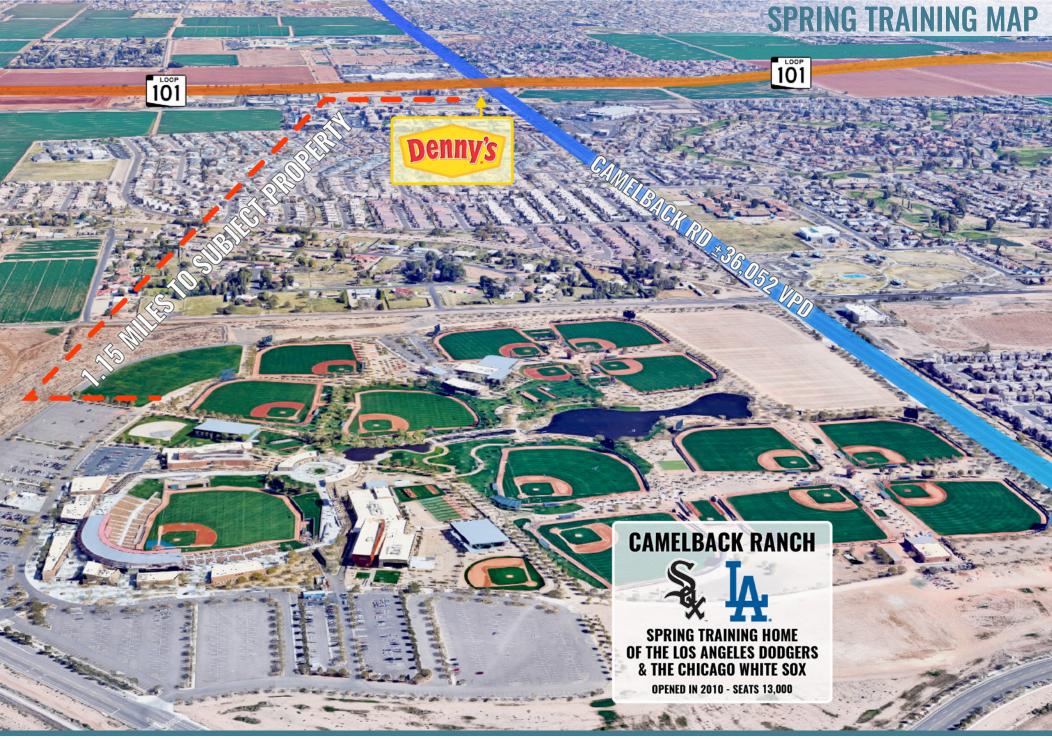

## INVESTMENT HIGHLIGHTS

- ► New 20 Year Lease Began 10/1/17
- ► New Topgolf Just Announced

Dennys

- ► Direct Visibility from Freeway
- ► Absolute NNN Zero LL Responsibilities

- ► Sales are 2X National Average for Denny's
- ▶ #1 Denny's in Arizona by Sales Volume
- ► 1 mile to University of Phoenix Stadium (Home of the Arizona Cardinals)
- ► 1.5 miles to Gila River Arena (Home of the Arizona Coyotes)