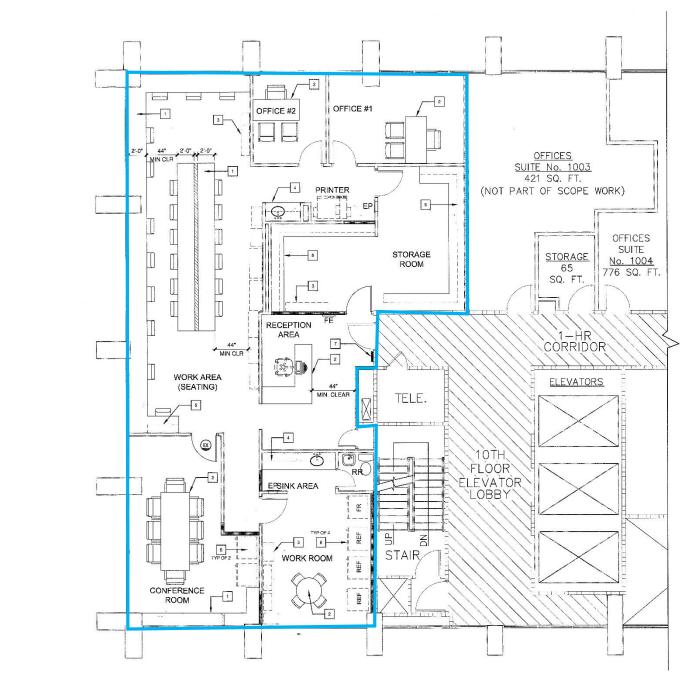

# Tenth Floor Plan

### Availability

| Suite | Size  |
|-------|-------|
| 1000  | 2,597 |