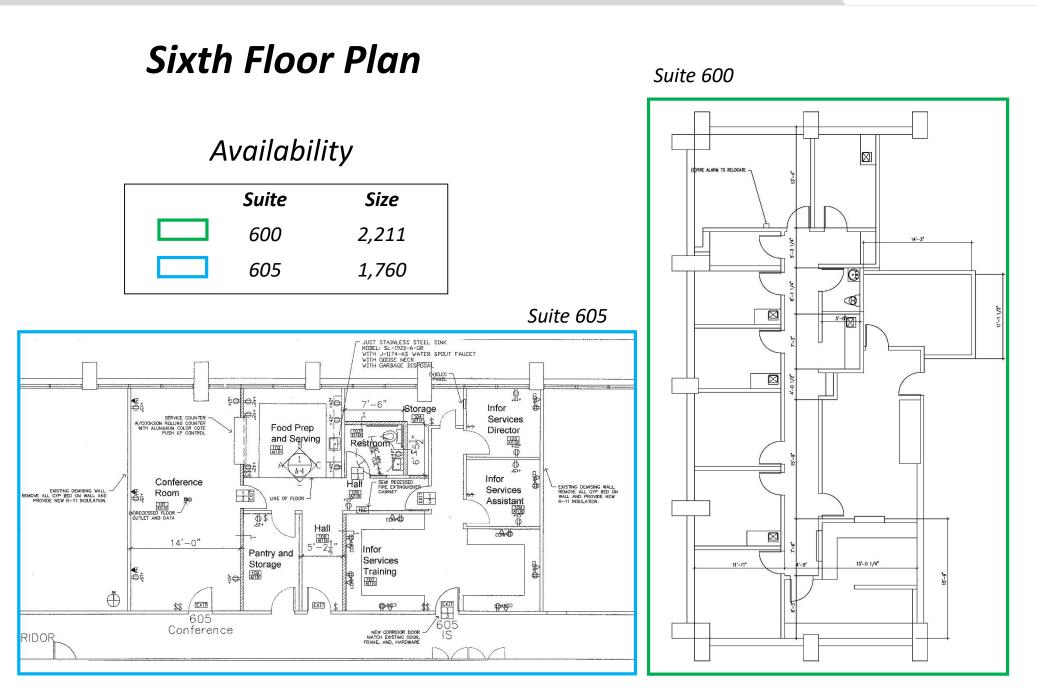

## **Property Information**

| Address:       | 1300 N. Vermont Ave<br>Los Angeles, CA 90027                                                 |  |
|----------------|----------------------------------------------------------------------------------------------|--|
| Building Size: | <u>+</u> 82,903 sq. ft.                                                                      |  |
| Lease Rate:    | \$2.50 per sq. ft. (Full Service Gross)                                                      |  |
| Availability:  | Fifth Floor: 852 sq. ft.<br>Sixth Floor: 1,760 – 2,211 sq. ft.<br>Tenth Floor: 2,597 sq. ft. |  |
| Parking Space: | +948 parking spaces                                                                          |  |