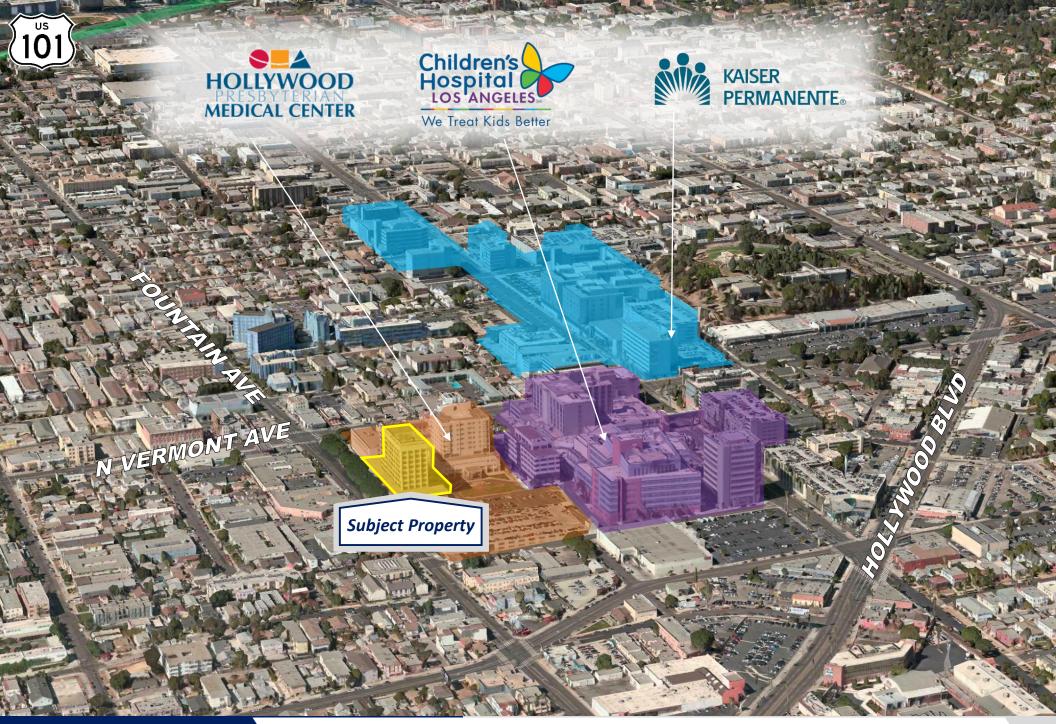

HOLLYWOOD BLVD

Subject Property

We Treat Kids Better

## Property Highlights

- Hollywood Presbyterian Medical Center
- Improved medical office suites
- Adjacent to Hollywood Presbyterian Medical Center and walking distance to Children's Hospital, and Kaiser.
- Convenient on-site parking