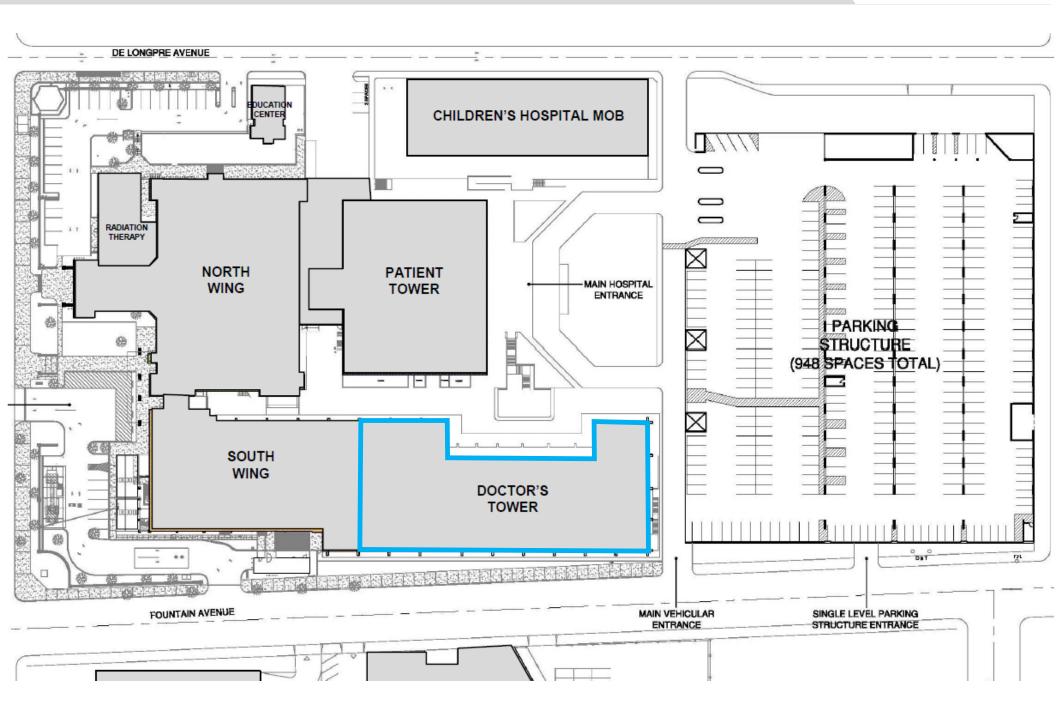

## **Property Information**

| Address:       | 1300 N. Vermont Ave<br>Los Angeles, CA 90027                                                 |  |
|----------------|----------------------------------------------------------------------------------------------|--|
| Building Size: | <u>+</u> 82,903 sq. ft.                                                                      |  |
| Lease Rate:    | \$2.50 per sq. ft. (Full Service Gross)                                                      |  |
| Availability:  | Fifth Floor: 852 sq. ft.<br>Sixth Floor: 1,760 – 2,211 sq. ft.<br>Tenth Floor: 2,597 sq. ft. |  |
| Parking Space: | +948 parking spaces                                                                          |  |

## Property Highlights

- Hollywood Presbyterian Medical Center
- Improved medical office suites
- Adjacent to Hollywood Presbyterian Medical Center and walking distance to Children's Hospital, and Kaiser.
- Convenient on-site parking