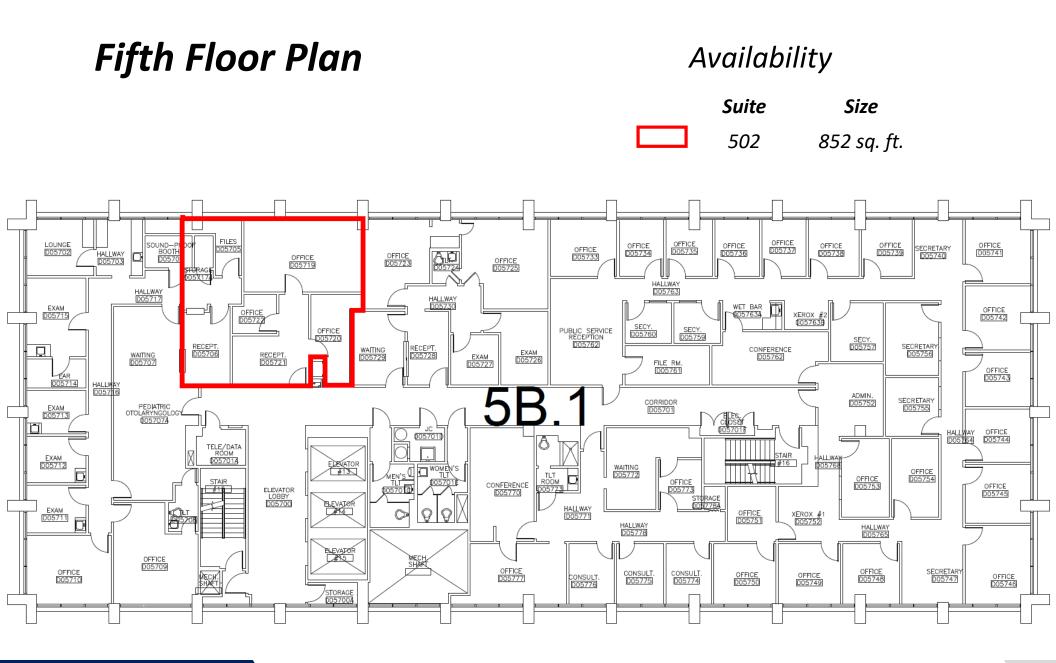

## **Property Information**

| Address:       | 1300 N. Vermont Ave<br>Los Angeles, CA 90027                                                 |  |
|----------------|----------------------------------------------------------------------------------------------|--|
| Building Size: | <u>+</u> 82,903 sq. ft.                                                                      |  |
| Lease Rate:    | \$2.50 per sq. ft. (Full Service Gross)                                                      |  |
| Availability:  | Fifth Floor: 852 sq. ft.<br>Sixth Floor: 1,760 – 2,211 sq. ft.<br>Tenth Floor: 2,597 sq. ft. |  |
| Parking Space: | +948 parking spaces                                                                          |  |