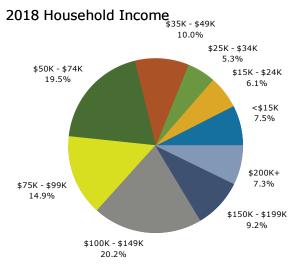

### 2018 Household Income

### 18440 New Kent Highway New Kent County, Virginia

18440 New Kent Hwy, Barhamsville, Virginia, 23011 Drive Time: 10 minute radius

Prepared by Janice Lewis, CCIM

Latitude: 37.45473 Longitude: -76.84078

| Summary                                    | Cei       | nsus 2010 |          | 2018    |           |     |
|--------------------------------------------|-----------|-----------|----------|---------|-----------|-----|
| Population                                 |           | 3,894     |          | 5,179   |           |     |
| Households                                 |           | 1,254     |          | 1,731   |           |     |
| Families                                   |           | 968       |          | 1,325   |           |     |
| Average Household Size                     |           | 2.84      |          | 2.80    |           |     |
| Owner Occupied Housing Units               |           | 1,087     |          | 1,495   |           |     |
| Renter Occupied Housing Units              |           | 167       |          | 236     |           |     |
| Median Age                                 |           | 40.2      |          | 41.6    |           |     |
| Trends: 2018 - 2023 Annual Rate            |           | Area      |          | State   |           | Na  |
| Population                                 |           | 2.29%     |          | 0.83%   |           |     |
| Households                                 |           | 2.38%     |          | 0.78%   |           |     |
| Families                                   |           | 2.29%     |          | 0.70%   |           |     |
| Owner HHs                                  |           | 2.56%     |          | 1.08%   |           |     |
| Median Household Income                    |           | 2.83%     |          | 2.81%   |           |     |
|                                            |           | 2.00 //   | 20       | 18      | 20        | 023 |
| Households by Income                       |           |           | Number   | Percent | Number    | F   |
| <\$15,000                                  |           |           | 122      | 7.0%    | 108       |     |
| \$15,000<br>\$15,000 - \$24,999            |           |           | 102      | 5.9%    | 89        |     |
| \$25,000 - \$24,999                        |           |           | 75       | 4.3%    | 68        |     |
| \$35,000 - \$34,999<br>\$35,000 - \$49,999 |           |           | 153      | 8.8%    | 144       |     |
| \$55,000 - \$49,999<br>\$50,000 - \$74,999 |           |           | 378      | 21.8%   | 372       |     |
| \$75,000 - \$74,999<br>\$75,000 - \$99,999 |           |           | 279      | 16.1%   | 305       |     |
|                                            |           |           |          |         |           |     |
| \$100,000 - \$149,999                      |           |           | 352      | 20.3%   | 455       |     |
| \$150,000 - \$199,999                      |           |           | 136      | 7.9%    | 185       |     |
| \$200,000+                                 |           |           | 134      | 7.7%    | 220       |     |
| Median Household Income                    |           |           | \$77,377 |         | \$88,958  |     |
| Average Household Income                   |           |           | \$95,894 |         | \$115,988 |     |
| Per Capita Income                          |           |           | \$34,858 |         | \$41,704  |     |
| •                                          | Census 20 | 010       |          | 18      |           | 023 |
| Population by Age                          | Number    | Percent   | Number   | Percent | Number    | F   |
| 0 - 4                                      | 196       | 5.0%      | 247      | 4.8%    | 279       |     |
| 5 - 9                                      | 248       | 6.4%      | 280      | 5.4%    | 313       |     |
| 10 - 14                                    | 255       | 6.6%      | 317      | 6.1%    | 342       |     |
| 15 - 19                                    | 250       | 6.4%      | 309      | 6.0%    | 339       |     |
| 20 - 24                                    | 218       | 5.6%      | 283      | 5.5%    | 284       |     |
| 25 - 34                                    | 475       | 12.2%     | 683      | 13.2%   | 751       |     |
| 35 - 44                                    | 602       | 15.5%     | 706      | 13.6%   | 842       |     |
| 45 - 54                                    | 715       | 18.4%     | 787      | 15.2%   | 771       |     |
| 55 - 64                                    | 508       | 13.0%     | 802      | 15.5%   | 863       |     |
| 65 - 74                                    | 254       | 6.5%      | 518      | 10.0%   | 675       |     |
| 75 - 84                                    | 125       | 3.2%      | 182      | 3.5%    | 269       |     |
| 85+                                        | 47        | 1.2%      | 64       | 1.2%    | 75        |     |
| 031                                        | Census 20 |           |          | 1.2 /0  |           | 023 |
| Race and Ethnicity                         | Number    | Percent   | Number   | Percent | Number    | F   |
| White Alone                                | 3,007     | 77.2%     | 3,931    | 75.9%   | 4,321     |     |
| Black Alone                                | 676       | 17.4%     | 872      | 16.8%   | 974       |     |
| American Indian Alone                      | 14        | 0.4%      | 21       | 0.4%    | 27        |     |
| Asian Alone                                | 46        | 1.2%      | 86       | 1.7%    | 120       |     |
| Pacific Islander Alone                     | 1         | 0.0%      | 2        | 0.0%    | 2         |     |
| Some Other Race Alone                      | 45        | 1.2%      | 87       | 1.7%    | 115       |     |
| Two or More Races                          | 105       | 2.7%      | 180      | 3.5%    | 241       |     |
|                                            | 100       | , ,,      | 100      | 2.370   |           |     |
|                                            |           |           |          |         |           |     |