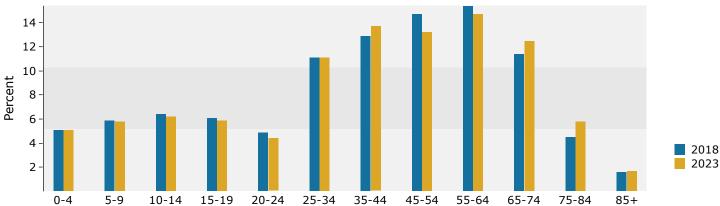

### Population by Age

### 18440 New Kent Highway New Kent County, Virginia

18440 New Kent Hwy, Barhamsville, Virginia, 23011 Drive Time: 10 minute radius

Prepared by Janice Lewis, CCIM

Latitude: 37.45473 Longitude: -76.84078

| Summary                                    | Cei       | nsus 2010 |          | 2018    |           |     |
|--------------------------------------------|-----------|-----------|----------|---------|-----------|-----|
| Population                                 |           | 3,894     |          | 5,179   |           |     |
| Households                                 |           | 1,254     |          | 1,731   |           |     |
| Families                                   |           | 968       |          | 1,325   |           |     |
| Average Household Size                     |           | 2.84      |          | 2.80    |           |     |
| Owner Occupied Housing Units               |           | 1,087     |          | 1,495   |           |     |
| Renter Occupied Housing Units              |           | 167       |          | 236     |           |     |
| Median Age                                 |           | 40.2      |          | 41.6    |           |     |
| Trends: 2018 - 2023 Annual Rate            |           | Area      |          | State   |           | Na  |
| Population                                 |           | 2.29%     |          | 0.83%   |           |     |
| Households                                 |           | 2.38%     |          | 0.78%   |           |     |
| Families                                   |           | 2.29%     |          | 0.70%   |           |     |
| Owner HHs                                  |           | 2.56%     |          | 1.08%   |           |     |
| Median Household Income                    |           | 2.83%     |          | 2.81%   |           |     |
|                                            |           | 2.00 //   | 20       | 18      | 20        | 023 |
| Households by Income                       |           |           | Number   | Percent | Number    | F   |
| <\$15,000                                  |           |           | 122      | 7.0%    | 108       |     |
| \$15,000<br>\$15,000 - \$24,999            |           |           | 102      | 5.9%    | 89        |     |
| \$25,000 - \$24,999                        |           |           | 75       | 4.3%    | 68        |     |
| \$35,000 - \$34,999<br>\$35,000 - \$49,999 |           |           | 153      | 8.8%    | 144       |     |
| \$55,000 - \$49,999<br>\$50,000 - \$74,999 |           |           | 378      | 21.8%   | 372       |     |
| \$75,000 - \$74,999<br>\$75,000 - \$99,999 |           |           | 279      | 16.1%   | 305       |     |
|                                            |           |           |          |         |           |     |
| \$100,000 - \$149,999                      |           |           | 352      | 20.3%   | 455       |     |
| \$150,000 - \$199,999                      |           |           | 136      | 7.9%    | 185       |     |
| \$200,000+                                 |           |           | 134      | 7.7%    | 220       |     |
| Median Household Income                    |           |           | \$77,377 |         | \$88,958  |     |
| Average Household Income                   |           |           | \$95,894 |         | \$115,988 |     |
| Per Capita Income                          |           |           | \$34,858 |         | \$41,704  |     |
| •                                          | Census 20 | 010       |          | 18      |           | 023 |
| Population by Age                          | Number    | Percent   | Number   | Percent | Number    | F   |
| 0 - 4                                      | 196       | 5.0%      | 247      | 4.8%    | 279       |     |
| 5 - 9                                      | 248       | 6.4%      | 280      | 5.4%    | 313       |     |
| 10 - 14                                    | 255       | 6.6%      | 317      | 6.1%    | 342       |     |
| 15 - 19                                    | 250       | 6.4%      | 309      | 6.0%    | 339       |     |
| 20 - 24                                    | 218       | 5.6%      | 283      | 5.5%    | 284       |     |
| 25 - 34                                    | 475       | 12.2%     | 683      | 13.2%   | 751       |     |
| 35 - 44                                    | 602       | 15.5%     | 706      | 13.6%   | 842       |     |
| 45 - 54                                    | 715       | 18.4%     | 787      | 15.2%   | 771       |     |
| 55 - 64                                    | 508       | 13.0%     | 802      | 15.5%   | 863       |     |
| 65 - 74                                    | 254       | 6.5%      | 518      | 10.0%   | 675       |     |
| 75 - 84                                    | 125       | 3.2%      | 182      | 3.5%    | 269       |     |
| 85+                                        | 47        | 1.2%      | 64       | 1.2%    | 75        |     |
| 031                                        | Census 20 |           |          | 1.2 /0  |           | 023 |
| Race and Ethnicity                         | Number    | Percent   | Number   | Percent | Number    | F   |
| White Alone                                | 3,007     | 77.2%     | 3,931    | 75.9%   | 4,321     |     |
| Black Alone                                | 676       | 17.4%     | 872      | 16.8%   | 974       |     |
| American Indian Alone                      | 14        | 0.4%      | 21       | 0.4%    | 27        |     |
| Asian Alone                                | 46        | 1.2%      | 86       | 1.7%    | 120       |     |
| Pacific Islander Alone                     | 1         | 0.0%      | 2        | 0.0%    | 2         |     |
| Some Other Race Alone                      | 45        | 1.2%      | 87       | 1.7%    | 115       |     |
| Two or More Races                          | 105       | 2.7%      | 180      | 3.5%    | 241       |     |
|                                            | 100       | , ,,      | 100      | 2.370   |           |     |
|                                            |           |           |          |         |           |     |