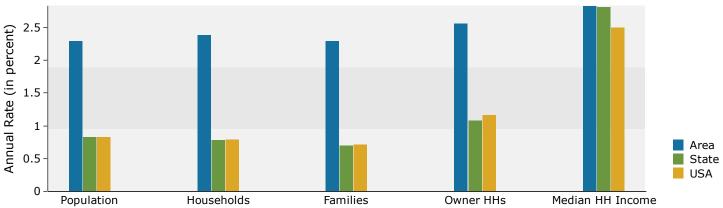

### 18440 New Kent Highway New Kent County, Virginia

18440 New Kent Hwy, Barhamsville, Virginia, 23011 Drive Time: 10 minute radius

Prepared by Janice Lewis, CCIM

Latitude: 37.45473 Longitude: -76.84078

| Summary                                    | Cei       | nsus 2010 |          | 2018    |           |     |
|--------------------------------------------|-----------|-----------|----------|---------|-----------|-----|
| Population                                 |           | 3,894     |          | 5,179   |           |     |
| Households                                 |           | 1,254     |          | 1,731   |           |     |
| Families                                   |           | 968       |          | 1,325   |           |     |
| Average Household Size                     |           | 2.84      |          | 2.80    |           |     |
| Owner Occupied Housing Units               |           | 1,087     |          | 1,495   |           |     |
| Renter Occupied Housing Units              |           | 167       |          | 236     |           |     |
| Median Age                                 |           | 40.2      |          | 41.6    |           |     |
| Trends: 2018 - 2023 Annual Rate            |           | Area      |          | State   |           | Na  |
| Population                                 |           | 2.29%     |          | 0.83%   |           |     |
| Households                                 |           | 2.38%     |          | 0.78%   |           |     |
| Families                                   |           | 2.29%     |          | 0.70%   |           |     |
| Owner HHs                                  |           | 2.56%     |          | 1.08%   |           |     |
| Median Household Income                    |           | 2.83%     |          | 2.81%   |           |     |
|                                            |           | 2.00 //   | 20       | 18      | 20        | 023 |
| Households by Income                       |           |           | Number   | Percent | Number    | F   |
| <\$15,000                                  |           |           | 122      | 7.0%    | 108       |     |
| \$15,000<br>\$15,000 - \$24,999            |           |           | 102      | 5.9%    | 89        |     |
| \$25,000 - \$24,999                        |           |           | 75       | 4.3%    | 68        |     |
| \$35,000 - \$34,999<br>\$35,000 - \$49,999 |           |           | 153      | 8.8%    | 144       |     |
| \$55,000 - \$49,999<br>\$50,000 - \$74,999 |           |           | 378      | 21.8%   | 372       |     |
| \$75,000 - \$74,999<br>\$75,000 - \$99,999 |           |           | 279      | 16.1%   | 305       |     |
|                                            |           |           |          |         |           |     |
| \$100,000 - \$149,999                      |           |           | 352      | 20.3%   | 455       |     |
| \$150,000 - \$199,999                      |           |           | 136      | 7.9%    | 185       |     |
| \$200,000+                                 |           |           | 134      | 7.7%    | 220       |     |
| Median Household Income                    |           |           | \$77,377 |         | \$88,958  |     |
| Average Household Income                   |           |           | \$95,894 |         | \$115,988 |     |
| Per Capita Income                          |           |           | \$34,858 |         | \$41,704  |     |
| •                                          | Census 20 | 010       |          | 18      |           | 023 |
| Population by Age                          | Number    | Percent   | Number   | Percent | Number    | F   |
| 0 - 4                                      | 196       | 5.0%      | 247      | 4.8%    | 279       |     |
| 5 - 9                                      | 248       | 6.4%      | 280      | 5.4%    | 313       |     |
| 10 - 14                                    | 255       | 6.6%      | 317      | 6.1%    | 342       |     |
| 15 - 19                                    | 250       | 6.4%      | 309      | 6.0%    | 339       |     |
| 20 - 24                                    | 218       | 5.6%      | 283      | 5.5%    | 284       |     |
| 25 - 34                                    | 475       | 12.2%     | 683      | 13.2%   | 751       |     |
| 35 - 44                                    | 602       | 15.5%     | 706      | 13.6%   | 842       |     |
| 45 - 54                                    | 715       | 18.4%     | 787      | 15.2%   | 771       |     |
| 55 - 64                                    | 508       | 13.0%     | 802      | 15.5%   | 863       |     |
| 65 - 74                                    | 254       | 6.5%      | 518      | 10.0%   | 675       |     |
| 75 - 84                                    | 125       | 3.2%      | 182      | 3.5%    | 269       |     |
| 85+                                        | 47        | 1.2%      | 64       | 1.2%    | 75        |     |
| 031                                        | Census 20 |           |          | 1.2 /0  |           | 023 |
| Race and Ethnicity                         | Number    | Percent   | Number   | Percent | Number    | F   |
| White Alone                                | 3,007     | 77.2%     | 3,931    | 75.9%   | 4,321     |     |
| Black Alone                                | 676       | 17.4%     | 872      | 16.8%   | 974       |     |
| American Indian Alone                      | 14        | 0.4%      | 21       | 0.4%    | 27        |     |
| Asian Alone                                | 46        | 1.2%      | 86       | 1.7%    | 120       |     |
| Pacific Islander Alone                     | 1         | 0.0%      | 2        | 0.0%    | 2         |     |
| Some Other Race Alone                      | 45        | 1.2%      | 87       | 1.7%    | 115       |     |
| Two or More Races                          | 105       | 2.7%      | 180      | 3.5%    | 241       |     |
|                                            | 100       | , ,,      | 100      | 2.370   |           |     |
|                                            |           |           |          |         |           |     |