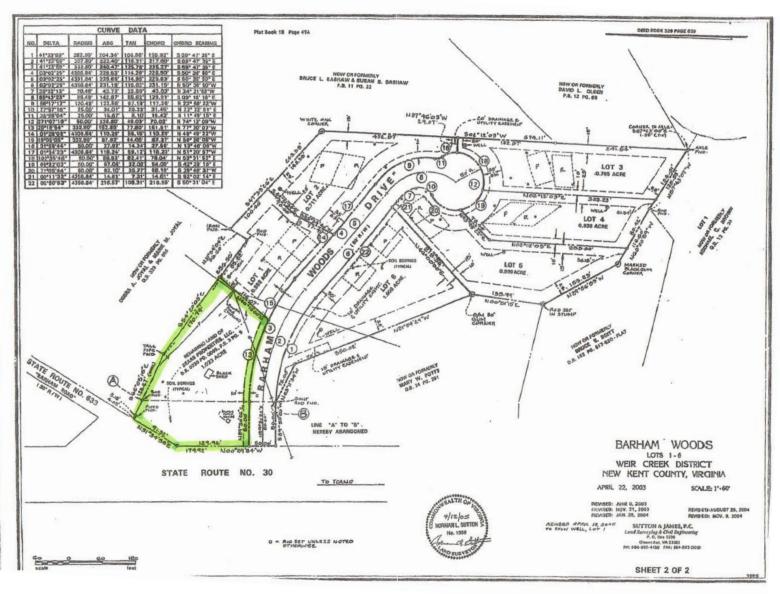

**Total Land Size:** Approximately 1.023 Acres

**Asking Price:** \$135,000.00 **NEW PRICE:** \$95,000.00

**Surrounding Uses:** Stonehouse

The Tradition Golf Club at Stonehouse Stonehouse & Hankins Industrial Parks