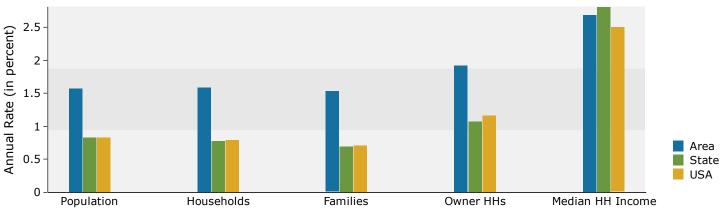

### 18440 New Kent Highway New Kent County, Virginia

18440 New Kent Hwy, Barhamsville, Virginia, 23011 Drive Time: 10 minute radius

Prepared by Janice Lewis, CCIM

Latitude: 37.45473 Longitude: -76.84078

| Summary                                    | Cei       | nsus 2010 |          | 2018    |           |     |
|--------------------------------------------|-----------|-----------|----------|---------|-----------|-----|
| Population                                 |           | 3,894     |          | 5,179   |           |     |
| Households                                 |           | 1,254     |          | 1,731   |           |     |
| Families                                   |           | 968       |          | 1,325   |           |     |
| Average Household Size                     |           | 2.84      |          | 2.80    |           |     |
| Owner Occupied Housing Units               |           | 1,087     |          | 1,495   |           |     |
| Renter Occupied Housing Units              |           | 167       |          | 236     |           |     |
| Median Age                                 |           | 40.2      |          | 41.6    |           |     |
| Trends: 2018 - 2023 Annual Rate            |           | Area      |          | State   |           | Na  |
| Population                                 |           | 2.29%     |          | 0.83%   |           |     |
| Households                                 |           | 2.38%     |          | 0.78%   |           |     |
| Families                                   |           | 2.29%     |          | 0.70%   |           |     |
| Owner HHs                                  |           | 2.56%     |          | 1.08%   |           |     |
| Median Household Income                    |           | 2.83%     |          | 2.81%   |           |     |
|                                            |           | 2.00 //   | 20       | 18      | 20        | 023 |
| Households by Income                       |           |           | Number   | Percent | Number    | F   |
| <\$15,000                                  |           |           | 122      | 7.0%    | 108       |     |
| \$15,000<br>\$15,000 - \$24,999            |           |           | 102      | 5.9%    | 89        |     |
| \$25,000 - \$24,999                        |           |           | 75       | 4.3%    | 68        |     |
| \$35,000 - \$34,999<br>\$35,000 - \$49,999 |           |           | 153      | 8.8%    | 144       |     |
| \$55,000 - \$49,999<br>\$50,000 - \$74,999 |           |           | 378      | 21.8%   | 372       |     |
| \$75,000 - \$74,999<br>\$75,000 - \$99,999 |           |           | 279      | 16.1%   | 305       |     |
|                                            |           |           |          |         |           |     |
| \$100,000 - \$149,999                      |           |           | 352      | 20.3%   | 455       |     |
| \$150,000 - \$199,999                      |           |           | 136      | 7.9%    | 185       |     |
| \$200,000+                                 |           |           | 134      | 7.7%    | 220       |     |
| Median Household Income                    |           |           | \$77,377 |         | \$88,958  |     |
| Average Household Income                   |           |           | \$95,894 |         | \$115,988 |     |
| Per Capita Income                          |           |           | \$34,858 |         | \$41,704  |     |
| •                                          | Census 20 | 010       |          | 18      |           | 023 |
| Population by Age                          | Number    | Percent   | Number   | Percent | Number    | F   |
| 0 - 4                                      | 196       | 5.0%      | 247      | 4.8%    | 279       |     |
| 5 - 9                                      | 248       | 6.4%      | 280      | 5.4%    | 313       |     |
| 10 - 14                                    | 255       | 6.6%      | 317      | 6.1%    | 342       |     |
| 15 - 19                                    | 250       | 6.4%      | 309      | 6.0%    | 339       |     |
| 20 - 24                                    | 218       | 5.6%      | 283      | 5.5%    | 284       |     |
| 25 - 34                                    | 475       | 12.2%     | 683      | 13.2%   | 751       |     |
| 35 - 44                                    | 602       | 15.5%     | 706      | 13.6%   | 842       |     |
| 45 - 54                                    | 715       | 18.4%     | 787      | 15.2%   | 771       |     |
| 55 - 64                                    | 508       | 13.0%     | 802      | 15.5%   | 863       |     |
| 65 - 74                                    | 254       | 6.5%      | 518      | 10.0%   | 675       |     |
| 75 - 84                                    | 125       | 3.2%      | 182      | 3.5%    | 269       |     |
| 85+                                        | 47        | 1.2%      | 64       | 1.2%    | 75        |     |
| 031                                        | Census 20 |           |          | 1.2 /0  |           | 023 |
| Race and Ethnicity                         | Number    | Percent   | Number   | Percent | Number    | F   |
| White Alone                                | 3,007     | 77.2%     | 3,931    | 75.9%   | 4,321     |     |
| Black Alone                                | 676       | 17.4%     | 872      | 16.8%   | 974       |     |
| American Indian Alone                      | 14        | 0.4%      | 21       | 0.4%    | 27        |     |
| Asian Alone                                | 46        | 1.2%      | 86       | 1.7%    | 120       |     |
| Pacific Islander Alone                     | 1         | 0.0%      | 2        | 0.0%    | 2         |     |
| Some Other Race Alone                      | 45        | 1.2%      | 87       | 1.7%    | 115       |     |
| Two or More Races                          | 105       | 2.7%      | 180      | 3.5%    | 241       |     |
|                                            | 100       | , ,,      | 100      | 2.370   |           |     |
|                                            |           |           |          |         |           |     |