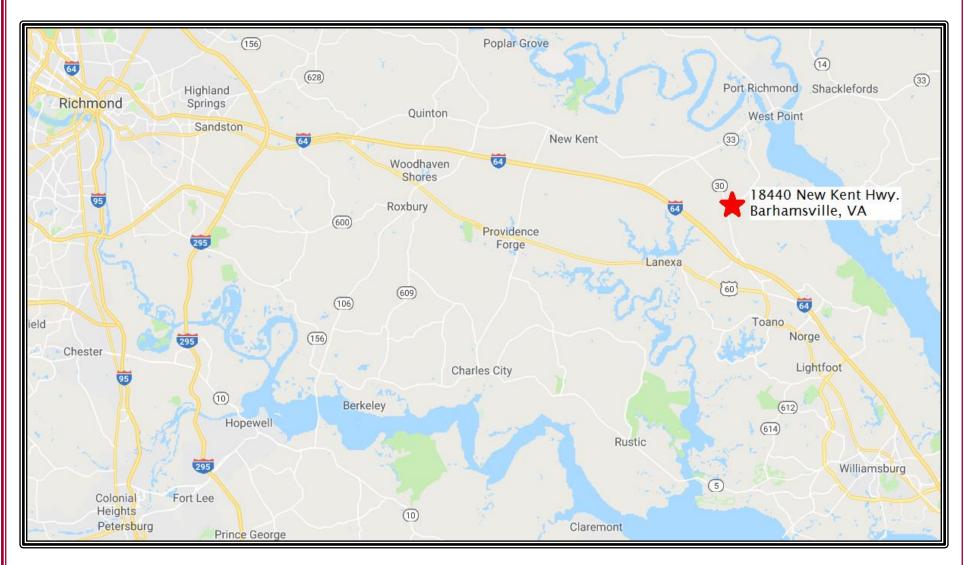

### 18440 New Kent Highway, New Kent County, Virginia

Property is outlined in green. For illustration purposes only.

This information was obtained from sources deemed to be reliable, but is not warranted.