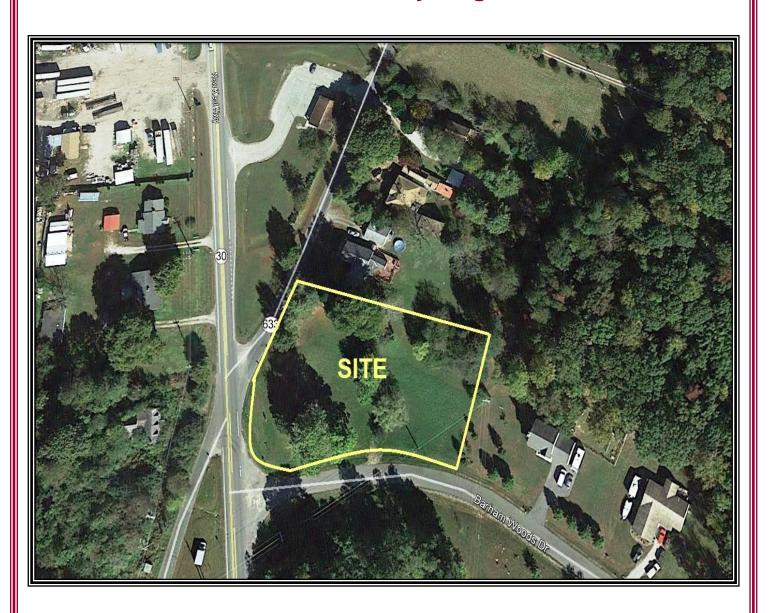

### 18440 New Kent Highway New Kent County, Virginia

**Location:** 18440 New Kent Highway

Barhamsville, Virginia

**Description:** This vacant land parcel is located on busy Route 30 (New Kent Highway)

midway between West Point and Williamsburg. It is an ideal location for any small business wanting to build a small shop/office and needing good access to Interstate 64. It is centrally located and has easy access to the counties of James

City, New Kent, Charles City, King William, King & Queen and York.

The property is located on the highly visible intersection of New Kent Highway,

Barham Road, and Barham Woods Drive.

The Business (BUS) zoning offers a wide array of acceptable uses. The property offers approximately 23,340 square feet of buildable area.

**Total Land Size:** Approximately 1.023 Acres

**Asking Price:** \$135,000.00 **NEW PRICE:** \$95,000.00

**Surrounding Uses:** Stonehouse

The Tradition Golf Club at Stonehouse Stonehouse & Hankins Industrial Parks