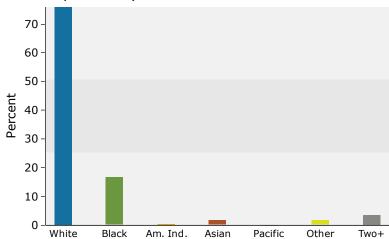

### 2018 Population by Race

2018 Percent Hispanic Origin: 5.8%

18440 New Kent Hwy, Barhamsville, Virginia, 23011 Drive Time: 15 minute radius

Prepared by Janice Lewis, CCIM

Latitude: 37.45473 Longitude: -76.84078

### 18440 New Kent Highway New Kent County, Virginia

18440 New Kent Hwy, Barhamsville, Virginia, 23011 Drive Time: 10 minute radius

Prepared by Janice Lewis, CCIM

Latitude: 37.45473 Longitude: -76.84078

| Summary                                    | Cei       | nsus 2010 |          | 2018    |           |     |
|--------------------------------------------|-----------|-----------|----------|---------|-----------|-----|
| Population                                 |           | 3,894     |          | 5,179   |           |     |
| Households                                 |           | 1,254     |          | 1,731   |           |     |
| Families                                   |           | 968       |          | 1,325   |           |     |
| Average Household Size                     |           | 2.84      |          | 2.80    |           |     |
| Owner Occupied Housing Units               |           | 1,087     |          | 1,495   |           |     |
| Renter Occupied Housing Units              |           | 167       |          | 236     |           |     |
| Median Age                                 |           | 40.2      |          | 41.6    |           |     |
| Trends: 2018 - 2023 Annual Rate            |           | Area      |          | State   |           | Na  |
| Population                                 |           | 2.29%     |          | 0.83%   |           |     |
| Households                                 |           | 2.38%     |          | 0.78%   |           |     |
| Families                                   |           | 2.29%     |          | 0.70%   |           |     |
| Owner HHs                                  |           | 2.56%     |          | 1.08%   |           |     |
| Median Household Income                    |           | 2.83%     |          | 2.81%   |           |     |
|                                            |           | 2.00 //   | 20       | 18      | 20        | 023 |
| Households by Income                       |           |           | Number   | Percent | Number    | F   |
| <\$15,000                                  |           |           | 122      | 7.0%    | 108       |     |
| \$15,000<br>\$15,000 - \$24,999            |           |           | 102      | 5.9%    | 89        |     |
| \$25,000 - \$24,999                        |           |           | 75       | 4.3%    | 68        |     |
| \$35,000 - \$34,999<br>\$35,000 - \$49,999 |           |           | 153      | 8.8%    | 144       |     |
| \$55,000 - \$49,999<br>\$50,000 - \$74,999 |           |           | 378      | 21.8%   | 372       |     |
| \$75,000 - \$74,999<br>\$75,000 - \$99,999 |           |           | 279      | 16.1%   | 305       |     |
|                                            |           |           |          |         |           |     |
| \$100,000 - \$149,999                      |           |           | 352      | 20.3%   | 455       |     |
| \$150,000 - \$199,999                      |           |           | 136      | 7.9%    | 185       |     |
| \$200,000+                                 |           |           | 134      | 7.7%    | 220       |     |
| Median Household Income                    |           |           | \$77,377 |         | \$88,958  |     |
| Average Household Income                   |           |           | \$95,894 |         | \$115,988 |     |
| Per Capita Income                          |           |           | \$34,858 |         | \$41,704  |     |
| •                                          | Census 20 | 010       |          | 18      |           | 023 |
| Population by Age                          | Number    | Percent   | Number   | Percent | Number    | F   |
| 0 - 4                                      | 196       | 5.0%      | 247      | 4.8%    | 279       |     |
| 5 - 9                                      | 248       | 6.4%      | 280      | 5.4%    | 313       |     |
| 10 - 14                                    | 255       | 6.6%      | 317      | 6.1%    | 342       |     |
| 15 - 19                                    | 250       | 6.4%      | 309      | 6.0%    | 339       |     |
| 20 - 24                                    | 218       | 5.6%      | 283      | 5.5%    | 284       |     |
| 25 - 34                                    | 475       | 12.2%     | 683      | 13.2%   | 751       |     |
| 35 - 44                                    | 602       | 15.5%     | 706      | 13.6%   | 842       |     |
| 45 - 54                                    | 715       | 18.4%     | 787      | 15.2%   | 771       |     |
| 55 - 64                                    | 508       | 13.0%     | 802      | 15.5%   | 863       |     |
| 65 - 74                                    | 254       | 6.5%      | 518      | 10.0%   | 675       |     |
| 75 - 84                                    | 125       | 3.2%      | 182      | 3.5%    | 269       |     |
| 85+                                        | 47        | 1.2%      | 64       | 1.2%    | 75        |     |
| 031                                        | Census 20 |           |          | 1.2 /0  |           | 023 |
| Race and Ethnicity                         | Number    | Percent   | Number   | Percent | Number    | F   |
| White Alone                                | 3,007     | 77.2%     | 3,931    | 75.9%   | 4,321     |     |
| Black Alone                                | 676       | 17.4%     | 872      | 16.8%   | 974       |     |
| American Indian Alone                      | 14        | 0.4%      | 21       | 0.4%    | 27        |     |
| Asian Alone                                | 46        | 1.2%      | 86       | 1.7%    | 120       |     |
| Pacific Islander Alone                     | 1         | 0.0%      | 2        | 0.0%    | 2         |     |
| Some Other Race Alone                      | 45        | 1.2%      | 87       | 1.7%    | 115       |     |
| Two or More Races                          | 105       | 2.7%      | 180      | 3.5%    | 241       |     |
|                                            | 100       | , ,,      | 100      | 2.370   |           |     |
|                                            |           |           |          |         |           |     |