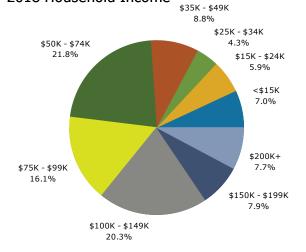

### 2018 Household Income

### 18440 New Kent Highway New Kent County, Virginia

18440 New Kent Hwy, Barhamsville, Virginia, 23011 Drive Time: 10 minute radius

Prepared by Janice Lewis, CCIM

Latitude: 37.45473 Longitude: -76.84078

| Summary                                    | Cei       | nsus 2010 |          | 2018    |           |     |
|--------------------------------------------|-----------|-----------|----------|---------|-----------|-----|
| Population                                 |           | 3,894     |          | 5,179   |           |     |
| Households                                 |           | 1,254     |          | 1,731   |           |     |
| Families                                   |           | 968       |          | 1,325   |           |     |
| Average Household Size                     |           | 2.84      |          | 2.80    |           |     |
| Owner Occupied Housing Units               |           | 1,087     |          | 1,495   |           |     |
| Renter Occupied Housing Units              |           | 167       |          | 236     |           |     |
| Median Age                                 |           | 40.2      |          | 41.6    |           |     |
| Trends: 2018 - 2023 Annual Rate            |           | Area      |          | State   |           | Na  |
| Population                                 |           | 2.29%     |          | 0.83%   |           |     |
| Households                                 |           | 2.38%     |          | 0.78%   |           |     |
| Families                                   |           | 2.29%     |          | 0.70%   |           |     |
| Owner HHs                                  |           | 2.56%     |          | 1.08%   |           |     |
| Median Household Income                    |           | 2.83%     |          | 2.81%   |           |     |
|                                            |           | 2.00 //   | 20       | 18      | 20        | 023 |
| Households by Income                       |           |           | Number   | Percent | Number    | F   |
| <\$15,000                                  |           |           | 122      | 7.0%    | 108       |     |
| \$15,000<br>\$15,000 - \$24,999            |           |           | 102      | 5.9%    | 89        |     |
| \$25,000 - \$24,999                        |           |           | 75       | 4.3%    | 68        |     |
| \$35,000 - \$34,999<br>\$35,000 - \$49,999 |           |           | 153      | 8.8%    | 144       |     |
| \$55,000 - \$49,999<br>\$50,000 - \$74,999 |           |           | 378      | 21.8%   | 372       |     |
| \$75,000 - \$74,999<br>\$75,000 - \$99,999 |           |           | 279      | 16.1%   | 305       |     |
|                                            |           |           |          |         |           |     |
| \$100,000 - \$149,999                      |           |           | 352      | 20.3%   | 455       |     |
| \$150,000 - \$199,999                      |           |           | 136      | 7.9%    | 185       |     |
| \$200,000+                                 |           |           | 134      | 7.7%    | 220       |     |
| Median Household Income                    |           |           | \$77,377 |         | \$88,958  |     |
| Average Household Income                   |           |           | \$95,894 |         | \$115,988 |     |
| Per Capita Income                          |           |           | \$34,858 |         | \$41,704  |     |
| •                                          | Census 20 | 010       |          | 18      |           | 023 |
| Population by Age                          | Number    | Percent   | Number   | Percent | Number    | F   |
| 0 - 4                                      | 196       | 5.0%      | 247      | 4.8%    | 279       |     |
| 5 - 9                                      | 248       | 6.4%      | 280      | 5.4%    | 313       |     |
| 10 - 14                                    | 255       | 6.6%      | 317      | 6.1%    | 342       |     |
| 15 - 19                                    | 250       | 6.4%      | 309      | 6.0%    | 339       |     |
| 20 - 24                                    | 218       | 5.6%      | 283      | 5.5%    | 284       |     |
| 25 - 34                                    | 475       | 12.2%     | 683      | 13.2%   | 751       |     |
| 35 - 44                                    | 602       | 15.5%     | 706      | 13.6%   | 842       |     |
| 45 - 54                                    | 715       | 18.4%     | 787      | 15.2%   | 771       |     |
| 55 - 64                                    | 508       | 13.0%     | 802      | 15.5%   | 863       |     |
| 65 - 74                                    | 254       | 6.5%      | 518      | 10.0%   | 675       |     |
| 75 - 84                                    | 125       | 3.2%      | 182      | 3.5%    | 269       |     |
| 85+                                        | 47        | 1.2%      | 64       | 1.2%    | 75        |     |
| 031                                        | Census 20 |           |          | 1.2 /0  |           | 023 |
| Race and Ethnicity                         | Number    | Percent   | Number   | Percent | Number    | F   |
| White Alone                                | 3,007     | 77.2%     | 3,931    | 75.9%   | 4,321     |     |
| Black Alone                                | 676       | 17.4%     | 872      | 16.8%   | 974       |     |
| American Indian Alone                      | 14        | 0.4%      | 21       | 0.4%    | 27        |     |
| Asian Alone                                | 46        | 1.2%      | 86       | 1.7%    | 120       |     |
| Pacific Islander Alone                     | 1         | 0.0%      | 2        | 0.0%    | 2         |     |
| Some Other Race Alone                      | 45        | 1.2%      | 87       | 1.7%    | 115       |     |
| Two or More Races                          | 105       | 2.7%      | 180      | 3.5%    | 241       |     |
|                                            | 100       | , ,,      | 100      | 2.370   |           |     |
|                                            |           |           |          |         |           |     |