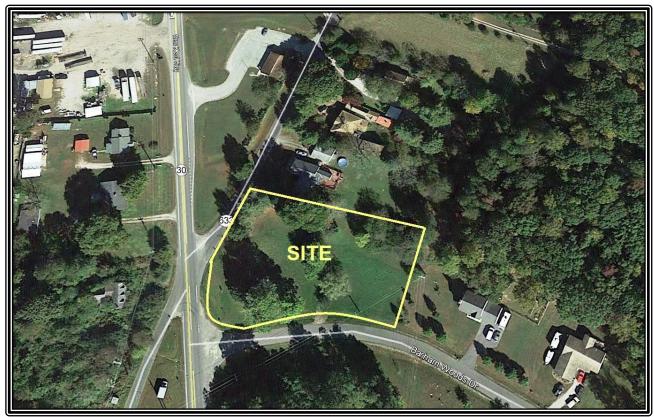

### 18440 New Kent Highway, New Kent County, Virginia

Property is outlined in green. For illustration purposes only.

This information was obtained from sources deemed to be reliable, but is not warranted.