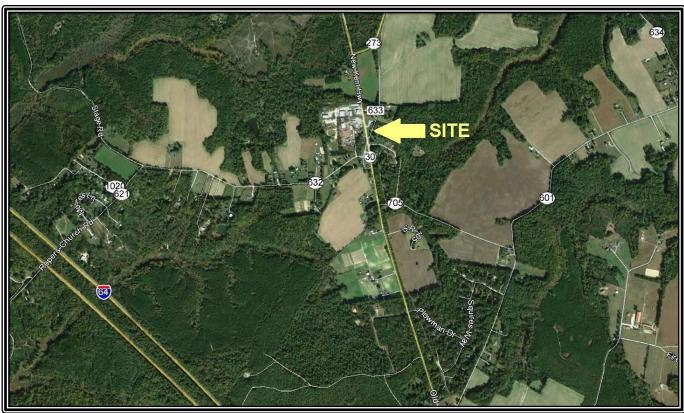

### 18440 New Kent Highway New Kent County, Virginia

**Location:** 18440 New Kent Highway

Barhamsville, Virginia

**Description:** This vacant land parcel is located on busy Route 30 (New Kent Highway)

midway between West Point and Williamsburg. It is an ideal location for any small business wanting to build a small shop/office and needing good access to Interstate 64. It is centrally located and has easy access to the counties of James

City, New Kent, Charles City, King William, King & Queen and York.

The property is located on the highly visible intersection of New Kent Highway,

Barham Road, and Barham Woods Drive.

The Business (BUS) zoning offers a wide array of acceptable uses. The property offers approximately 23,340 square feet of buildable area.