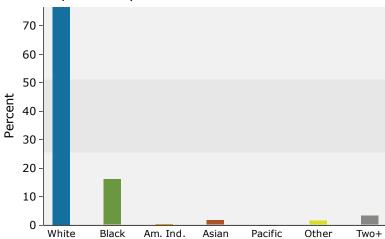

### 2018 Population by Race

2018 Percent Hispanic Origin: 5.8%

18440 New Kent Hwy, Barhamsville, Virginia, 23011 Drive Time: 15 minute radius

Prepared by Janice Lewis, CCIM

Latitude: 37.45473 Longitude: -76.84078

### 18440 New Kent Highway New Kent County, Virginia

18440 New Kent Hwy, Barhamsville, Virginia, 23011 Drive Time: 10 minute radius

Prepared by Janice Lewis, CCIM

Latitude: 37.45473 Longitude: -76.84078

| Summary                                    | Cei       | nsus 2010 |          | 2018    |           |     |
|--------------------------------------------|-----------|-----------|----------|---------|-----------|-----|
| Population                                 |           | 3,894     |          | 5,179   |           |     |
| Households                                 |           | 1,254     |          | 1,731   |           |     |
| Families                                   |           | 968       |          | 1,325   |           |     |
| Average Household Size                     |           | 2.84      |          | 2.80    |           |     |
| Owner Occupied Housing Units               |           | 1,087     |          | 1,495   |           |     |
| Renter Occupied Housing Units              |           | 167       |          | 236     |           |     |
| Median Age                                 |           | 40.2      |          | 41.6    |           |     |
| Trends: 2018 - 2023 Annual Rate            |           | Area      |          | State   |           | Na  |
| Population                                 |           | 2.29%     |          | 0.83%   |           |     |
| Households                                 |           | 2.38%     |          | 0.78%   |           |     |
| Families                                   |           | 2.29%     |          | 0.70%   |           |     |
| Owner HHs                                  |           | 2.56%     |          | 1.08%   |           |     |
| Median Household Income                    |           | 2.83%     |          | 2.81%   |           |     |
|                                            |           | 2.00 //   | 20       | 18      | 20        | 023 |
| Households by Income                       |           |           | Number   | Percent | Number    | F   |
| <\$15,000                                  |           |           | 122      | 7.0%    | 108       |     |
| \$15,000<br>\$15,000 - \$24,999            |           |           | 102      | 5.9%    | 89        |     |
| \$25,000 - \$24,999                        |           |           | 75       | 4.3%    | 68        |     |
| \$35,000 - \$34,999<br>\$35,000 - \$49,999 |           |           | 153      | 8.8%    | 144       |     |
| \$55,000 - \$49,999<br>\$50,000 - \$74,999 |           |           | 378      | 21.8%   | 372       |     |
| \$75,000 - \$74,999<br>\$75,000 - \$99,999 |           |           | 279      | 16.1%   | 305       |     |
|                                            |           |           |          |         |           |     |
| \$100,000 - \$149,999                      |           |           | 352      | 20.3%   | 455       |     |
| \$150,000 - \$199,999                      |           |           | 136      | 7.9%    | 185       |     |
| \$200,000+                                 |           |           | 134      | 7.7%    | 220       |     |
| Median Household Income                    |           |           | \$77,377 |         | \$88,958  |     |
| Average Household Income                   |           |           | \$95,894 |         | \$115,988 |     |
| Per Capita Income                          |           |           | \$34,858 |         | \$41,704  |     |
| •                                          | Census 20 | 010       |          | 18      |           | 023 |
| Population by Age                          | Number    | Percent   | Number   | Percent | Number    | F   |
| 0 - 4                                      | 196       | 5.0%      | 247      | 4.8%    | 279       |     |
| 5 - 9                                      | 248       | 6.4%      | 280      | 5.4%    | 313       |     |
| 10 - 14                                    | 255       | 6.6%      | 317      | 6.1%    | 342       |     |
| 15 - 19                                    | 250       | 6.4%      | 309      | 6.0%    | 339       |     |
| 20 - 24                                    | 218       | 5.6%      | 283      | 5.5%    | 284       |     |
| 25 - 34                                    | 475       | 12.2%     | 683      | 13.2%   | 751       |     |
| 35 - 44                                    | 602       | 15.5%     | 706      | 13.6%   | 842       |     |
| 45 - 54                                    | 715       | 18.4%     | 787      | 15.2%   | 771       |     |
| 55 - 64                                    | 508       | 13.0%     | 802      | 15.5%   | 863       |     |
| 65 - 74                                    | 254       | 6.5%      | 518      | 10.0%   | 675       |     |
| 75 - 84                                    | 125       | 3.2%      | 182      | 3.5%    | 269       |     |
| 85+                                        | 47        | 1.2%      | 64       | 1.2%    | 75        |     |
| 031                                        | Census 20 |           |          | 1.2 /0  |           | 023 |
| Race and Ethnicity                         | Number    | Percent   | Number   | Percent | Number    | F   |
| White Alone                                | 3,007     | 77.2%     | 3,931    | 75.9%   | 4,321     |     |
| Black Alone                                | 676       | 17.4%     | 872      | 16.8%   | 974       |     |
| American Indian Alone                      | 14        | 0.4%      | 21       | 0.4%    | 27        |     |
| Asian Alone                                | 46        | 1.2%      | 86       | 1.7%    | 120       |     |
| Pacific Islander Alone                     | 1         | 0.0%      | 2        | 0.0%    | 2         |     |
| Some Other Race Alone                      | 45        | 1.2%      | 87       | 1.7%    | 115       |     |
| Two or More Races                          | 105       | 2.7%      | 180      | 3.5%    | 241       |     |
|                                            | 100       | , ,,      | 100      | 2.370   |           |     |
|                                            |           |           |          |         |           |     |