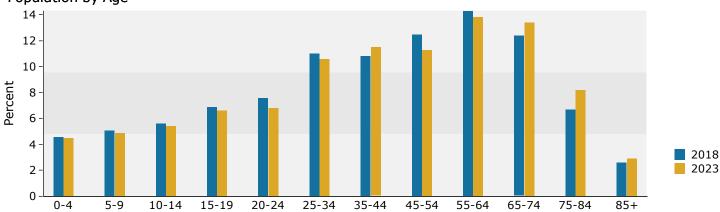

### 18440 New Kent Highway New Kent County, Virginia

18440 New Kent Hwy, Barhamsville, Virginia, 23011 Drive Time: 10 minute radius

Prepared by Janice Lewis, CCIM

Latitude: 37.45473 Longitude: -76.84078

| Summary                                    | Cei       | nsus 2010 |          | 2018    |           |     |
|--------------------------------------------|-----------|-----------|----------|---------|-----------|-----|
| Population                                 |           | 3,894     |          | 5,179   |           |     |
| Households                                 |           | 1,254     |          | 1,731   |           |     |
| Families                                   |           | 968       |          | 1,325   |           |     |
| Average Household Size                     |           | 2.84      |          | 2.80    |           |     |
| Owner Occupied Housing Units               |           | 1,087     |          | 1,495   |           |     |
| Renter Occupied Housing Units              |           | 167       |          | 236     |           |     |
| Median Age                                 |           | 40.2      |          | 41.6    |           |     |
| Trends: 2018 - 2023 Annual Rate            |           | Area      |          | State   |           | Na  |
| Population                                 |           | 2.29%     |          | 0.83%   |           |     |
| Households                                 |           | 2.38%     |          | 0.78%   |           |     |
| Families                                   |           | 2.29%     |          | 0.70%   |           |     |
| Owner HHs                                  |           | 2.56%     |          | 1.08%   |           |     |
| Median Household Income                    |           | 2.83%     |          | 2.81%   |           |     |
|                                            |           | 2.00 //   | 20       | 18      | 20        | 023 |
| Households by Income                       |           |           | Number   | Percent | Number    | F   |
| <\$15,000                                  |           |           | 122      | 7.0%    | 108       |     |
| \$15,000<br>\$15,000 - \$24,999            |           |           | 102      | 5.9%    | 89        |     |
| \$25,000 - \$24,999                        |           |           | 75       | 4.3%    | 68        |     |
| \$35,000 - \$34,999<br>\$35,000 - \$49,999 |           |           | 153      | 8.8%    | 144       |     |
| \$55,000 - \$49,999<br>\$50,000 - \$74,999 |           |           | 378      | 21.8%   | 372       |     |
| \$75,000 - \$74,999<br>\$75,000 - \$99,999 |           |           | 279      | 16.1%   | 305       |     |
|                                            |           |           |          |         |           |     |
| \$100,000 - \$149,999                      |           |           | 352      | 20.3%   | 455       |     |
| \$150,000 - \$199,999                      |           |           | 136      | 7.9%    | 185       |     |
| \$200,000+                                 |           |           | 134      | 7.7%    | 220       |     |
| Median Household Income                    |           |           | \$77,377 |         | \$88,958  |     |
| Average Household Income                   |           |           | \$95,894 |         | \$115,988 |     |
| Per Capita Income                          |           |           | \$34,858 |         | \$41,704  |     |
| •                                          | Census 20 | 010       |          | 18      |           | 023 |
| Population by Age                          | Number    | Percent   | Number   | Percent | Number    | F   |
| 0 - 4                                      | 196       | 5.0%      | 247      | 4.8%    | 279       |     |
| 5 - 9                                      | 248       | 6.4%      | 280      | 5.4%    | 313       |     |
| 10 - 14                                    | 255       | 6.6%      | 317      | 6.1%    | 342       |     |
| 15 - 19                                    | 250       | 6.4%      | 309      | 6.0%    | 339       |     |
| 20 - 24                                    | 218       | 5.6%      | 283      | 5.5%    | 284       |     |
| 25 - 34                                    | 475       | 12.2%     | 683      | 13.2%   | 751       |     |
| 35 - 44                                    | 602       | 15.5%     | 706      | 13.6%   | 842       |     |
| 45 - 54                                    | 715       | 18.4%     | 787      | 15.2%   | 771       |     |
| 55 - 64                                    | 508       | 13.0%     | 802      | 15.5%   | 863       |     |
| 65 - 74                                    | 254       | 6.5%      | 518      | 10.0%   | 675       |     |
| 75 - 84                                    | 125       | 3.2%      | 182      | 3.5%    | 269       |     |
| 85+                                        | 47        | 1.2%      | 64       | 1.2%    | 75        |     |
| 031                                        | Census 20 |           |          | 1.2 /0  |           | 023 |
| Race and Ethnicity                         | Number    | Percent   | Number   | Percent | Number    | F   |
| White Alone                                | 3,007     | 77.2%     | 3,931    | 75.9%   | 4,321     |     |
| Black Alone                                | 676       | 17.4%     | 872      | 16.8%   | 974       |     |
| American Indian Alone                      | 14        | 0.4%      | 21       | 0.4%    | 27        |     |
| Asian Alone                                | 46        | 1.2%      | 86       | 1.7%    | 120       |     |
| Pacific Islander Alone                     | 1         | 0.0%      | 2        | 0.0%    | 2         |     |
| Some Other Race Alone                      | 45        | 1.2%      | 87       | 1.7%    | 115       |     |
| Two or More Races                          | 105       | 2.7%      | 180      | 3.5%    | 241       |     |
|                                            | 100       | , ,,      | 100      | 2.370   |           |     |
|                                            |           |           |          |         |           |     |

### Population by Age