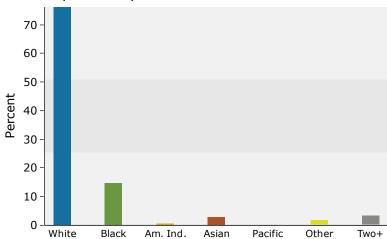

### 18440 New Kent Highway New Kent County, Virginia

18440 New Kent Hwy, Barhamsville, Virginia, 23011 Drive Time: 10 minute radius

Prepared by Janice Lewis, CCIM

Latitude: 37.45473 Longitude: -76.84078

| Summary                                    | Cei       | nsus 2010 |          | 2018    |           |     |
|--------------------------------------------|-----------|-----------|----------|---------|-----------|-----|
| Population                                 |           | 3,894     |          | 5,179   |           |     |
| Households                                 |           | 1,254     |          | 1,731   |           |     |
| Families                                   |           | 968       |          | 1,325   |           |     |
| Average Household Size                     |           | 2.84      |          | 2.80    |           |     |
| Owner Occupied Housing Units               |           | 1,087     |          | 1,495   |           |     |
| Renter Occupied Housing Units              |           | 167       |          | 236     |           |     |
| Median Age                                 |           | 40.2      |          | 41.6    |           |     |
| Trends: 2018 - 2023 Annual Rate            |           | Area      |          | State   |           | Na  |
| Population                                 |           | 2.29%     |          | 0.83%   |           |     |
| Households                                 |           | 2.38%     |          | 0.78%   |           |     |
| Families                                   |           | 2.29%     |          | 0.70%   |           |     |
| Owner HHs                                  |           | 2.56%     |          | 1.08%   |           |     |
| Median Household Income                    |           | 2.83%     |          | 2.81%   |           |     |
|                                            |           | 2.00 //   | 20       | 18      | 20        | 023 |
| Households by Income                       |           |           | Number   | Percent | Number    | F   |
| <\$15,000                                  |           |           | 122      | 7.0%    | 108       |     |
| \$15,000<br>\$15,000 - \$24,999            |           |           | 102      | 5.9%    | 89        |     |
| \$25,000 - \$24,999                        |           |           | 75       | 4.3%    | 68        |     |
| \$35,000 - \$34,999<br>\$35,000 - \$49,999 |           |           | 153      | 8.8%    | 144       |     |
| \$55,000 - \$49,999<br>\$50,000 - \$74,999 |           |           | 378      | 21.8%   | 372       |     |
| \$75,000 - \$74,999<br>\$75,000 - \$99,999 |           |           | 279      | 16.1%   | 305       |     |
|                                            |           |           |          |         |           |     |
| \$100,000 - \$149,999                      |           |           | 352      | 20.3%   | 455       |     |
| \$150,000 - \$199,999                      |           |           | 136      | 7.9%    | 185       |     |
| \$200,000+                                 |           |           | 134      | 7.7%    | 220       |     |
| Median Household Income                    |           |           | \$77,377 |         | \$88,958  |     |
| Average Household Income                   |           |           | \$95,894 |         | \$115,988 |     |
| Per Capita Income                          |           |           | \$34,858 |         | \$41,704  |     |
| •                                          | Census 20 | 010       |          | 18      |           | 023 |
| Population by Age                          | Number    | Percent   | Number   | Percent | Number    | F   |
| 0 - 4                                      | 196       | 5.0%      | 247      | 4.8%    | 279       |     |
| 5 - 9                                      | 248       | 6.4%      | 280      | 5.4%    | 313       |     |
| 10 - 14                                    | 255       | 6.6%      | 317      | 6.1%    | 342       |     |
| 15 - 19                                    | 250       | 6.4%      | 309      | 6.0%    | 339       |     |
| 20 - 24                                    | 218       | 5.6%      | 283      | 5.5%    | 284       |     |
| 25 - 34                                    | 475       | 12.2%     | 683      | 13.2%   | 751       |     |
| 35 - 44                                    | 602       | 15.5%     | 706      | 13.6%   | 842       |     |
| 45 - 54                                    | 715       | 18.4%     | 787      | 15.2%   | 771       |     |
| 55 - 64                                    | 508       | 13.0%     | 802      | 15.5%   | 863       |     |
| 65 - 74                                    | 254       | 6.5%      | 518      | 10.0%   | 675       |     |
| 75 - 84                                    | 125       | 3.2%      | 182      | 3.5%    | 269       |     |
| 85+                                        | 47        | 1.2%      | 64       | 1.2%    | 75        |     |
| 031                                        | Census 20 |           |          | 1.2 /0  |           | 023 |
| Race and Ethnicity                         | Number    | Percent   | Number   | Percent | Number    | F   |
| White Alone                                | 3,007     | 77.2%     | 3,931    | 75.9%   | 4,321     |     |
| Black Alone                                | 676       | 17.4%     | 872      | 16.8%   | 974       |     |
| American Indian Alone                      | 14        | 0.4%      | 21       | 0.4%    | 27        |     |
| Asian Alone                                | 46        | 1.2%      | 86       | 1.7%    | 120       |     |
| Pacific Islander Alone                     | 1         | 0.0%      | 2        | 0.0%    | 2         |     |
| Some Other Race Alone                      | 45        | 1.2%      | 87       | 1.7%    | 115       |     |
| Two or More Races                          | 105       | 2.7%      | 180      | 3.5%    | 241       |     |
|                                            | 100       | , ,,      | 100      | 2.370   |           |     |
|                                            |           |           |          |         |           |     |

### 2018 Population by Race

2018 Percent Hispanic Origin: 5.8%

18440 New Kent Hwy, Barhamsville, Virginia, 23011 Drive Time: 15 minute radius

Prepared by Janice Lewis, CCIM

Latitude: 37.45473 Longitude: -76.84078