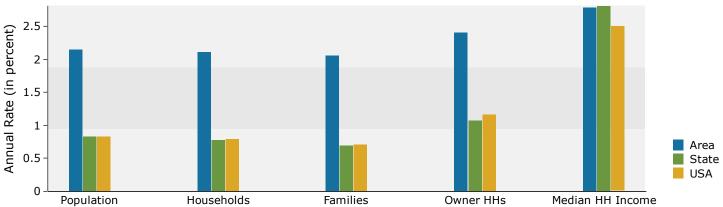

### 18440 New Kent Highway New Kent County, Virginia

18440 New Kent Hwy, Barhamsville, Virginia, 23011 Drive Time: 10 minute radius

Prepared by Janice Lewis, CCIM

Latitude: 37.45473 Longitude: -76.84078

| Summary                                    | Cei       | nsus 2010 |          | 2018    |           |     |
|--------------------------------------------|-----------|-----------|----------|---------|-----------|-----|
| Population                                 |           | 3,894     |          | 5,179   |           |     |
| Households                                 |           | 1,254     |          | 1,731   |           |     |
| Families                                   |           | 968       |          | 1,325   |           |     |
| Average Household Size                     |           | 2.84      |          | 2.80    |           |     |
| Owner Occupied Housing Units               |           | 1,087     |          | 1,495   |           |     |
| Renter Occupied Housing Units              |           | 167       |          | 236     |           |     |
| Median Age                                 |           | 40.2      |          | 41.6    |           |     |
| Trends: 2018 - 2023 Annual Rate            |           | Area      |          | State   |           | Na  |
| Population                                 |           | 2.29%     |          | 0.83%   |           |     |
| Households                                 |           | 2.38%     |          | 0.78%   |           |     |
| Families                                   |           | 2.29%     |          | 0.70%   |           |     |
| Owner HHs                                  |           | 2.56%     |          | 1.08%   |           |     |
| Median Household Income                    |           | 2.83%     |          | 2.81%   |           |     |
|                                            |           | 2.00 //   | 20       | 18      | 20        | 023 |
| Households by Income                       |           |           | Number   | Percent | Number    | F   |
| <\$15,000                                  |           |           | 122      | 7.0%    | 108       |     |
| \$15,000<br>\$15,000 - \$24,999            |           |           | 102      | 5.9%    | 89        |     |
| \$25,000 - \$24,999                        |           |           | 75       | 4.3%    | 68        |     |
| \$35,000 - \$34,999<br>\$35,000 - \$49,999 |           |           | 153      | 8.8%    | 144       |     |
| \$55,000 - \$49,999<br>\$50,000 - \$74,999 |           |           | 378      | 21.8%   | 372       |     |
| \$75,000 - \$74,999<br>\$75,000 - \$99,999 |           |           | 279      | 16.1%   | 305       |     |
|                                            |           |           |          |         |           |     |
| \$100,000 - \$149,999                      |           |           | 352      | 20.3%   | 455       |     |
| \$150,000 - \$199,999                      |           |           | 136      | 7.9%    | 185       |     |
| \$200,000+                                 |           |           | 134      | 7.7%    | 220       |     |
| Median Household Income                    |           |           | \$77,377 |         | \$88,958  |     |
| Average Household Income                   |           |           | \$95,894 |         | \$115,988 |     |
| Per Capita Income                          |           |           | \$34,858 |         | \$41,704  |     |
| •                                          | Census 20 | 010       |          | 18      |           | 023 |
| Population by Age                          | Number    | Percent   | Number   | Percent | Number    | F   |
| 0 - 4                                      | 196       | 5.0%      | 247      | 4.8%    | 279       |     |
| 5 - 9                                      | 248       | 6.4%      | 280      | 5.4%    | 313       |     |
| 10 - 14                                    | 255       | 6.6%      | 317      | 6.1%    | 342       |     |
| 15 - 19                                    | 250       | 6.4%      | 309      | 6.0%    | 339       |     |
| 20 - 24                                    | 218       | 5.6%      | 283      | 5.5%    | 284       |     |
| 25 - 34                                    | 475       | 12.2%     | 683      | 13.2%   | 751       |     |
| 35 - 44                                    | 602       | 15.5%     | 706      | 13.6%   | 842       |     |
| 45 - 54                                    | 715       | 18.4%     | 787      | 15.2%   | 771       |     |
| 55 - 64                                    | 508       | 13.0%     | 802      | 15.5%   | 863       |     |
| 65 - 74                                    | 254       | 6.5%      | 518      | 10.0%   | 675       |     |
| 75 - 84                                    | 125       | 3.2%      | 182      | 3.5%    | 269       |     |
| 85+                                        | 47        | 1.2%      | 64       | 1.2%    | 75        |     |
| 031                                        | Census 20 |           |          | 1.2 /0  |           | 023 |
| Race and Ethnicity                         | Number    | Percent   | Number   | Percent | Number    | F   |
| White Alone                                | 3,007     | 77.2%     | 3,931    | 75.9%   | 4,321     |     |
| Black Alone                                | 676       | 17.4%     | 872      | 16.8%   | 974       |     |
| American Indian Alone                      | 14        | 0.4%      | 21       | 0.4%    | 27        |     |
| Asian Alone                                | 46        | 1.2%      | 86       | 1.7%    | 120       |     |
| Pacific Islander Alone                     | 1         | 0.0%      | 2        | 0.0%    | 2         |     |
| Some Other Race Alone                      | 45        | 1.2%      | 87       | 1.7%    | 115       |     |
| Two or More Races                          | 105       | 2.7%      | 180      | 3.5%    | 241       |     |
|                                            | 100       | , ,,      | 100      | 2.370   |           |     |
|                                            |           |           |          |         |           |     |