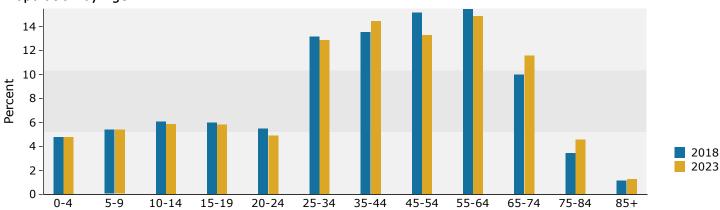

### 18440 New Kent Highway New Kent County, Virginia

18440 New Kent Hwy, Barhamsville, Virginia, 23011 Drive Time: 10 minute radius

Prepared by Janice Lewis, CCIM

Latitude: 37.45473 Longitude: -76.84078

| Summary                                    | Cei       | nsus 2010 |          | 2018    |           |     |
|--------------------------------------------|-----------|-----------|----------|---------|-----------|-----|
| Population                                 |           | 3,894     |          | 5,179   |           |     |
| Households                                 |           | 1,254     |          | 1,731   |           |     |
| Families                                   |           | 968       |          | 1,325   |           |     |
| Average Household Size                     |           | 2.84      |          | 2.80    |           |     |
| Owner Occupied Housing Units               |           | 1,087     |          | 1,495   |           |     |
| Renter Occupied Housing Units              |           | 167       |          | 236     |           |     |
| Median Age                                 |           | 40.2      |          | 41.6    |           |     |
| Trends: 2018 - 2023 Annual Rate            |           | Area      |          | State   |           | Na  |
| Population                                 |           | 2.29%     |          | 0.83%   |           |     |
| Households                                 |           | 2.38%     |          | 0.78%   |           |     |
| Families                                   |           | 2.29%     |          | 0.70%   |           |     |
| Owner HHs                                  |           | 2.56%     |          | 1.08%   |           |     |
| Median Household Income                    |           | 2.83%     |          | 2.81%   |           |     |
|                                            |           | 2.00 //   | 20       | 18      | 20        | 023 |
| Households by Income                       |           |           | Number   | Percent | Number    | F   |
| <\$15,000                                  |           |           | 122      | 7.0%    | 108       |     |
| \$15,000<br>\$15,000 - \$24,999            |           |           | 102      | 5.9%    | 89        |     |
| \$25,000 - \$24,999                        |           |           | 75       | 4.3%    | 68        |     |
| \$35,000 - \$34,999<br>\$35,000 - \$49,999 |           |           | 153      | 8.8%    | 144       |     |
| \$55,000 - \$49,999<br>\$50,000 - \$74,999 |           |           | 378      | 21.8%   | 372       |     |
| \$75,000 - \$74,999<br>\$75,000 - \$99,999 |           |           | 279      | 16.1%   | 305       |     |
|                                            |           |           |          |         |           |     |
| \$100,000 - \$149,999                      |           |           | 352      | 20.3%   | 455       |     |
| \$150,000 - \$199,999                      |           |           | 136      | 7.9%    | 185       |     |
| \$200,000+                                 |           |           | 134      | 7.7%    | 220       |     |
| Median Household Income                    |           |           | \$77,377 |         | \$88,958  |     |
| Average Household Income                   |           |           | \$95,894 |         | \$115,988 |     |
| Per Capita Income                          |           |           | \$34,858 |         | \$41,704  |     |
| •                                          | Census 20 | 010       |          | 18      |           | 023 |
| Population by Age                          | Number    | Percent   | Number   | Percent | Number    | F   |
| 0 - 4                                      | 196       | 5.0%      | 247      | 4.8%    | 279       |     |
| 5 - 9                                      | 248       | 6.4%      | 280      | 5.4%    | 313       |     |
| 10 - 14                                    | 255       | 6.6%      | 317      | 6.1%    | 342       |     |
| 15 - 19                                    | 250       | 6.4%      | 309      | 6.0%    | 339       |     |
| 20 - 24                                    | 218       | 5.6%      | 283      | 5.5%    | 284       |     |
| 25 - 34                                    | 475       | 12.2%     | 683      | 13.2%   | 751       |     |
| 35 - 44                                    | 602       | 15.5%     | 706      | 13.6%   | 842       |     |
| 45 - 54                                    | 715       | 18.4%     | 787      | 15.2%   | 771       |     |
| 55 - 64                                    | 508       | 13.0%     | 802      | 15.5%   | 863       |     |
| 65 - 74                                    | 254       | 6.5%      | 518      | 10.0%   | 675       |     |
| 75 - 84                                    | 125       | 3.2%      | 182      | 3.5%    | 269       |     |
| 85+                                        | 47        | 1.2%      | 64       | 1.2%    | 75        |     |
| 031                                        | Census 20 |           |          | 1.2 /0  |           | 023 |
| Race and Ethnicity                         | Number    | Percent   | Number   | Percent | Number    | F   |
| White Alone                                | 3,007     | 77.2%     | 3,931    | 75.9%   | 4,321     |     |
| Black Alone                                | 676       | 17.4%     | 872      | 16.8%   | 974       |     |
| American Indian Alone                      | 14        | 0.4%      | 21       | 0.4%    | 27        |     |
| Asian Alone                                | 46        | 1.2%      | 86       | 1.7%    | 120       |     |
| Pacific Islander Alone                     | 1         | 0.0%      | 2        | 0.0%    | 2         |     |
| Some Other Race Alone                      | 45        | 1.2%      | 87       | 1.7%    | 115       |     |
| Two or More Races                          | 105       | 2.7%      | 180      | 3.5%    | 241       |     |
|                                            | 100       | , ,,      | 100      | 2.370   |           |     |
|                                            |           |           |          |         |           |     |

### Population by Age