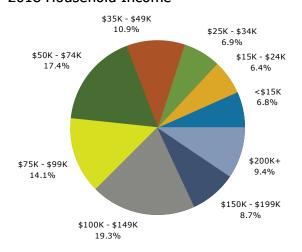

### 18440 New Kent Highway New Kent County, Virginia

18440 New Kent Hwy, Barhamsville, Virginia, 23011 Drive Time: 10 minute radius

Prepared by Janice Lewis, CCIM

Latitude: 37.45473 Longitude: -76.84078

| Summary                                    | Cei       | nsus 2010 |          | 2018    |           |     |
|--------------------------------------------|-----------|-----------|----------|---------|-----------|-----|
| Population                                 |           | 3,894     |          | 5,179   |           |     |
| Households                                 |           | 1,254     |          | 1,731   |           |     |
| Families                                   |           | 968       |          | 1,325   |           |     |
| Average Household Size                     |           | 2.84      |          | 2.80    |           |     |
| Owner Occupied Housing Units               |           | 1,087     |          | 1,495   |           |     |
| Renter Occupied Housing Units              |           | 167       |          | 236     |           |     |
| Median Age                                 |           | 40.2      |          | 41.6    |           |     |
| Trends: 2018 - 2023 Annual Rate            |           | Area      |          | State   |           | Na  |
| Population                                 |           | 2.29%     |          | 0.83%   |           |     |
| Households                                 |           | 2.38%     |          | 0.78%   |           |     |
| Families                                   |           | 2.29%     |          | 0.70%   |           |     |
| Owner HHs                                  |           | 2.56%     |          | 1.08%   |           |     |
| Median Household Income                    |           | 2.83%     |          | 2.81%   |           |     |
|                                            |           | 2.00 //   | 20       | 18      | 20        | 023 |
| Households by Income                       |           |           | Number   | Percent | Number    | F   |
| <\$15,000                                  |           |           | 122      | 7.0%    | 108       |     |
| \$15,000<br>\$15,000 - \$24,999            |           |           | 102      | 5.9%    | 89        |     |
| \$25,000 - \$24,999                        |           |           | 75       | 4.3%    | 68        |     |
| \$35,000 - \$34,999<br>\$35,000 - \$49,999 |           |           | 153      | 8.8%    | 144       |     |
| \$55,000 - \$49,999<br>\$50,000 - \$74,999 |           |           | 378      | 21.8%   | 372       |     |
| \$75,000 - \$74,999<br>\$75,000 - \$99,999 |           |           | 279      | 16.1%   | 305       |     |
|                                            |           |           |          |         |           |     |
| \$100,000 - \$149,999                      |           |           | 352      | 20.3%   | 455       |     |
| \$150,000 - \$199,999                      |           |           | 136      | 7.9%    | 185       |     |
| \$200,000+                                 |           |           | 134      | 7.7%    | 220       |     |
| Median Household Income                    |           |           | \$77,377 |         | \$88,958  |     |
| Average Household Income                   |           |           | \$95,894 |         | \$115,988 |     |
| Per Capita Income                          |           |           | \$34,858 |         | \$41,704  |     |
| •                                          | Census 20 | 010       |          | 18      |           | 023 |
| Population by Age                          | Number    | Percent   | Number   | Percent | Number    | F   |
| 0 - 4                                      | 196       | 5.0%      | 247      | 4.8%    | 279       |     |
| 5 - 9                                      | 248       | 6.4%      | 280      | 5.4%    | 313       |     |
| 10 - 14                                    | 255       | 6.6%      | 317      | 6.1%    | 342       |     |
| 15 - 19                                    | 250       | 6.4%      | 309      | 6.0%    | 339       |     |
| 20 - 24                                    | 218       | 5.6%      | 283      | 5.5%    | 284       |     |
| 25 - 34                                    | 475       | 12.2%     | 683      | 13.2%   | 751       |     |
| 35 - 44                                    | 602       | 15.5%     | 706      | 13.6%   | 842       |     |
| 45 - 54                                    | 715       | 18.4%     | 787      | 15.2%   | 771       |     |
| 55 - 64                                    | 508       | 13.0%     | 802      | 15.5%   | 863       |     |
| 65 - 74                                    | 254       | 6.5%      | 518      | 10.0%   | 675       |     |
| 75 - 84                                    | 125       | 3.2%      | 182      | 3.5%    | 269       |     |
| 85+                                        | 47        | 1.2%      | 64       | 1.2%    | 75        |     |
| 031                                        | Census 20 |           |          | 1.2 /0  |           | 023 |
| Race and Ethnicity                         | Number    | Percent   | Number   | Percent | Number    | F   |
| White Alone                                | 3,007     | 77.2%     | 3,931    | 75.9%   | 4,321     |     |
| Black Alone                                | 676       | 17.4%     | 872      | 16.8%   | 974       |     |
| American Indian Alone                      | 14        | 0.4%      | 21       | 0.4%    | 27        |     |
| Asian Alone                                | 46        | 1.2%      | 86       | 1.7%    | 120       |     |
| Pacific Islander Alone                     | 1         | 0.0%      | 2        | 0.0%    | 2         |     |
| Some Other Race Alone                      | 45        | 1.2%      | 87       | 1.7%    | 115       |     |
| Two or More Races                          | 105       | 2.7%      | 180      | 3.5%    | 241       |     |
|                                            | 100       | , ,,      | 100      | 2.370   |           |     |
|                                            |           |           |          |         |           |     |

### 2018 Household Income