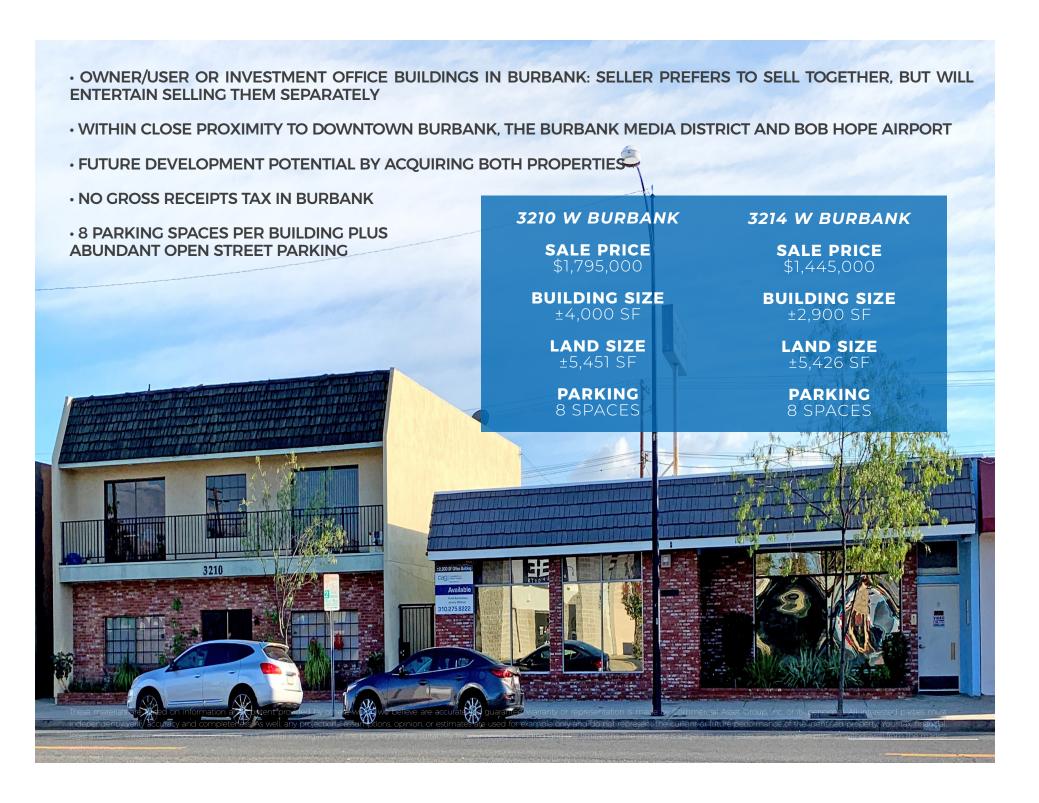

## BURBANK OFFICE PROPERTIES

EXCLUSIVELY LISTED FOR SALE







## 3210 W BURBANK RENT ROLL

| The second secon |           |                                                                         |                                           |                      |                  |
|-----------------------------------------------------------------------------------------------------------------------------------------------------------------------------------------------------------------------------------------------------------------------------------------------------------------------------------------------------------------------------------------------------------------------------------------------------------------------------------------------------------------------------------------------------------------------------------------------