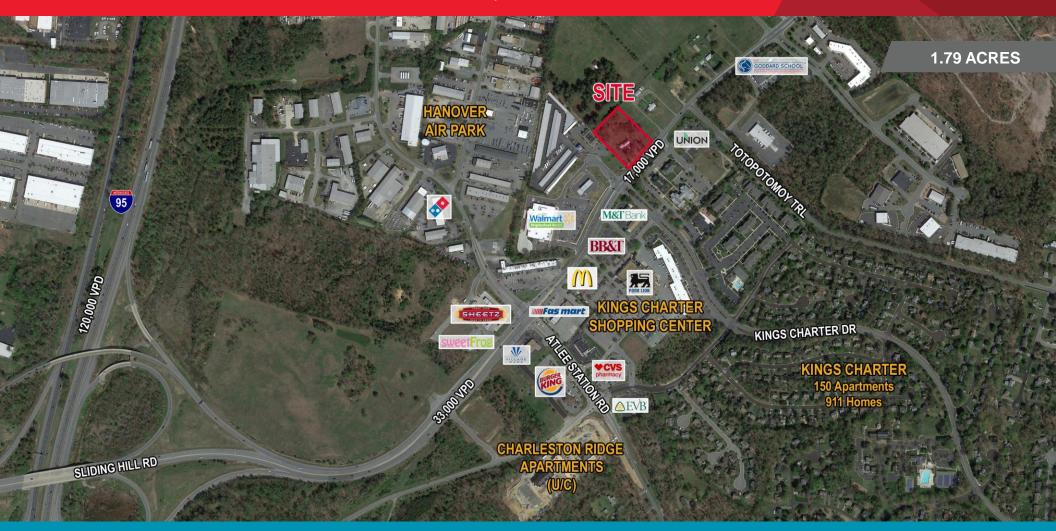

### **Property Features**

- · Approximately 1.79 acres
- Close proximity to Walmart Neighborhood Market
- Nearby the new 172-unit Charleston Ridge Apartments
- Adjacent to Kings Charter residential community & Hanover Air Park
- · Adjacent properties zoned Business/Industrial
- Sliding Hill Road improvements coming soon

| Specifications |                      |
|----------------|----------------------|
| Zoning         | A-1 (Hanover County) |
| Sale Price     | \$525,000            |

| Demographics       |           |           |          |  |
|--------------------|-----------|-----------|----------|--|
|                    | 1 Mile    | 3 Miles   | 5 Miles  |  |
| Population         | 3,453     | 24,397    | 65,825   |  |
| Avg. HH Income     | \$125,012 | \$120,353 | \$99,741 |  |
| Daytime Population | 4,461     | 16,866    | 36,245   |  |