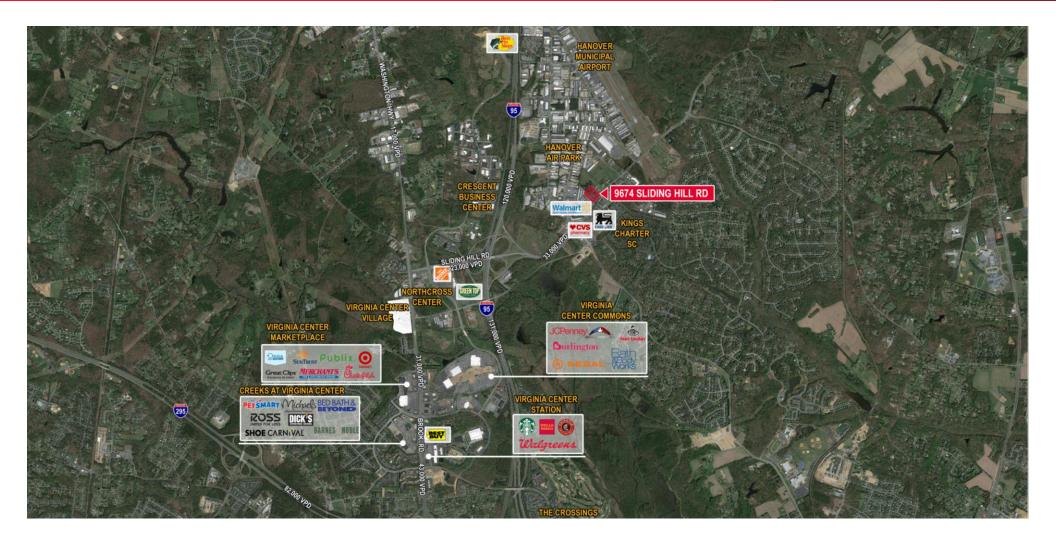

## RETAIL LAND FOR SALE 9674 Sliding Hill Road

Hanover County, VA

### **Property Features**

- · Approximately 1.79 acres
- Close proximity to Walmart Neighborhood Market
- Nearby the new 172-unit Charleston Ridge Apartments
- Adjacent to Kings Charter residential community & Hanover Air Park
- · Adjacent properties zoned Business/Industrial
- Sliding Hill Road improvements coming soon