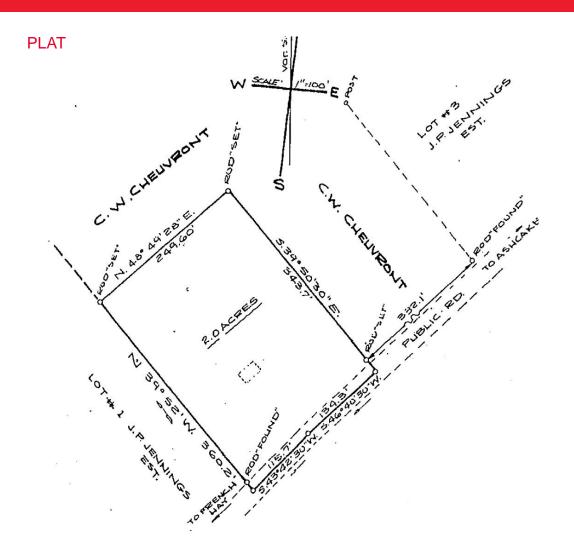

### **Property Features**

- · Approximately 1.79 acres
- Close proximity to Walmart Neighborhood Market
- Nearby the new 172-unit Charleston Ridge Apartments
- Adjacent to Kings Charter residential community & Hanover Air Park
- · Adjacent properties zoned Business/Industrial
- Sliding Hill Road improvements coming soon