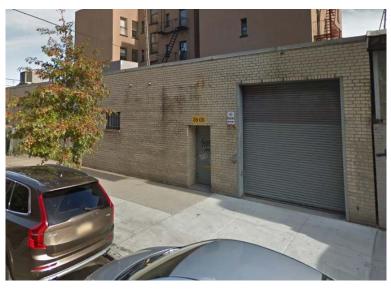

## 38-05 29th Street Long Island City, New York

1,500 Sq. Ft.
Ground Floor
Industrial Space
for Lease

## Features:

- Immediate occupancy
- 1 drive-in door
- Small office
- Heavy Power
- Heavy floor load
- Column free
- Zone M1-1

Asking \$4,500 Per Month