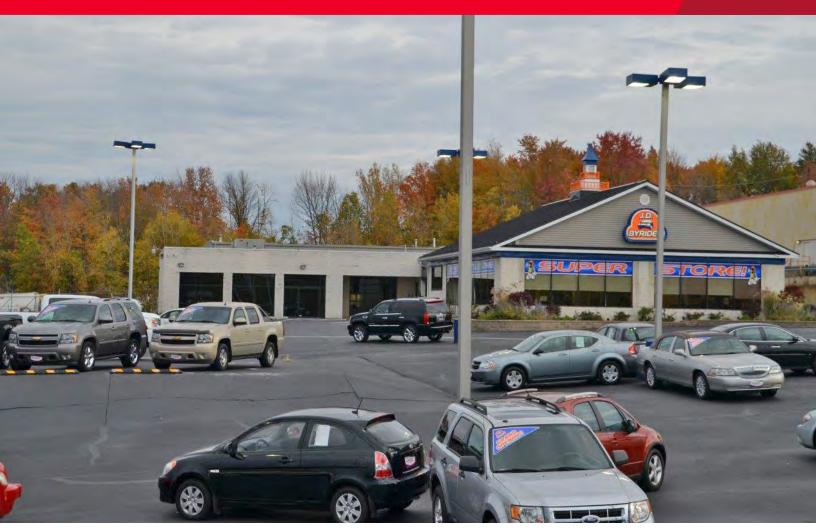

2825 Medina Road Medina, Ohio 44256

### **Property Highlights**

- 25,198 SF on 3.86 acres for sale on an investment basis
- Tenant: Hertz (Corporate Lease) ("A" Credit Tenant)
- 5 year term with rent commencing 11/1/2018
- Tenant spending a few hundred thousand dollars on improvements - out of pocket
- NN Lease (Landlord pays for property insurance)
- \$152,000 Average NOI over 5 year term
- Asking price: \$2,000,000 7.6% CAP