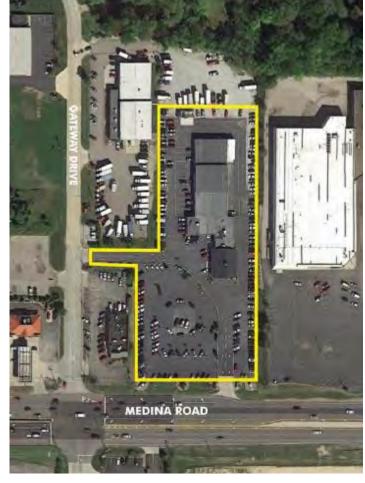

2825 Medina Road Medina, Ohio 44256

### **Property Highlights**

- 25,198 SF on 3.86 acres for sale on an investment basis
- Tenant: Hertz (Corporate Lease) ("A" Credit Tenant)
- 5 year term with rent commencing 11/1/2018
- Tenant spending a few hundred thousand dollars on improvements - out of pocket
- NN Lease (Landlord pays for property insurance)
- \$152,000 Average NOI over 5 year term
- Asking price: \$2,000,000 7.6% CAP