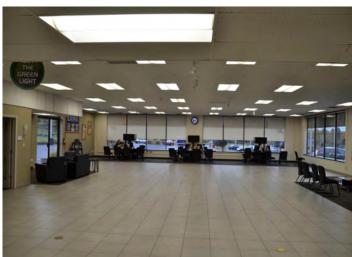

### **Property Highlights**

- 25,198 SF on 3.86 acres for sale on an investment basis
- Tenant: Hertz (Corporate Lease) ("A" Credit Tenant)
- 5 year term with rent commencing 11/1/2018
- Tenant spending a few hundred thousand dollars on improvements - out of pocket
- NN Lease (Landlord pays for property insurance)
- \$152,000 Average NOI over 5 year term
- Asking price: \$2,000,000 7.6% CAP