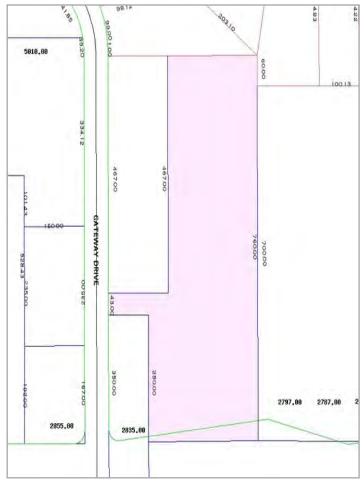

2825 Medina Road Medina, Ohio 44256

### **Property Highlights**

- 25,198 SF on 3.86 acres for sale on an investment basis
- Tenant: Hertz (Corporate Lease) ("A" Credit Tenant)
- 5 year term with rent commencing 11/1/2018
- Tenant spending a few hundred thousand dollars on improvements - out of pocket
- NN Lease (Landlord pays for property insurance)
- \$152,000 Average NOI over 5 year term
- Asking price: \$2,000,000 7.6% CAP