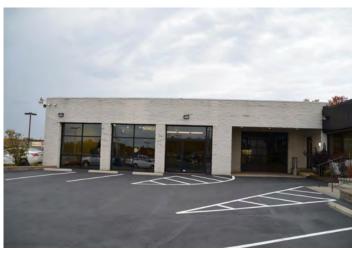

2825 Medina Road Medina, Ohio 44256

### **Property Highlights**

- 25,198 SF on 3.86 acres for sale on an investment basis
- Tenant: Hertz (Corporate Lease) ("A" Credit Tenant)
- 5 year term with rent commencing 11/1/2018
- Tenant spending a few hundred thousand dollars on improvements - out of pocket
- NN Lease (Landlord pays for property insurance)
- \$152,000 Average NOI over 5 year term
- Asking price: \$2,000,000 7.6% CAP