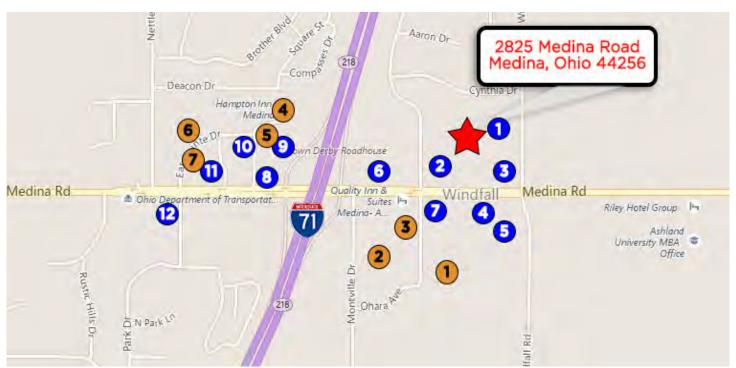

## Area Map

| Resta | ura | nts |
|-------|-----|-----|
|-------|-----|-----|

| 1. | Thirsty Cowboy    | 8.  | Bob Evans          | 1. | Holiday Inn Express & Suites |
|----|-------------------|-----|--------------------|----|------------------------------|
| 2. | Alexandris        | 9.  | Girves Brown Derby | 2. | Super 8                      |
| 3. | Dunkin' Donuts    | 10. | Buffalo Wild Wings | 3. | Quality Inn & Suites         |
| 4. | On Tap Medina     | 11. | Denny's            | 4. | Hampton Inn                  |
| 5. | One Eleven Bistro | 12. | Waffle House       | 5. | Red Roof Inn                 |
| 6. | DQ Grill & Chill  |     |                    | 6. | Fairfield Inn & Suites       |
| 7. | Burger King       |     |                    | 7. | Motel 6                      |

Hotels