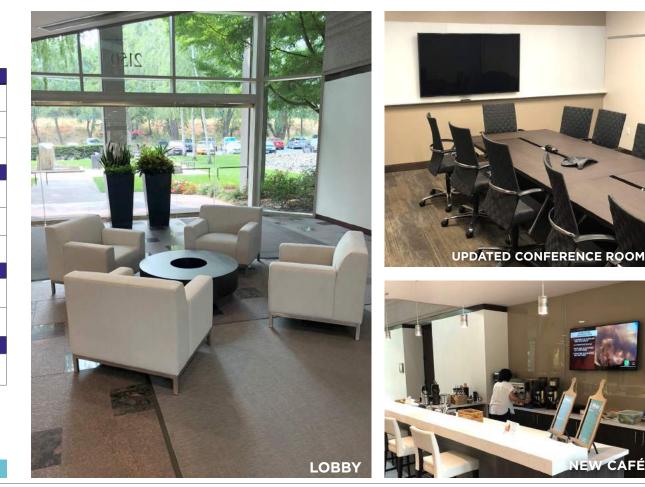

# **PROPERTY HIGHLIGHTS**

- On-Site Property Management/Engineer
- Fitness Center with shower facilities
- Conference facilities
- On-site Café/Coffee Kiosk
- New Tenant Lounge
- LEED Energy Star
- Bike Lockers
- 24 hour Key Card access
- Mobile Car washing service
- EV charging stations
- Private Patios
- Parking ratio 3.6-4/1000