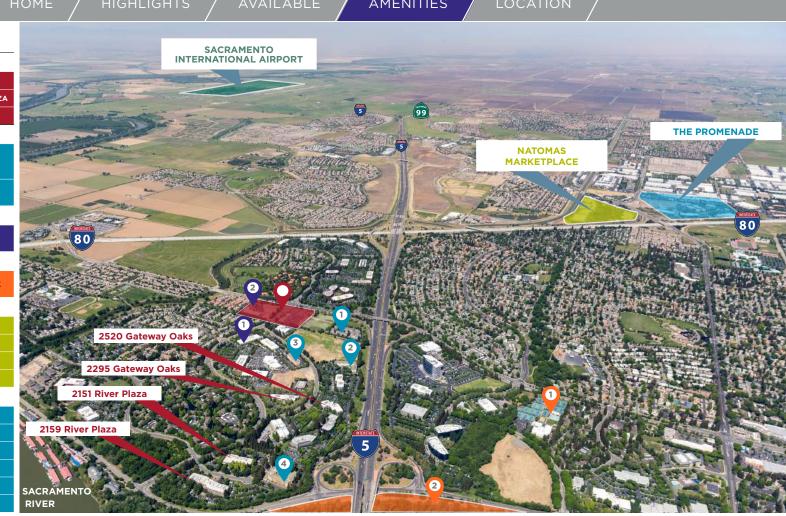

# AMENITIES

| CLOSE BY FOOD     |                       |
|-------------------|-----------------------|
| STARBUCKS         | CARL'S JR             |
| JACK in the BOX   | MOUNTAIN MIKE'S PIZZA |
| THE SANDWICH SPOT | RUCHI INDIAN CUISINE  |
| HOTELS            |                       |
|                   |                       |

 
 1
 RESIDENCE IN BY MARRIOTT
 2
 HILTON GARDEN

 3
 SPRINGHILL SUITES BY MARRIOTT
 4
 COURTYARD BY MARRIOTT

### BANKS

| 1  | CALIFORNIA<br>BANK TRUST | 2 | GOLDEN 1<br>CREDIT UNION |
|----|--------------------------|---|--------------------------|
| от | HER                      |   |                          |

| 1                    | NATOMAS<br>RACQUET CLUB | 2 | DISCOVERY PARK |  |
|----------------------|-------------------------|---|----------------|--|
| NATOMAS MARKET PLACE |                         |   |                |  |

## IN N OUT WALMART STAPLES HOMEDEPOT MICHAEL'S REGAL CINEMAS

#### THE PROMENADE

| OLD NAVY           | BEST BUY           |
|--------------------|--------------------|
| BEV MO             | TARGET             |
| BJ's RESTAURANT    | BUFFALO WILD WINGS |
| PANERA BREAD       | MEN'S WEARHOUSE    |
| ASHLEY'S FURNITURE | BED BATH & BEYOND  |
| BARNES & NOBLE     | ULTA BEAUTY        |