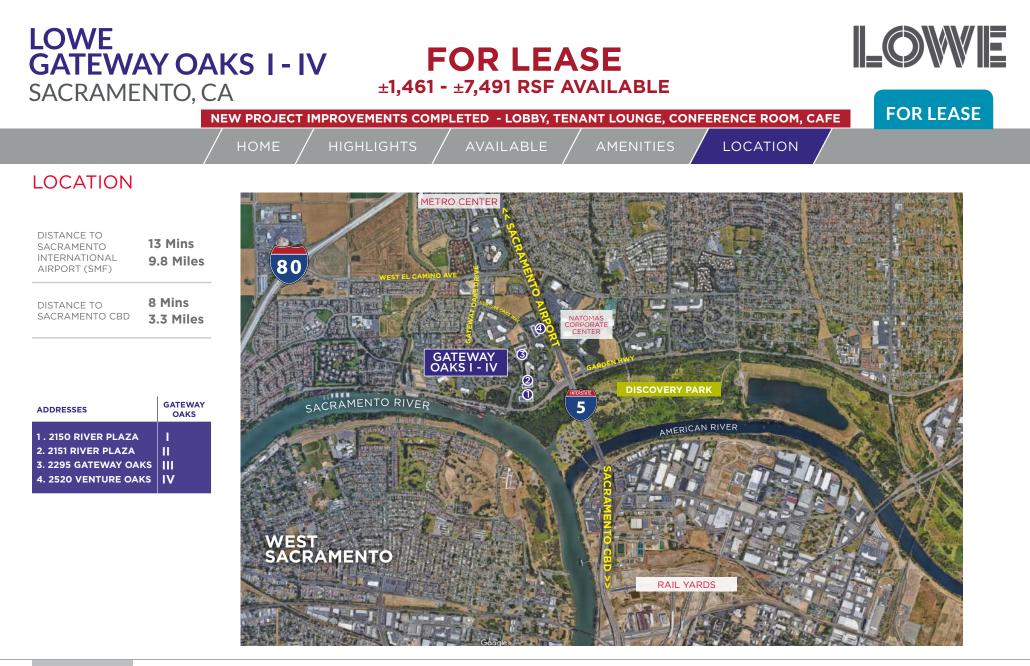

## LOWE GATEWAY OAKS I - IV SACRAMENTO, CA HOME HIGHLIGHTS AVAILABLE FOR LEASE ±1,461 - ±7,491 RSF AVAILABLE LOCATION