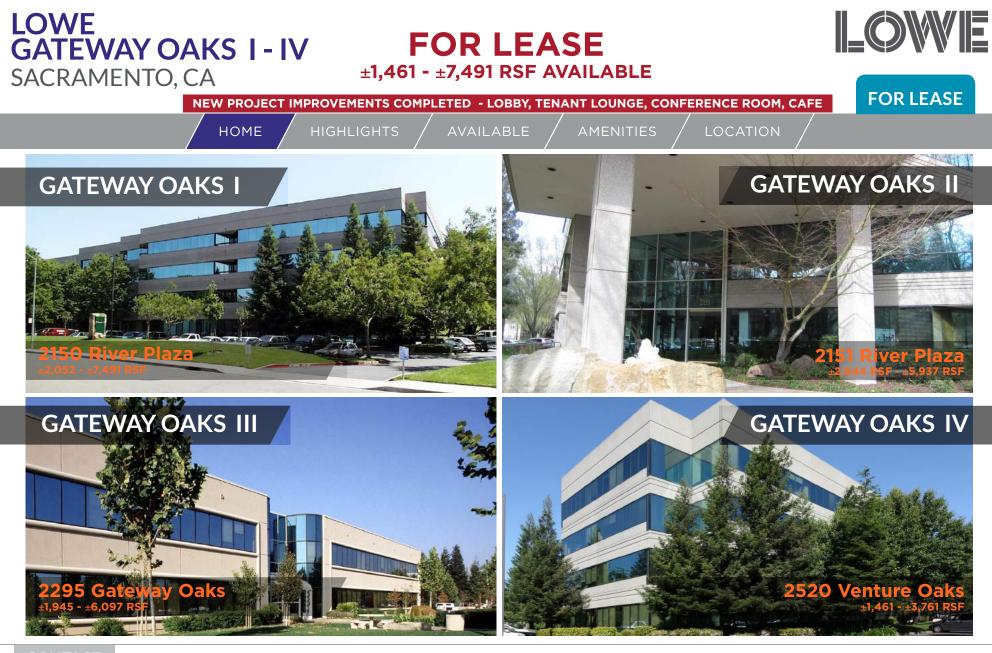

### LOWE **FOR LEASE GATEWAY OAKS I-IV** ±1,461 - ±7,491 RSF AVAILABLE SACRAMENTO, CA

NEW PROJECT IMPROVEMENTS COMPLETED - LOBBY, TENANT LOUNGE, CONFERENCE ROOM, CAFE

FOR LEASE

HOME

HIGHLIGHTS

AVAILABLE

LOCATION

### LOWE LOWE **FOR LEASE GATEWAY OAKS I - IV** ±1,461 - ±7,491 RSF AVAILABLE SACRAMENTO, CA **FOR LEASE** NEW PROJECT IMPROVEMENTS COMPLETED - LOBBY, TENANT LOUNGE, CONFERENCE ROOM, CAFE

HIGHLIGHTS HOME

AVAILABLE

LOCATION

SPACE AVAILABLE

**Click Suite to View Floorplan** 

| 2150 RIVER PLAZA - GATEWAY I    |              |                  |           |  |
|---------------------------------|--------------|------------------|-----------|--|
| <u>SUITE 100</u>                | 5,249 SF*    | <u>SUITE 350</u> | 4,325 SF  |  |
| <u>SUITE 245</u>                | 4,284 SF     | <u>SUITE 380</u> | 7,491 SF* |  |
| <u>SUITE 310</u>                | 2,052 SF     |                  |           |  |
| 2151 RIVER PLAZA                | - GATEWAY II |                  |           |  |
| <u>SUITE 170</u>                | 3,216 SF     | <u>SUITE 290</u> | 2,721 SF  |  |
| <u>SUITE 205</u>                | 4,037 SF     | <u>SUITE 305</u> | 5,937 SF  |  |
| <u>SUITE 225</u>                | 2,644 SF     | <u>SUITE 320</u> | 4,962 SF  |  |
| 2295 GATEWAY OAKS - GATEWAY III |              |                  |           |  |
| <u>SUITE 170</u>                | 3,141 SF     | <b>SUITE 240</b> | 3,893 SF* |  |
| <u>SUITE 185</u>                | 1,945 SF     | <u>SUITE 250</u> | 6,097 SF* |  |
| 2520 VENTURE OAKS - GATEWAY IV  |              |                  |           |  |
| <u>SUITE 200</u>                | 1,461 SF     | <u>SUITE 247</u> | 3,761 SF  |  |