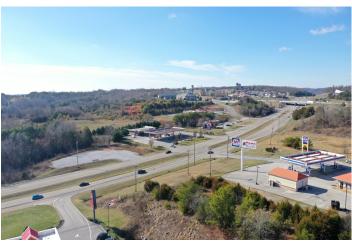

Tax ID/APN: 045058P A 00700

One and a half acres for sale on Justice Center Dr, less than .5 miles off I-40 at exit 417 by the I-40/I-81 split in Tennessee.

Busy interstate exit with various restaurants and hotels including Hampton Inn, Holiday Inn, Waffle House, Ruby Tuesday, Bojangles', Arby's, Hardee's, Pilot Travel Center, and

Average daily vehicles for I-40 at exit 417 is 65,000.

417 is also the exit for Dandridge, TN. A tourist community on Lake Douglas close to Pigeon Forge, Gatlinburg, and Knoxville.