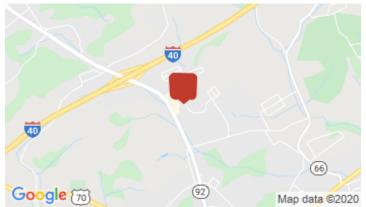

Tax ID/APN: 045058P A 00700

One and a half acres for sale on Justice Center Dr, less than .5 miles off I-40 at exit 417 by the I-40/I-81 split in Tennessee.

Busy interstate exit with various restaurants and hotels including Hampton Inn, Holiday Inn, Waffle House, Ruby Tuesday, Bojangles', Arby's, Hardee's, Pilot Travel Center, and

Average daily vehicles for I-40 at exit 417 is 65,000.

417 is also the exit for Dandridge, TN. A tourist community on Lake Douglas close to Pigeon Forge, Gatlinburg, and Knoxville.