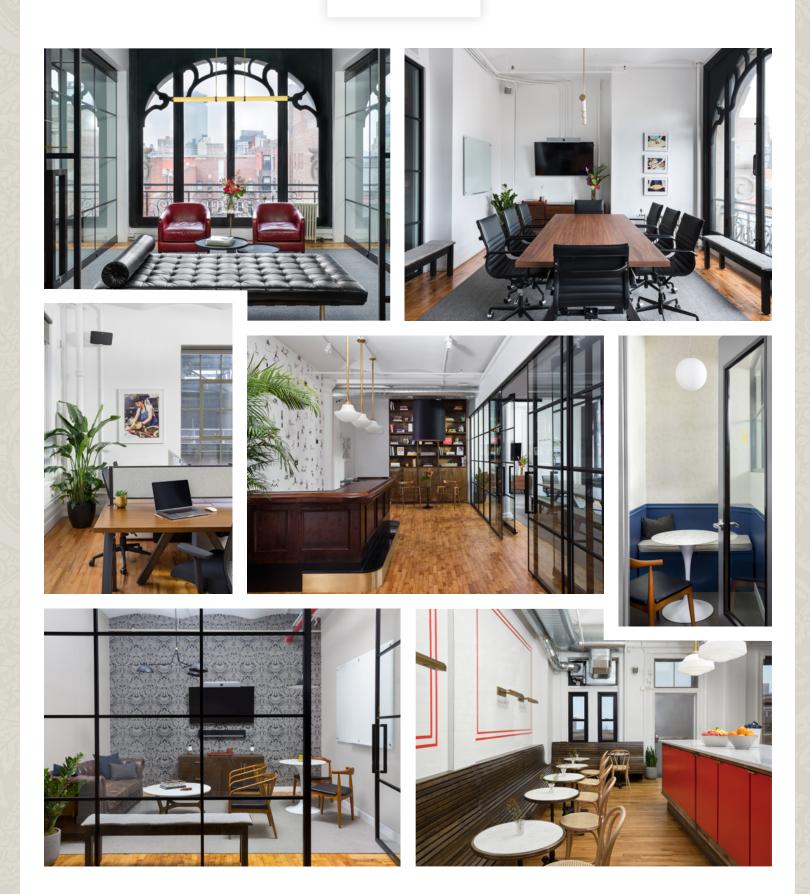

## HIGH-END PLUG AND PLAY SPACE IN THE HEART OF SOHO

- Entire 7th & 8th floors
- 5,500 RSF each
- Delivered fully furnished
- 7th floor seats 48 in open plan (room to add more) with 2 private offices, 3 meeting rooms, 2 phone rooms, stadium seating area and pantry
- 8th floor seats 52 in open plan with 2 conference rooms, 3 meeting rooms, phone rooms, large café area and reception
- Oversized windows bring excellent light
- Exposed 12' loft ceilings