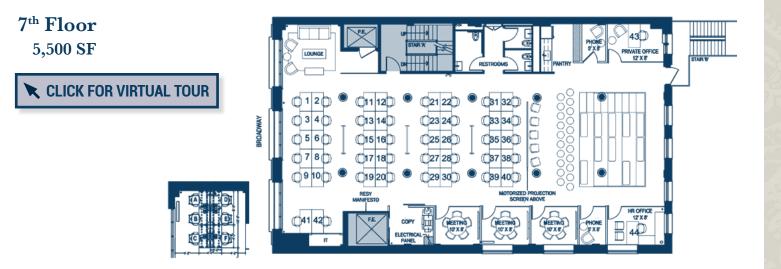

## HIGH-END PLUG AND PLAY SPACE IN THE HEART OF SOHO

- Entire 7th & 8th floors
- 5,500 RSF each
- Delivered fully furnished
- 7th floor seats 48 in open plan (room to add more) with 2 private offices, 3 meeting rooms, 2 phone rooms, stadium seating area and pantry
- 8th floor seats 52 in open plan with 2 conference rooms, 3 meeting rooms, phone rooms, large café area and reception
- Oversized windows bring excellent light
- Exposed 12' loft ceilings