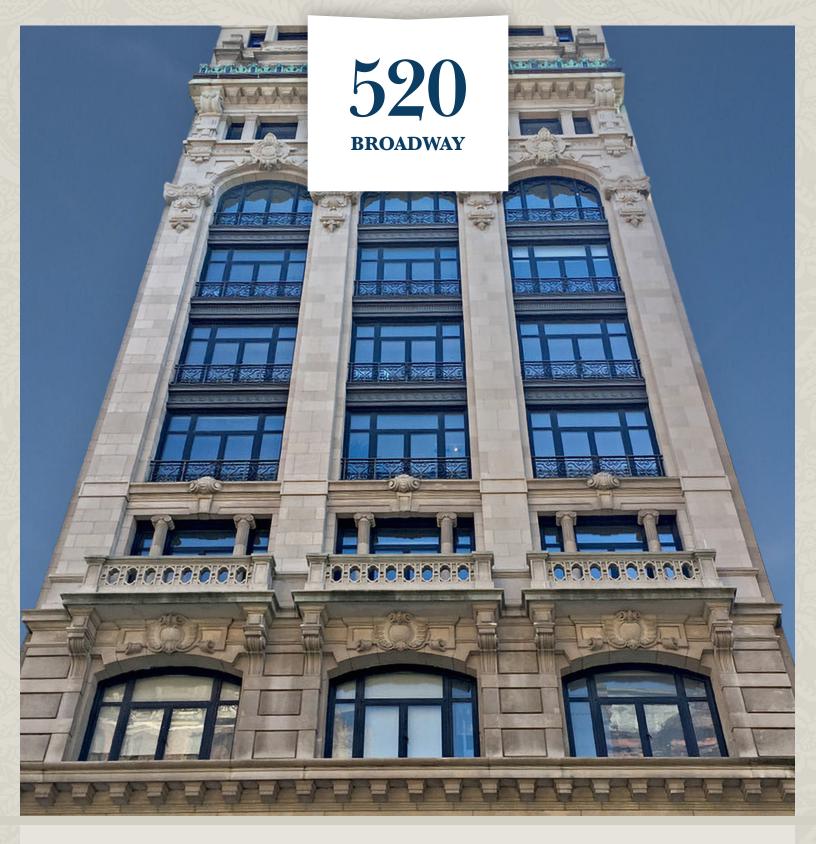

## 11,000 RSF ON TWO FLOORS

Possession: May 2020 Term: Through October 2024 Rent: Negotiable

## HIGH-END PLUG AND PLAY SPACE IN THE HEART OF SOHO

- Entire 7th & 8th floors
- 5,500 RSF each
- Delivered fully furnished
- 7th floor seats 48 in open plan (room to add more) with 2 private offices, 3 meeting rooms, 2 phone rooms, stadium seating area and pantry
- 8th floor seats 52 in open plan with 2 conference rooms, 3 meeting rooms, phone rooms, large café area and reception
- Oversized windows bring excellent light
- Exposed 12' loft ceilings