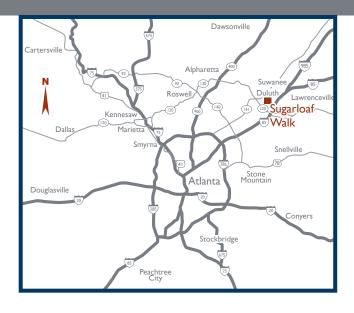

# SUGARLOAF WALK RETAIL

2200 DULUTH HIGHWAY, DULUTH, GA 30097

## **PROPERTY DETAILS**

- Beautiful new construction located within Legacy Park, mixed-use SUGARLOAF WALK includes almost 30,000 SF of retail along with 302 apartment units having an estimated 800 residents onsite
- Primerica, Inc. (NYSE: PRI) corporate HQ is also within Legacy Park and employs 1,700 people; the new North American HQ for Boehringer Ingelheim Animal Health is coming soon adjacent to the property
- Within walking distance to the Infinite Energy Center which draws over 1.1 million visitors per year
- Sugarloaf Country Club less than a mile away has 825 homes valued from \$600,000 to \$4,000,000
- Strong demographics include Daytime Employment within 3 miles of 54,218 people
- Excellent ingress & egress on Duluth Highway and Meadow Church Road; easy access to Exit 107 on I-85 which averages 158,000 vehicles per day