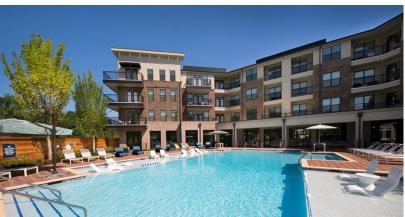

## **PROPERTY DETAILS**

- Beautiful new construction located within Legacy Park, mixed-use SUGARLOAF WALK includes almost 30,000 SF of retail along with 302 apartment units having an estimated 800 residents onsite
- Primerica, Inc. (NYSE: PRI) corporate HQ is also within Legacy Park and employs 1,700 people; the new North American HQ for Boehringer Ingelheim Animal Health is coming soon adjacent to the property
- Within walking distance to the Infinite Energy Center which draws over 1.1 million visitors per year
- Sugarloaf Country Club less than a mile away has 825 homes valued from \$600,000 to \$4,000,000
- Strong demographics include Daytime Employment within 3 miles of 54,218 people
- Excellent ingress & egress on Duluth Highway and Meadow Church Road; easy access to Exit 107 on I-85 which averages 158,000 vehicles per day