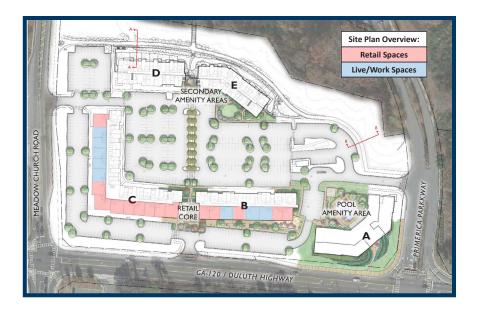

## **PROPERTY DETAILS**

- Beautiful new construction located within Legacy Park, mixed-use SUGARLOAF WALK includes almost 30,000 SF of retail along with 302 apartment units having an estimated 800 residents onsite
- Primerica, Inc. (NYSE: PRI) corporate HQ is also within Legacy Park and employs 1,700 people; the new North American HQ for Boehringer Ingelheim Animal Health is coming soon adjacent to the property
- Within walking distance to the Infinite Energy Center which draws over 1.1 million visitors per year
- Sugarloaf Country Club less than a mile away has 825 homes valued from \$600,000 to \$4,000,000
- Strong demographics include Daytime Employment within 3 miles of 54,218 people
- Excellent ingress & egress on Duluth Highway and Meadow Church Road; easy access to Exit 107 on I-85 which averages 158,000 vehicles per day