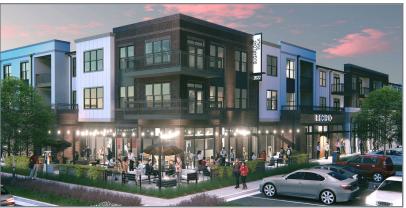

# SUGARLOAF WALK RETAIL

2200 DULUTH HIGHWAY, DULUTH, GA 30097

## **PROPERTY DETAILS**

- Beautiful new construction located within Legacy Park, mixed-use SUGARLOAF WALK includes almost 30,000 SF of retail along with 302 apartment units having an estimated 800 residents onsite
- Primerica, Inc. (NYSE: PRI) corporate HQ is also within Legacy Park and employs 1,700 people; the new North American HQ for Boehringer Ingelheim Animal Health is coming soon adjacent to the property
- Within walking distance to the Infinite Energy Center which draws over 1.1 million visitors per year
- Sugarloaf Country Club less than a mile away has 825 homes valued from \$600,000 to \$4,000,000
- Strong demographics include Daytime Employment within 3 miles of 54,218 people
- Excellent ingress & egress on Duluth Highway and Meadow Church Road; easy access to Exit 107 on I-85 which averages 158,000 vehicles per day