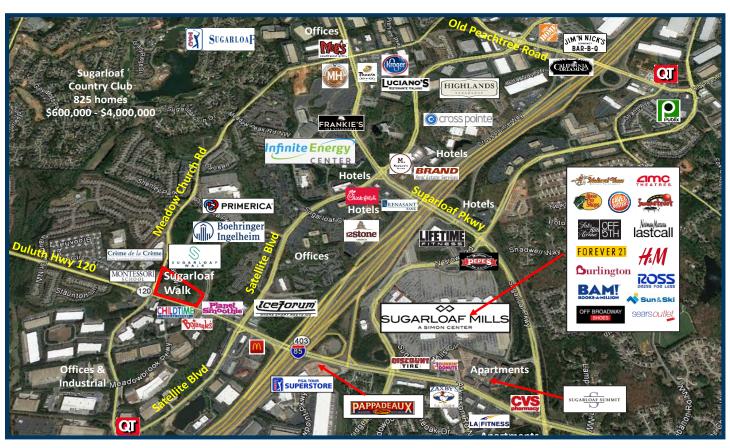

## **PROPERTY DETAILS**

- Beautiful new construction located within Legacy Park, mixed-use SUGARLOAF WALK includes almost 30,000 SF of retail along with 302 apartment units having an estimated 800 residents onsite
- Primerica, Inc. (NYSE: PRI) corporate HQ is also within Legacy Park and employs 1,700 people; the new North American HQ for Boehringer Ingelheim Animal Health is coming soon adjacent to the property
- Within walking distance to the Infinite Energy Center which draws over 1.1 million visitors per year
- Sugarloaf Country Club less than a mile away has 825 homes valued from \$600,000 to \$4,000,000
- Strong demographics include Daytime Employment within 3 miles of 54,218 people
- Excellent ingress & egress on Duluth Highway and Meadow Church Road; easy access to Exit 107 on I-85 which averages 158,000 vehicles per day

### TRAFFIC COUNTS

 Duluth Hwy. 120
 22,400 VPD

 Sugarloaf Pkwy.
 42,500 VPD

 I-85
 158,000 VPD