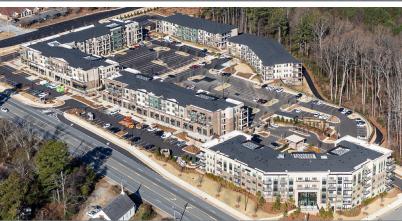

## **PROPERTY DETAILS**

- Beautiful new construction located within Legacy Park, mixed-use SUGARLOAF WALK includes almost 30,000 SF of retail along with 302 apartment units having an estimated 800 residents onsite
- Primerica, Inc. (NYSE: PRI) corporate HQ is also within Legacy Park and employs 1,700 people; the new North American HQ for Boehringer Ingelheim Animal Health is coming soon adjacent to the property
- Within walking distance to the Infinite Energy Center which draws over 1.1 million visitors per year
- Sugarloaf Country Club less than a mile away has 825 homes valued from \$600,000 to \$4,000,000
- Strong demographics include Daytime Employment within 3 miles of 54,218 people
- Excellent ingress & egress on Duluth Highway and Meadow Church Road; easy access to Exit 107 on I-85 which averages 158,000 vehicles per day